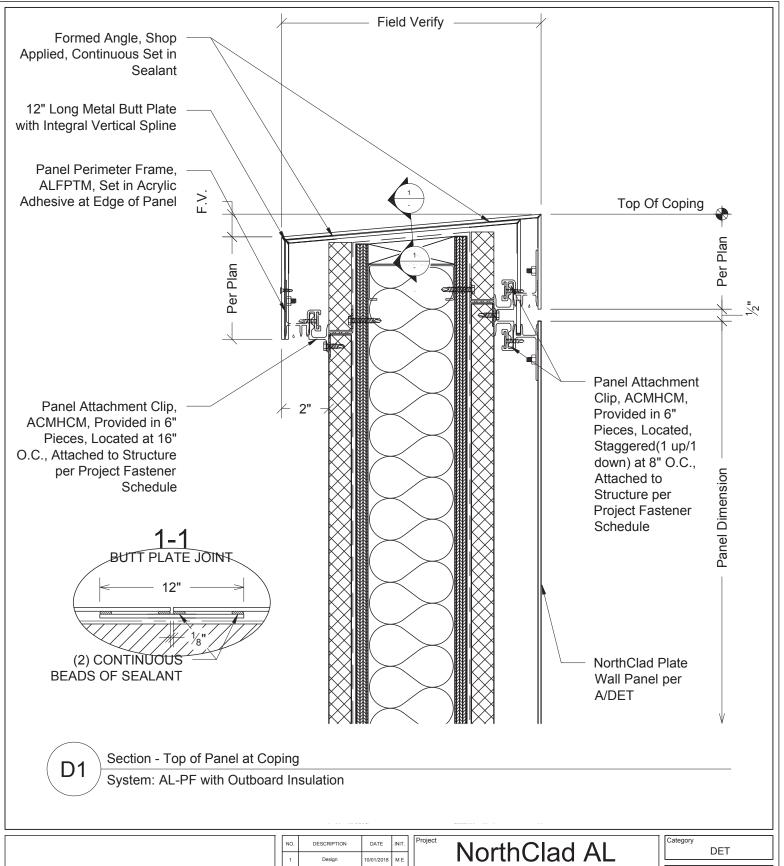

## NorthClad AL Floating System

11831 Beverly Park Rd, Bldg C Everett, WA 98204

| 1 | Category   |  |  |  |  |
|---|------------|--|--|--|--|
|   | Scale      |  |  |  |  |
|   | 3" = 1'-0" |  |  |  |  |
|   | Job Number |  |  |  |  |
|   | NC0000     |  |  |  |  |
|   | Sheet      |  |  |  |  |
|   | D1         |  |  |  |  |
|   |            |  |  |  |  |
|   | APPROVED   |  |  |  |  |