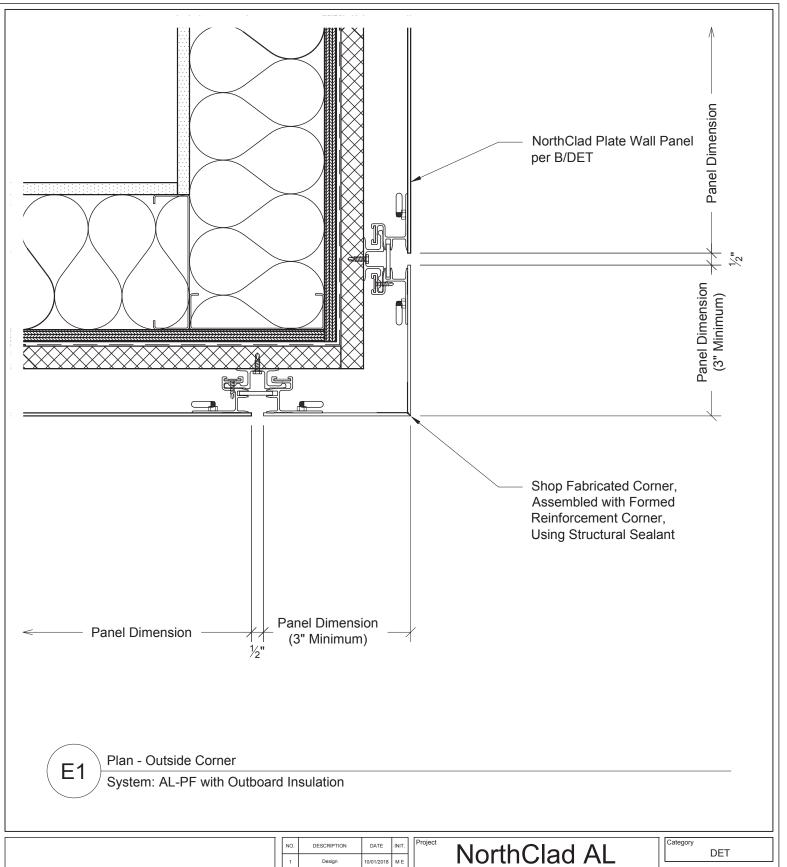

## NorthClad AL Floating System

11831 Beverly Park Rd, Bldg C Everett, WA 98204

| DET               |
|-------------------|
| Scale 3" = 1'-0"  |
| Job Number NC0000 |

Sheet E1

APPROVED