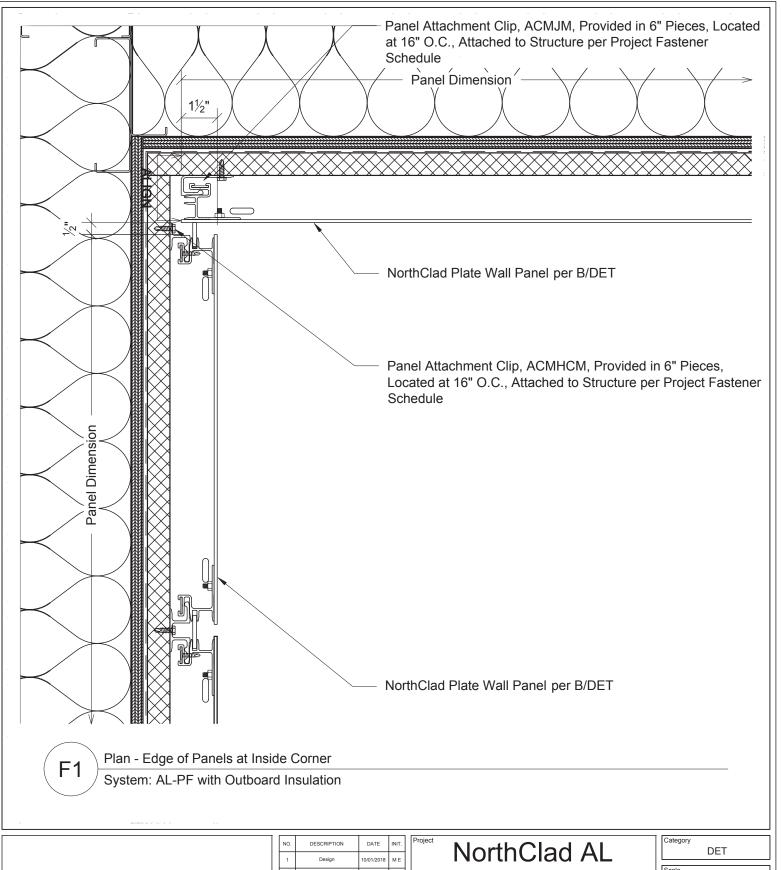

## Floating System

11831 Beverly Park Rd, Bldg C Everett, WA 98204

3" = 1'-0"

NC0000

Sheet

F1

APPROVED