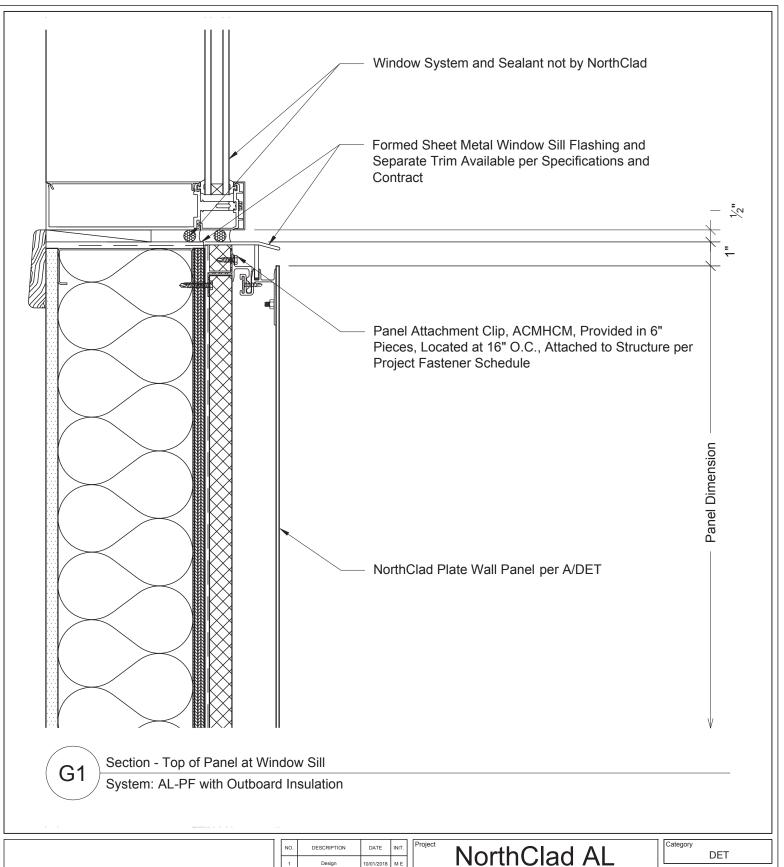

## Floating System

11831 Beverly Park Rd, Bldg C Everett, WA 98204

| Ī | Category |     |  |
|---|----------|-----|--|
|   |          | DET |  |
|   |          | DLI |  |

3" = 1'-0"

NC0000

G1

APPROVED