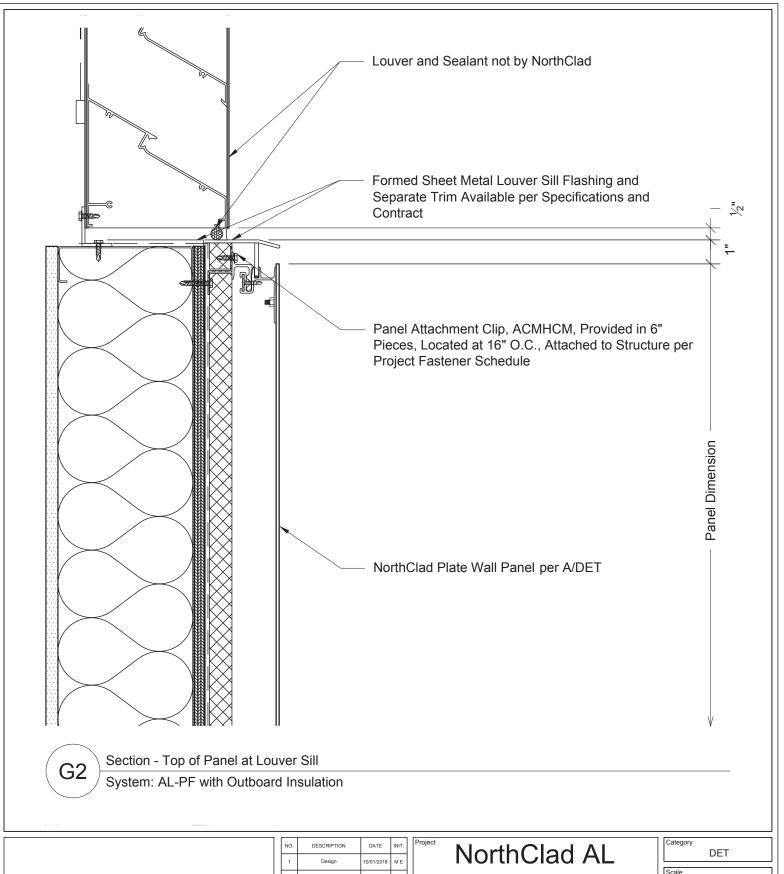

## Floating System

11831 Beverly Park Rd, Bldg C Everett, WA 98204

3" = 1'-0"

NC0000 Sheet

G2

APPROVED