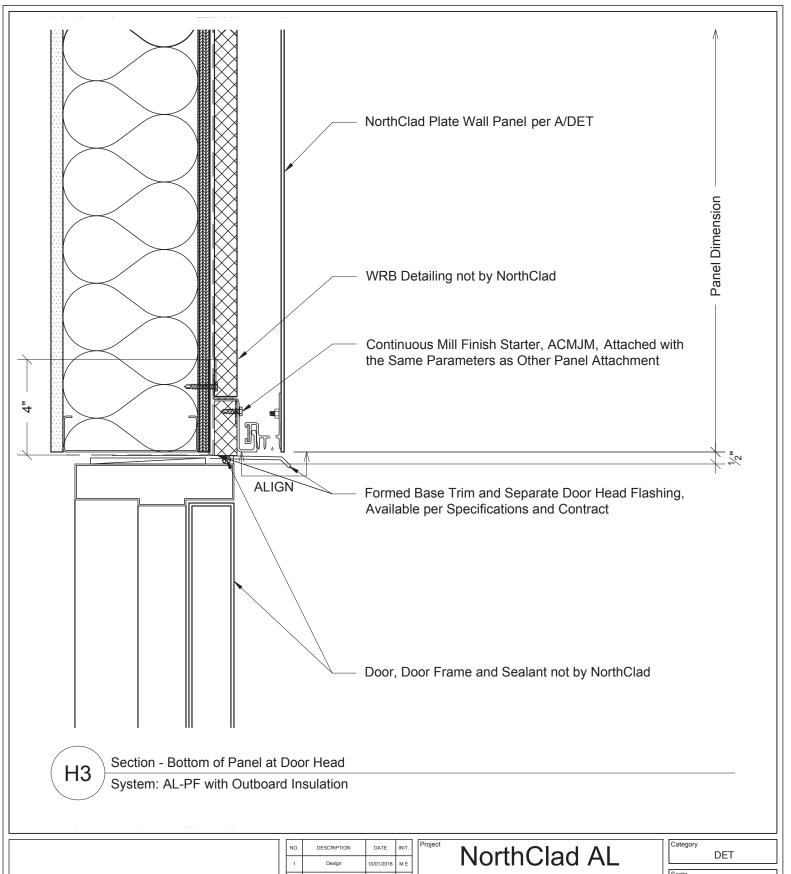

## Floating System

11831 Beverly Park Rd, Bldg C Everett, WA 98204

3" = 1'-0"

NC0000

Sheet

H3

APPROVED