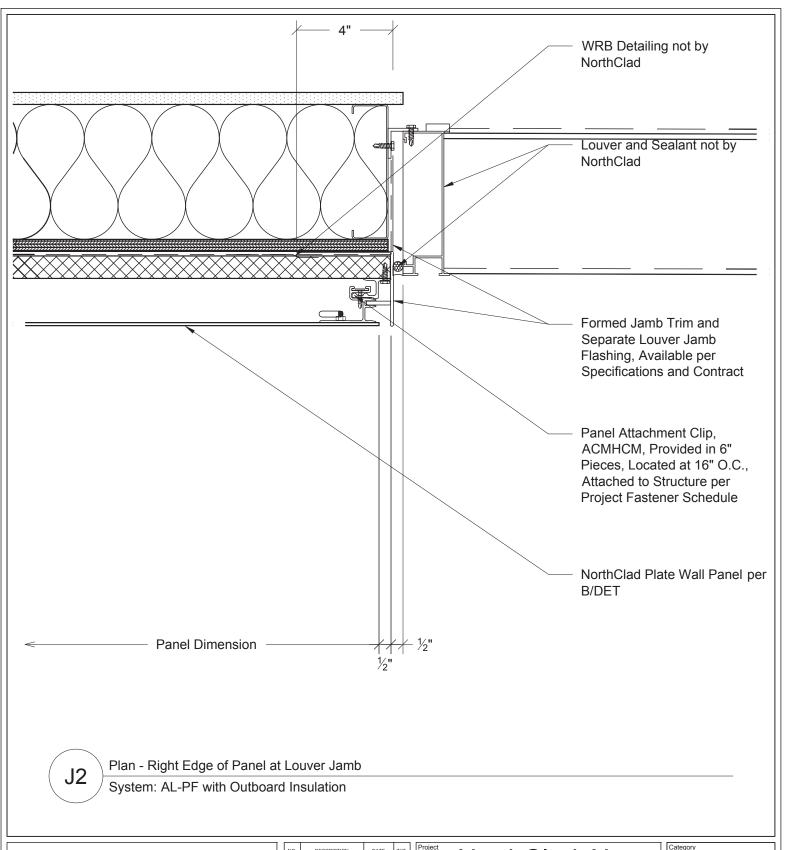

## NorthClad AL Floating System

11831 Beverly Park Rd, Bldg C Everett, WA 98204

| I | Category |     |  |
|---|----------|-----|--|
|   |          | DET |  |
|   | Caala    |     |  |

3" = 1'-0"

NC0000

J2

APPROVED