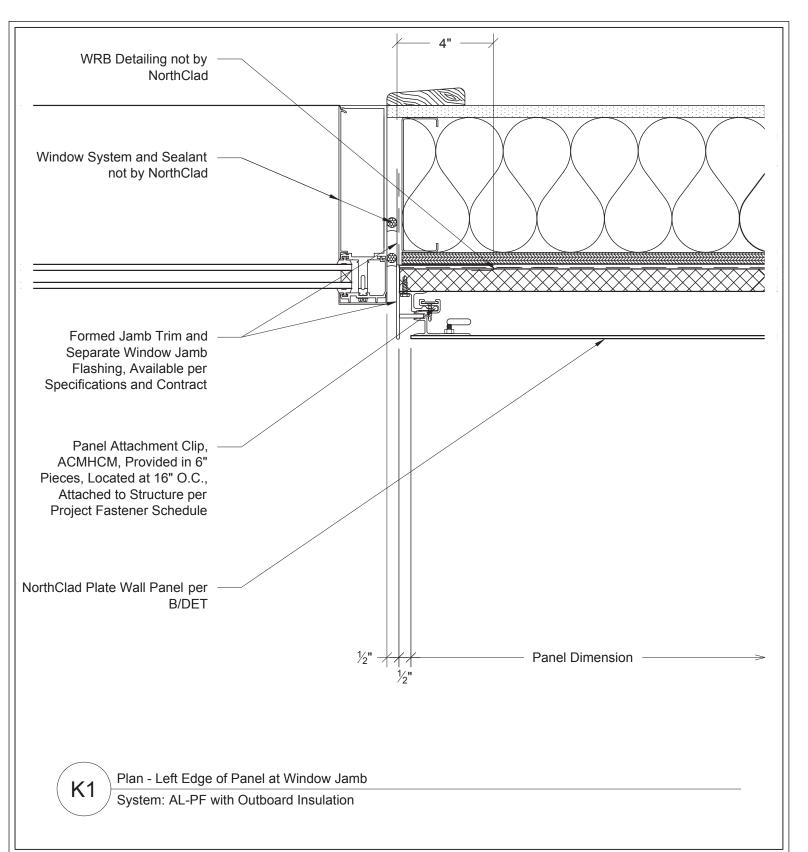

## NorthClad AL Floating System

11831 Beverly Park Rd, Bldg C Everett, WA 98204

| ٦ | Category |     |
|---|----------|-----|
|   |          | DET |
|   | Scale    |     |

3" = 1'-0"

NC0000

heet

K1

APPROVED