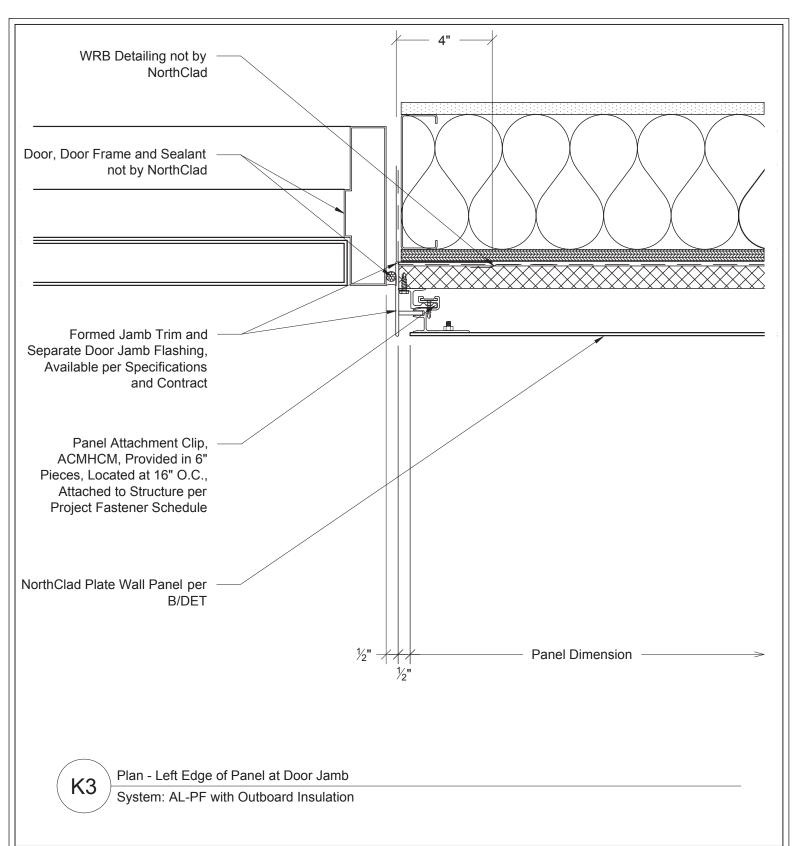

## NorthClad AL Floating System

11831 Beverly Park Rd, Bldg C Everett, WA 98204

| Category |     |  |
|----------|-----|--|
| ,        | DET |  |
|          |     |  |

3" = 1'-0"

NC0000

Sheet

K3

APPROVED