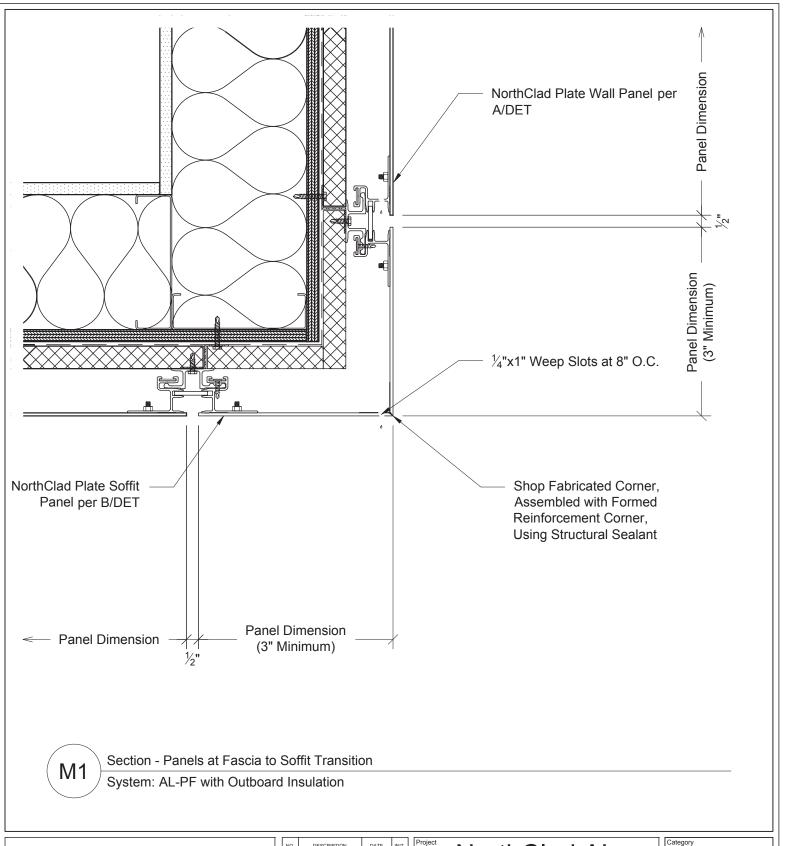

## NorthClad AL Floating System

11831 Beverly Park Rd, Bldg C Everett, WA 98204

| Ξ |          |     |  |
|---|----------|-----|--|
| I | Category |     |  |
|   |          | DET |  |
| ı |          |     |  |