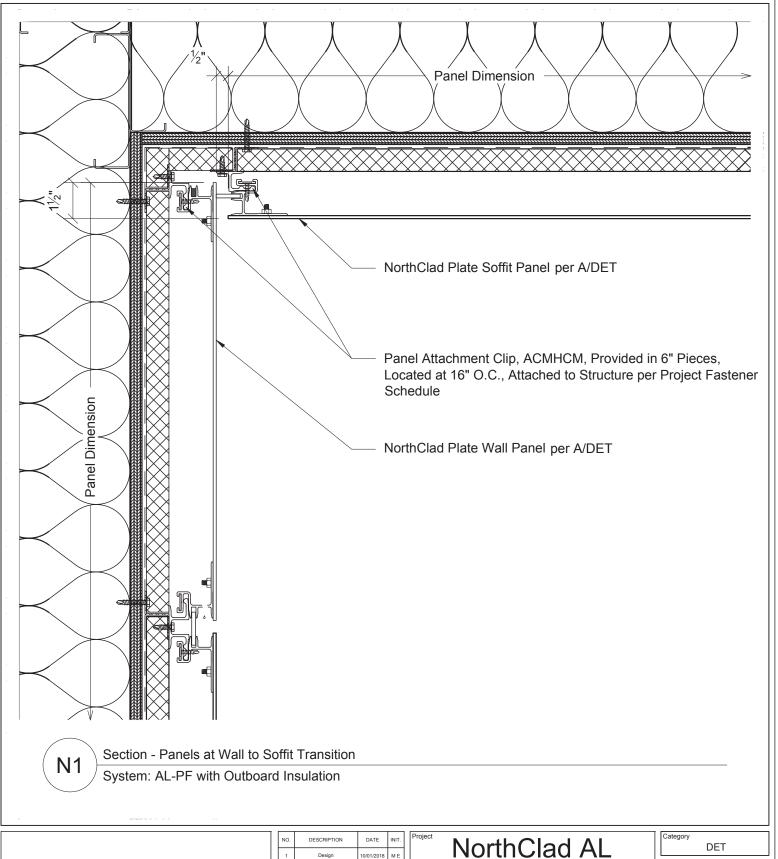

## Floating System

11831 Beverly Park Rd, Bldg C Everett, WA 98204

| ı | Category |     |  |
|---|----------|-----|--|
|   |          | DET |  |
|   |          |     |  |

3" = 1'-0"

NC0000

N1

APPROVED