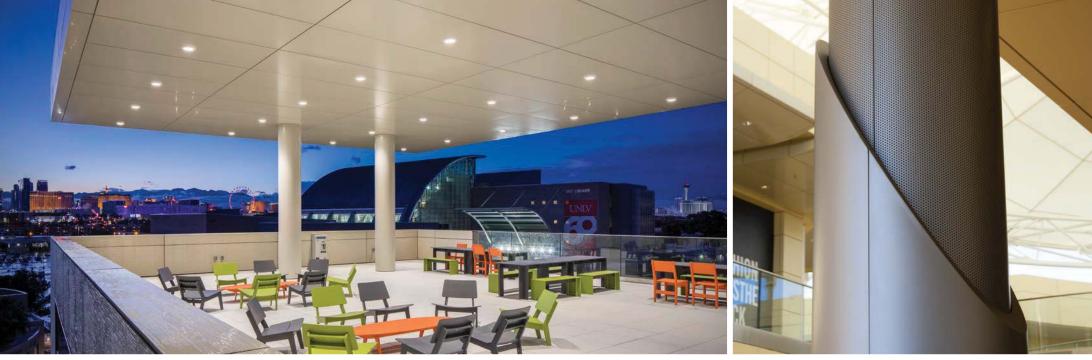

## **Options. Options. Options.**

The NorthClad® CL Series column cover system provides three standard joint designs, multiple material options, a wide variety of color and finish options, and virtually any custom shape desired resulting in an extremely versatile product suited for many different applications. Best of all, our fabrication technology allows for up to 16′-0″ tall round column covers! Please feel free to contact us to discuss your column cover needs.