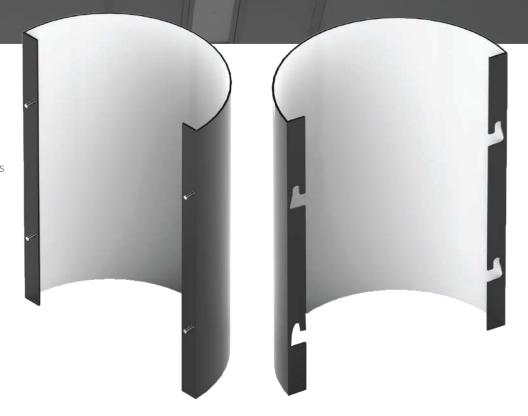

Multiple vertical joint configurations available

Contains up to 35% recycled content

Complete systems including butt plates for joints between vertical segments

Cones and complex shapes are a specialty

Installation is quick and easy