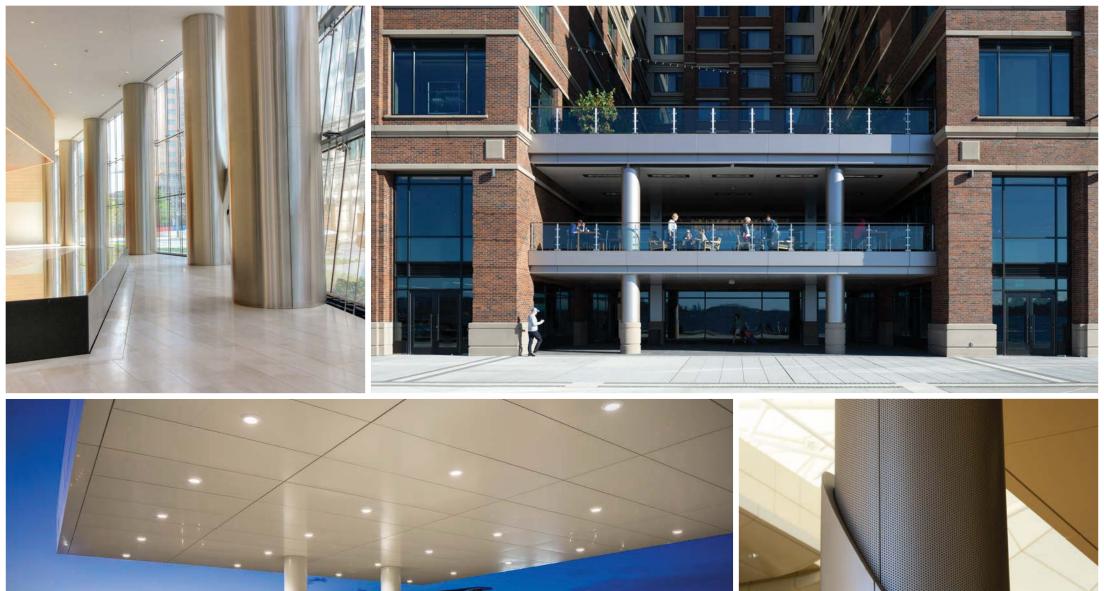

## **Options. Options. Options.**

The NorthClad® CL Series column cover system provides three standard joint designs, multiple material options, a wide variety of color and finish options, and virtually any custom shape desired resulting in an extremely versatile product suited for many different applications. Best of all, our fabrication technology allows for up to 16′-0″ tall round column covers! Please feel free to contact us to discuss your column cover needs.