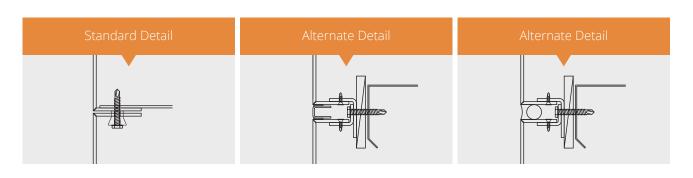

## **Options. Options. Options.**

The NorthClad® CL Series column cover system provides three standard joint designs, multiple material options, a wide variety of color and finish options, and virtually any custom shape desired resulting in an extremely versatile product suited for many different applications. Best of all, our fabrication technology allows for up to 16′-0″ tall round column covers! Please feel free to contact us to discuss your column cover needs.