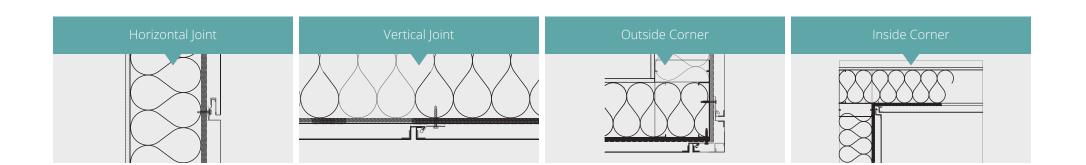

## The ZN Series Zinc Series Panel System

- Available in multiple configurations
- Standard and custom options
- Malleable zinc properties

ZN

- Complete systems available
- Material patinas to provide weather seal
- Available in fully tested systems
- CNC fabrication ensures consistency in manufacture of products
- Proven installation details
- Installation is quick and easy
- Complete flashing systems available
- Single-skin pressure-equalized rainscreen with interlocking panel design for ease of assembly with no butyl tape required on the panel
- Proven wall system, tested to AAMA 508-7, fabricated by NorthClad
- Custom sizes allow for endless options
- Available in stacking or dual interlocking panel configurations
- Interlocking design for easier installation