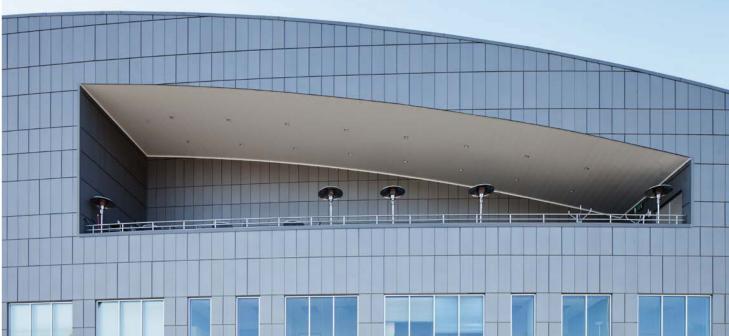

## The ZN Series Zinc Series Panel System

- Available in multiple configurations
- Standard and custom options
- Malleable zinc properties

ZN

- Complete systems available
- Material patinas to provide weather seal
- Available in fully tested systems
- CNC fabrication ensures consistency in manufacture of products
- Proven installation details
- Installation is quick and easy
- Complete flashing systems available
- Single-skin pressure-equalized rainscreen with interlocking panel design for ease of assembly with no butyl tape required on the panel
- Proven wall system, tested to AAMA 508-7, fabricated by NorthClad
- Custom sizes allow for endless options
- Available in stacking or dual interlocking panel configurations
- Interlocking design for easier installation