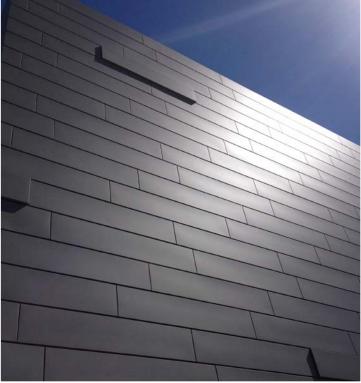

## The ZN Series Zinc Series Panel System

- Available in multiple configurations
- Standard and custom options
- Malleable zinc properties

ZN

- Complete systems available
- Material patinas to provide weather seal
- Available in fully tested systems
- CNC fabrication ensures consistency in manufacture of products
- Proven installation details
- Installation is quick and easy
- Complete flashing systems available
- Single-skin pressure-equalized rainscreen with interlocking panel design for ease of assembly with no butyl tape required on the panel
- Proven wall system, tested to AAMA 508-7, fabricated by NorthClad
- Custom sizes allow for endless options
- Available in stacking or dual interlocking panel configurations
- Interlocking design for easier installation