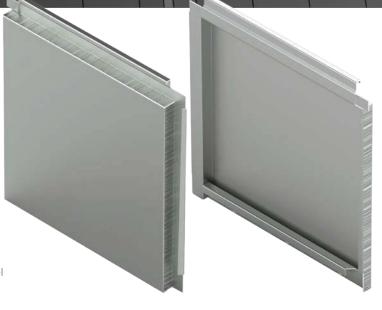

## The ZN Series Zinc Series Panel System

- Available in multiple configurations
- Standard and custom options
- Malleable zinc properties

ZN

- Complete systems available
- Material patinas to provide weather seal
- Available in fully tested systems
- CNC fabrication ensures consistency in manufacture of products
- Proven installation details
- Installation is quick and easy
- Complete flashing systems available
- Single-skin pressure-equalized rainscreen with interlocking panel design for ease of assembly with no butyl tape required on the panel
- Proven wall system, tested to AAMA 508-7, fabricated by NorthClad
- Custom sizes allow for endless options
- Available in stacking or dual interlocking panel configurations
- Interlocking design for easier installation