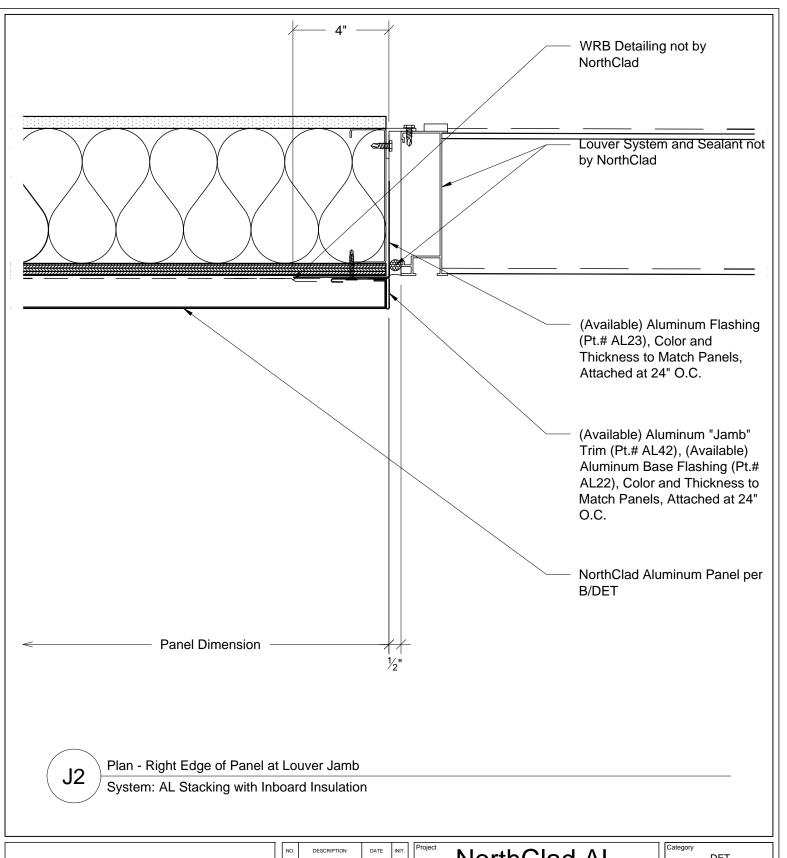

## NorthClad AL Stacking System

11831 Beverly Park Rd, Bldg C Everett, WA 98204

| 1 | Category |     |  |
|---|----------|-----|--|
|   |          | DET |  |
|   | Scale    |     |  |

3" = 1'-0"

Job Number

NC0000

J2

This document is property of NorthClad and should not be used, duplicated or modified without the express written consent. Copyright © 2010 NorthClad All Rights Reserved

| NO. | DESCRIPTION | DATE       | INIT. |  |
|-----|-------------|------------|-------|--|
| 1   | Design      | 05/14/2018 | ME    |  |
| 2   |             |            | ,     |  |
| 3   | •           | i          | ,     |  |
| 4   | •           |            |       |  |
| 5   | -           |            | ,     |  |
| 6   | •           | i          | -     |  |
| 7   | -           | -          |       |  |
| 8   | •           |            | ,     |  |
| 9   | -           |            | -     |  |
| 10  | -           |            | -     |  |
|     |             |            |       |  |