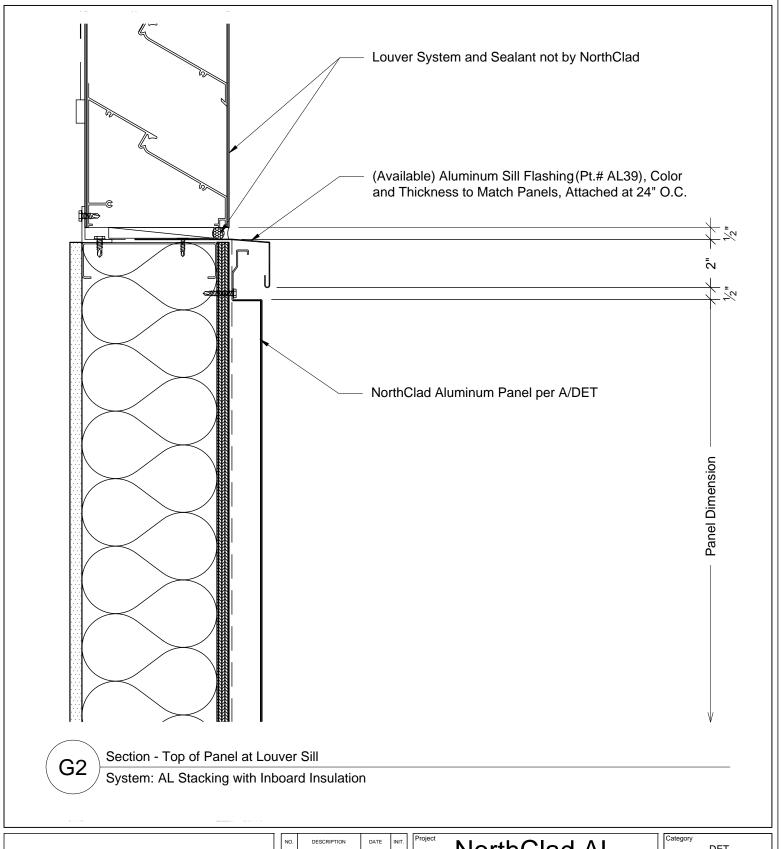

## NorthClad AL Stacking System

11831 Beverly Park Rd, Bldg C Everett, WA 98204

| Category |     |  |
|----------|-----|--|
|          | DET |  |
| Coolo    |     |  |

3" = 1'-0"

NC0000

NCUUU

G2

This document is property of NorthClad and should not be used, duplicated or modified without the express written consent. Copyright © 2010 NorthClad All Rights Reserved

| ı | NO. | DESCRIPTION | DATE       | IINI I . |  |
|---|-----|-------------|------------|----------|--|
|   | 1   | Design      | 05/14/2018 | ΜE       |  |
|   | 2   | -           | -          |          |  |
|   | 3   | -           | -          |          |  |
|   | 4   | •           |            |          |  |
|   | 5   | -           | -          |          |  |
|   | 6   |             | -          |          |  |
|   | 7   | •           | -          |          |  |
| ] | 8   | •           |            |          |  |
|   | 9   | -           | -          |          |  |
|   | 10  | -           |            |          |  |