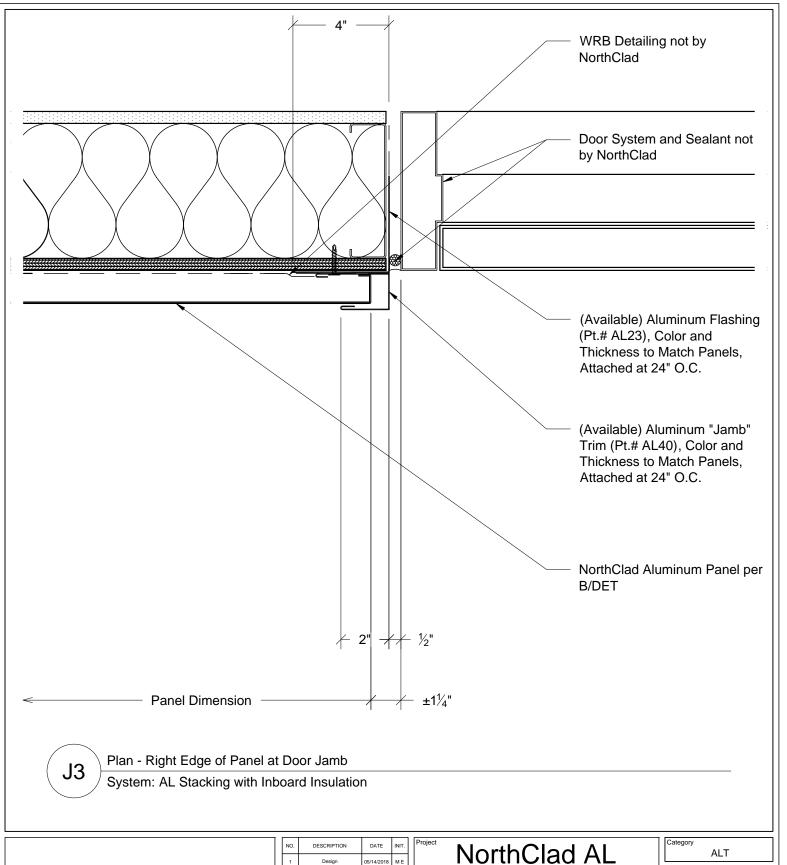

### Stacking System

11831 Beverly Park Rd, Bldg C Everett, WA 98204

| 1 | Category |            |  |
|---|----------|------------|--|
|   |          | DET        |  |
| ı |          |            |  |
| l | Scale    | 2" _ 1' 0" |  |

NC0000

J3

This document is property of NorthClad and should not be used, duplicated or modified without the express written consent. Copyright © 2010 NorthClad All Rights Reserved

| I | NO. | DESCRIPTION | DATE       | INIT. | ľ |
|---|-----|-------------|------------|-------|---|
| I | 1   | Design      | 05/14/2018 | МE    |   |
| I | 2   |             |            | ,     |   |
| I | 3   | •           | i          | ,     |   |
| I | 4   | •           |            |       |   |
| I | 5   | -           |            | ,     |   |
| I | 6   | •           | i          | -     |   |
| I | 7   | •           |            | ,     |   |
| J | 8   | •           |            | ,     |   |
| I | 9   | -           | i          | ,     |   |
|   | 10  | -           |            | -     |   |
|   |     |             |            |       |   |

### Stacking System

11831 Beverly Park Rd, Bldg C Everett, WA 98204

| Category | ALT |  |
|----------|-----|--|
| Scale    |     |  |

3" = 1'-0"

NC0000

J3

This document is property of NorthClad and should not be used, duplicated or modified without the express written consent. Copyright © 2010 NorthClad All Rights Reserved