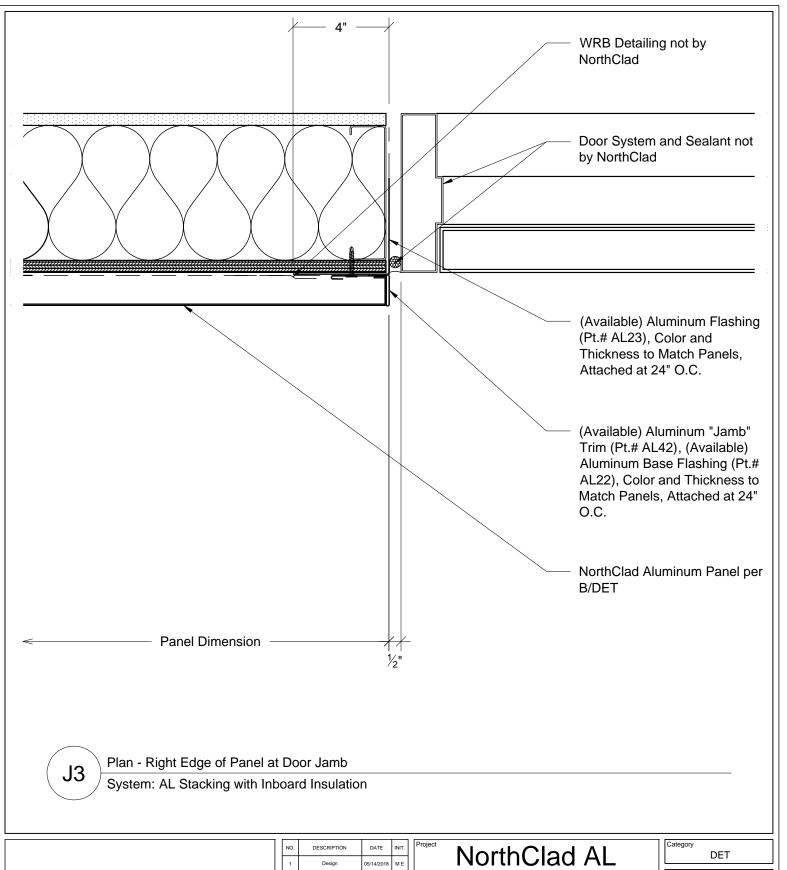

### Stacking System

11831 Beverly Park Rd, Bldg C Everett, WA 98204

| 1 | Category |            |  |
|---|----------|------------|--|
|   |          | DET        |  |
| ı |          |            |  |
| l | Scale    | 2" _ 1' 0" |  |

NC0000

J3

This document is property of NorthClad and should not be used, duplicated or modified without the express written consent. Copyright © 2010 NorthClad All Rights Reserved

| I | NO. | DESCRIPTION | DATE       | INIT. | ľ |
|---|-----|-------------|------------|-------|---|
| I | 1   | Design      | 05/14/2018 | МE    |   |
| I | 2   |             |            | ,     |   |
| I | 3   | •           | i          | ,     |   |
| I | 4   | •           |            |       |   |
| I | 5   | -           |            | ,     |   |
| I | 6   | •           | i          | -     |   |
| I | 7   | •           |            | ,     |   |
| J | 8   | •           |            | ,     |   |
| I | 9   | -           | i          | ,     |   |
|   | 10  | -           |            | -     |   |
|   |     |             |            |       |   |

### Stacking System

11831 Beverly Park Rd, Bldg C Everett, WA 98204

| Category | ALT |  |
|----------|-----|--|
| Scale    |     |  |

3" = 1'-0"

NC0000

J3

This document is property of NorthClad and should not be used, duplicated or modified without the express written consent. Copyright © 2010 NorthClad All Rights Reserved