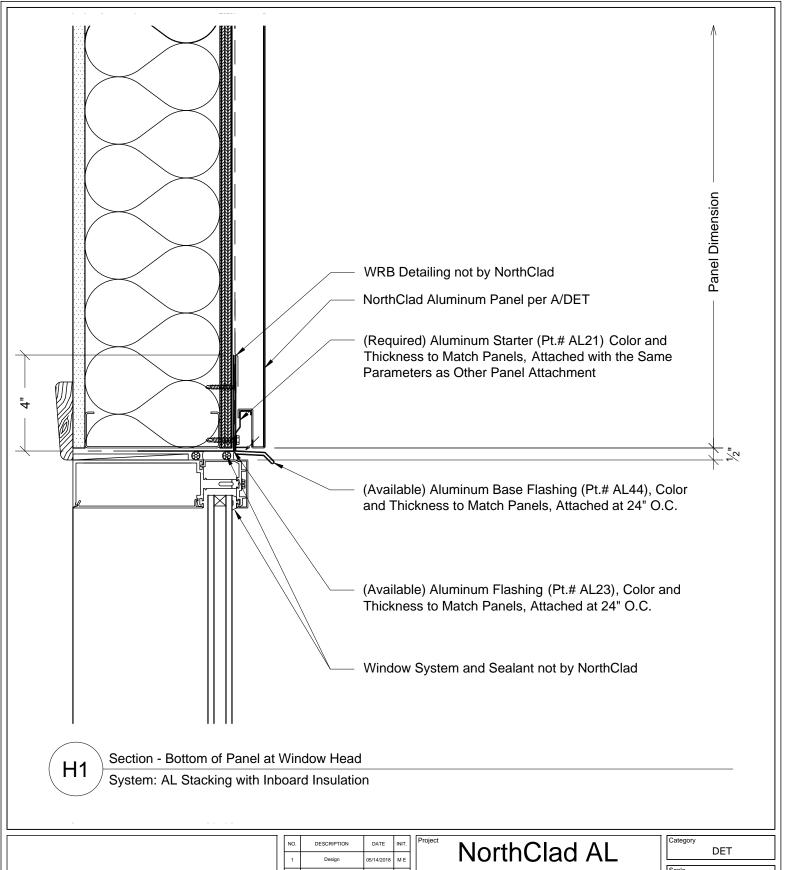

## NorthClad AL Stacking System

11831 Beverly Park Rd, Bldg C Everett, WA 98204 3" = 1'-0"

NC0000

Sheet

H1

This document is property of NorthClad and should not be used, duplicated or modified without the express written consent. Copyright © 2010 NorthClad All Rights Reserved