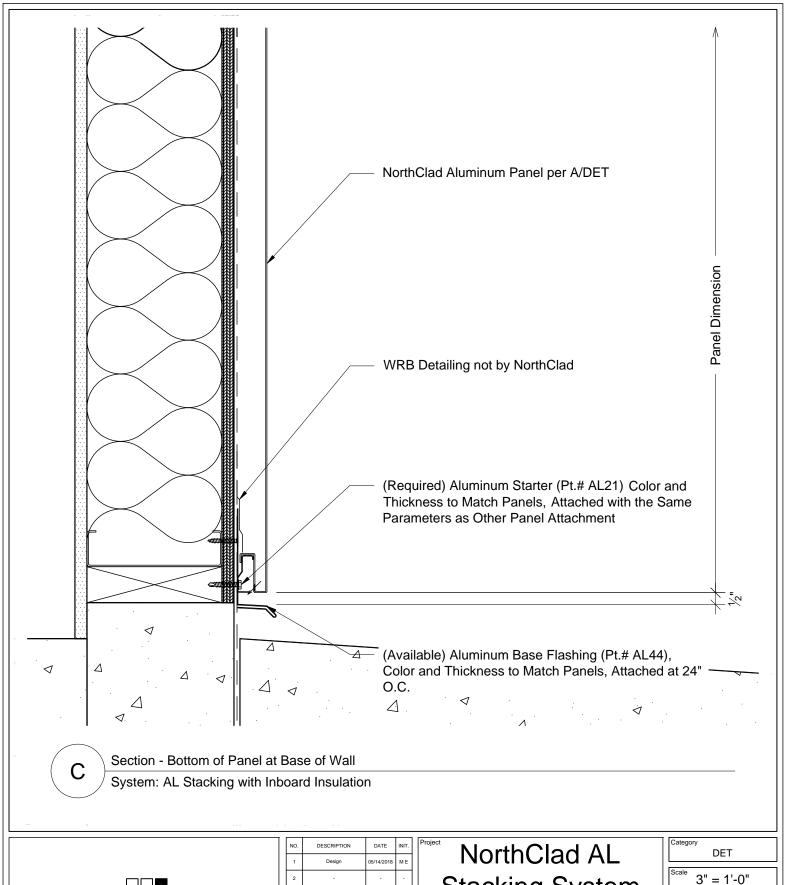

TE       | INIT. |  |
|-----|-------------|------------|-------|--|
| 1   | Design      | 05/14/2018 | ME    |  |
| 2   | •           | -          | ,     |  |
| 3   | •           | -          |       |  |
| 4   | •           |            | ,     |  |
| 5   | -           |            | ,     |  |
| 6   | •           |            |       |  |
| 7   | •           | -          | ,     |  |
| 8   | •           |            | ,     |  |
| 9   | -           | -          | ,     |  |
| 10  | -           | -          | -     |  |

### NorthClad AL Stacking System

11831 Beverly Park Rd, Bldg C Everett, WA 98204

| DET               | · , |  |  |  |
|-------------------|-----|--|--|--|
| Scale 3" = 1'-0"  |     |  |  |  |
| Job Number NC0000 |     |  |  |  |
| Sheet             |     |  |  |  |







This document is property of NorthClad and should not be used, duplicated or modified without the express written consent. Copyright © 2010 NorthClad All Rights Reserved

|   | NO. | DESCRIPTION | DATE       | INII. |  |
|---|-----|-------------|------------|-------|--|
|   | 1   | Design      | 05/14/2018 | МЕ    |  |
|   | 2   | •           | -          |       |  |
|   | 3   | •           | -          |       |  |
|   | 4   | •           |            |       |  |
|   | 5   | •           | -          |       |  |
|   | 6   | •           | -          |       |  |
|   | 7   | •           | -          |       |  |
| ] | 8   | •           |            |       |  |
|   | 9   | -           | i          |       |  |
|   | 10  |             | ,          | 1     |  |

## Stacking System

1183