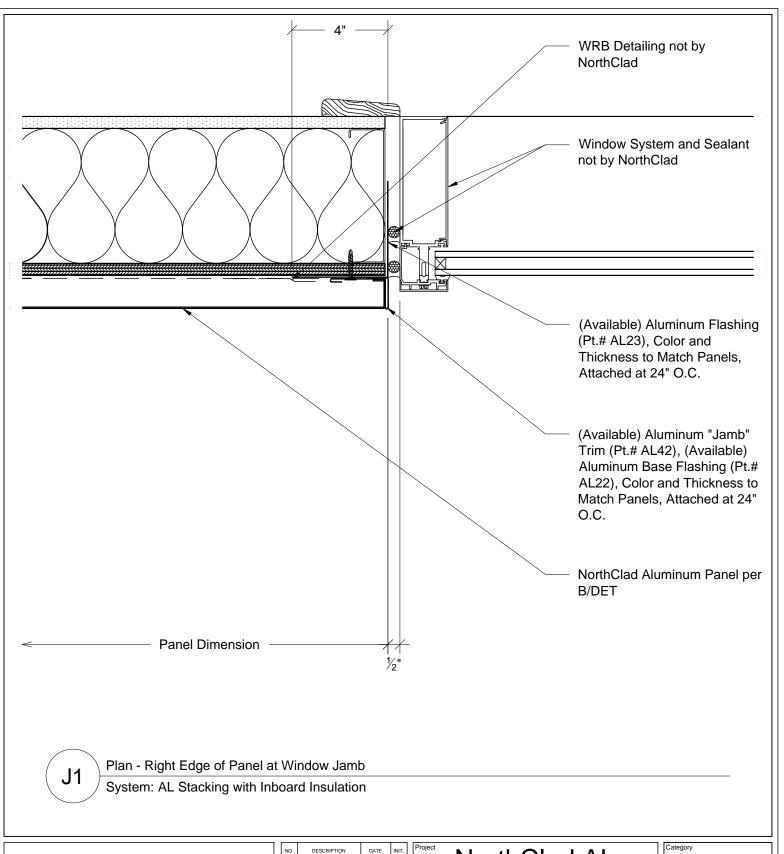

## NorthClad AL Stacking System

11831 Beverly Park Rd, Bldg C Everett, WA 98204

| 1 | Category         |  |
|---|------------------|--|
|   | DET              |  |
| ı |                  |  |
| l | Scale 3" - 1'-0" |  |

ob Number NC0000

> " J1

This document is property of NorthClad and should not be used, duplicated or modified without the express written consent. Copyright © 2010 NorthClad All Rights Reserved

|   | NO. | DESCRIPTION | DATE       | INIT. | ľ |
|---|-----|-------------|------------|-------|---|
|   | 1   | Design      | 05/14/2018 | ΜE    |   |
|   | 2   |             |            |       |   |
|   | 3   | •           | -          |       |   |
|   | 4   | •           |            |       |   |
|   | 5   | -           |            | ,     |   |
|   | 6   | •           | i          |       |   |
|   | 7   | -           | -          | ,     |   |
| ] | 8   | •           |            |       |   |
|   | 9   | -           |            |       |   |
|   | 10  | -           | -          | -     |   |