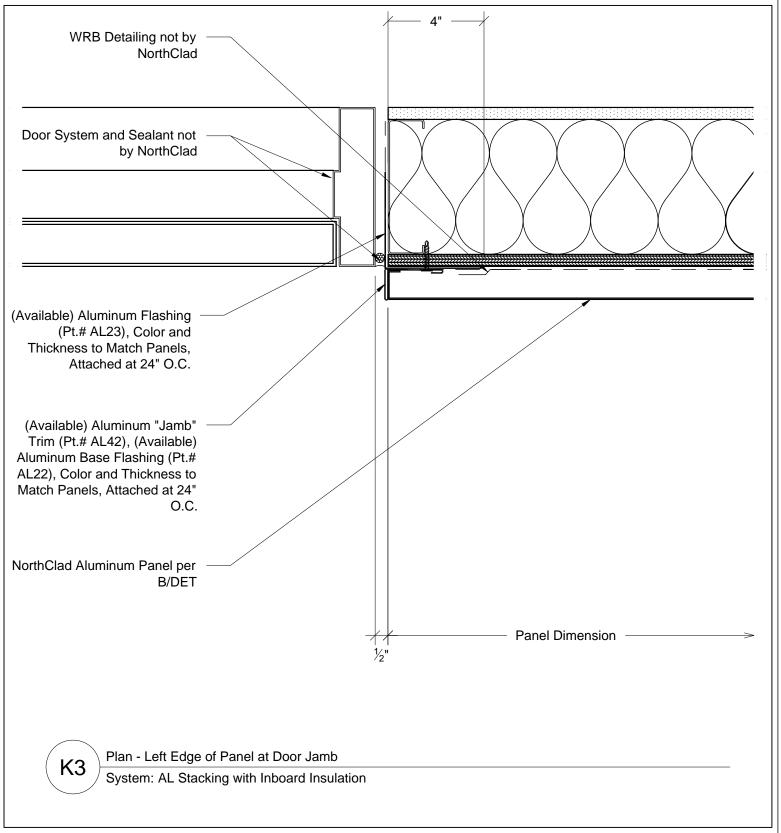

## NorthClad AL Stacking System

11831 Beverly Park Rd, Bldg C Everett, WA 98204

| Category |     |  |
|----------|-----|--|
|          | DET |  |
| Scale    |     |  |

3" = 1'-0"

NC0000

eet

K3

This document is property of NorthClad and should not be used, duplicated or modified without the express written consent. Copyright © 2010 NorthClad All Rights Reserved

| NO. | DESCRIPTION | DATE       | INIT. |  |
|-----|-------------|------------|-------|--|
| 1   | Design      | 05/14/2018 | ME    |  |
| 2   | •           | -          | ,     |  |
| 3   | •           | -          |       |  |
| 4   | •           |            | ,     |  |
| 5   | -           |            | ,     |  |
| 6   | •           |            |       |  |
| 7   | •           | -          | ,     |  |
| 8   | •           |            | ,     |  |
| 9   | -           | -          | ,     |  |
| 10  | -           | -          | -     |  |