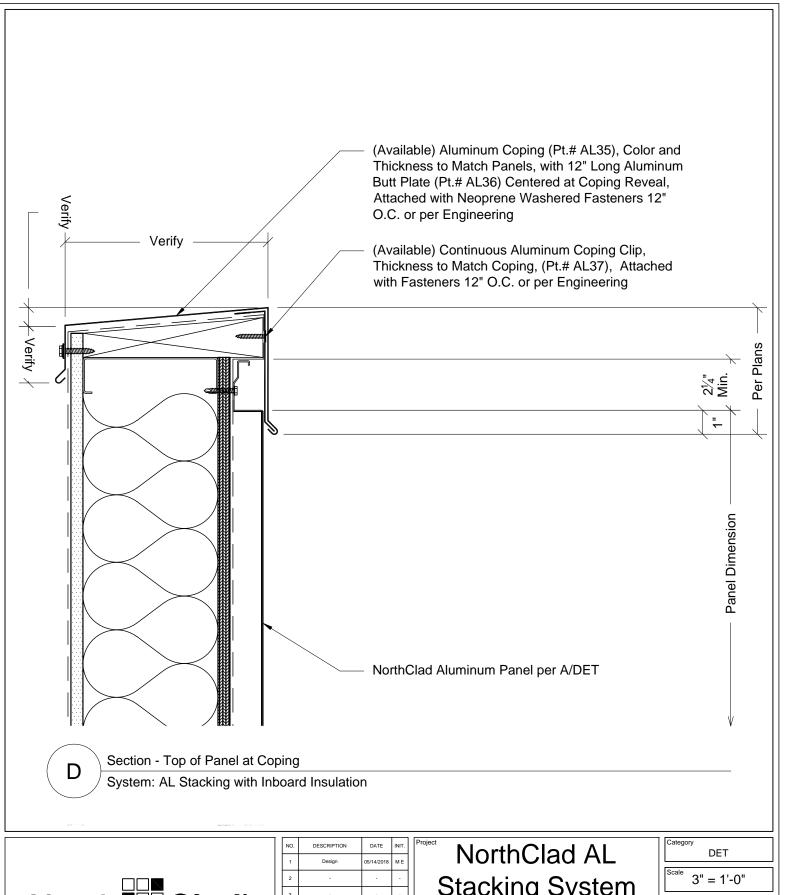

Key Elevation

System: AL Stacking with Inboard Insulation

11831 BEVERLY PARK RD. BUILDING C, EVERETT, WA 98204 \* PHONE: 425.740.3702 \* FAX: 425.485.3503 \* www.northclad.com

This document is property of NorthClad and should not be used, duplicated or modified without the express written consent. Copyright © 2010 NorthClad All Rights Reserved