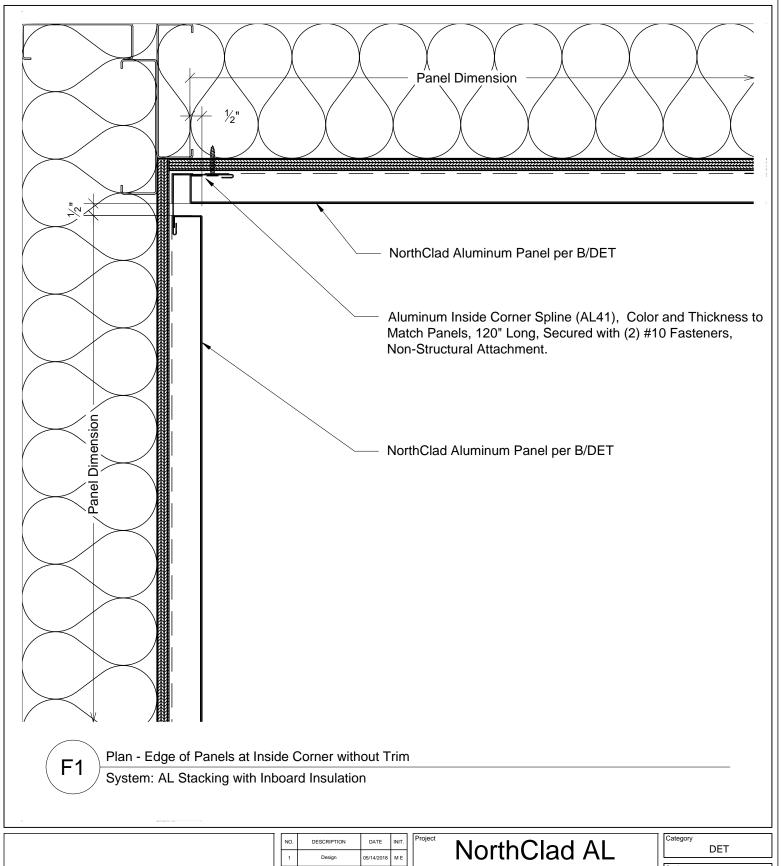

## NorthClad AL Stacking System

11831 Beverly Park Rd, Bldg C Everett, WA 98204 3" = 1'-0"

Job Number

NC0000

Sheet

F1

This document is property of NorthClad and should not be used, duplicated or modified without the express written consent. Copyright © 2010 NorthClad All Rights Reserved

|   | П | NO. | DESCRIPTION | DATE       | INIT. | ľ |
|---|---|-----|-------------|------------|-------|---|
|   |   | 1   | Design      | 05/14/2018 | МЕ    |   |
|   |   | 2   | •           | -          |       |   |
|   |   | 3   | •           | -          |       |   |
|   |   | 4   | •           |            |       |   |
|   |   | 5   | -           |            | ,     |   |
|   |   | 6   | •           | -          |       |   |
|   |   | 7   | •           | -          |       |   |
| _ |   | 8   | •           |            |       |   |
|   |   | 9   | -           | -          |       |   |
|   |   | 10  | -           | -          | -     |   |