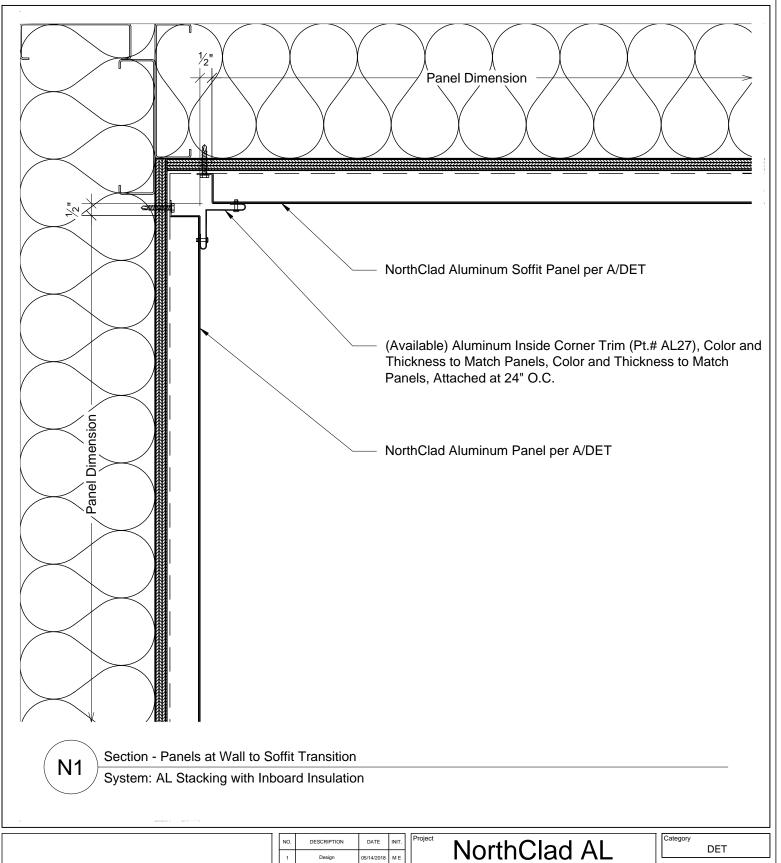

## Stacking System

11831 Beverly Park Rd, Bldg C Everett, WA 98204

| Category |     |  |
|----------|-----|--|
|          | DET |  |
| 01       |     |  |

3" = 1'-0"

NC0000

N1