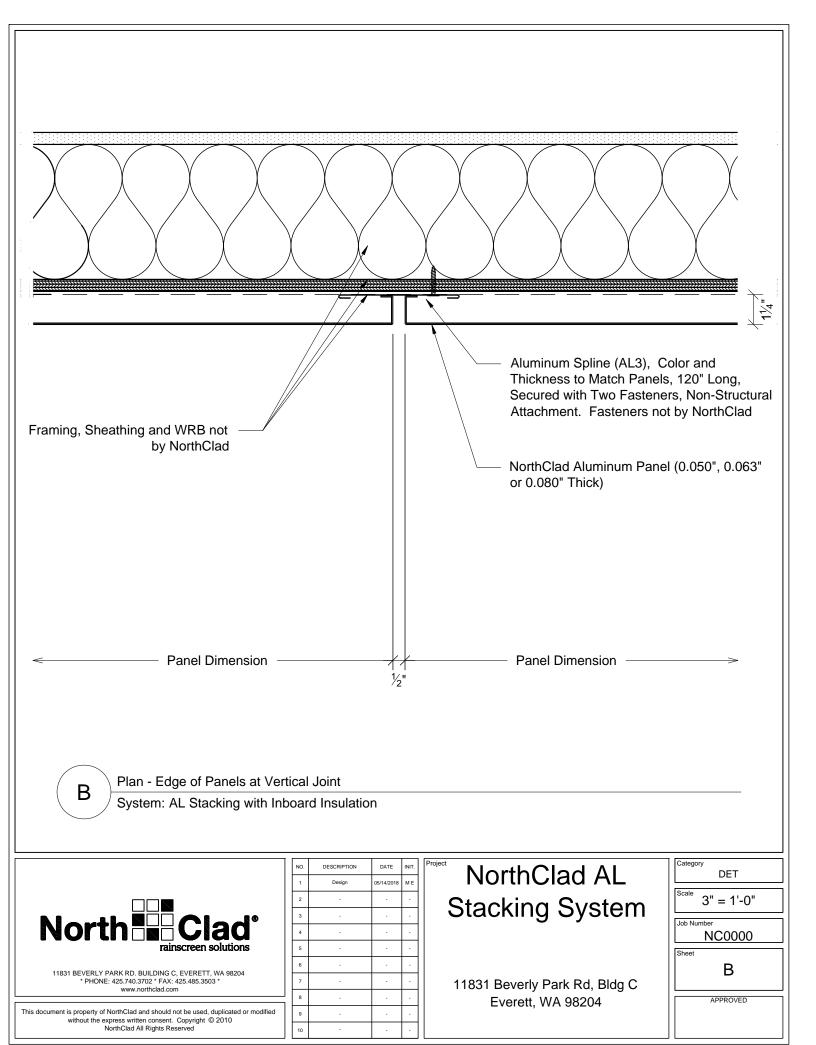

DATE       | INIT. |  |
|-----|-------------|------------|-------|--|
| 1   | Design      | 05/14/2018 | ME    |  |
| 2   | •           | -          | ,     |  |
| 3   | •           | -          |       |  |
| 4   | •           |            | ,     |  |
| 5   | -           |            | ,     |  |
| 6   | •           |            |       |  |
| 7   | •           | -          | ,     |  |
| 8   | •           |            | ,     |  |
| 9   | -           | -          | ,     |  |
| 10  | -           | -          | -     |  |

### NorthClad AL Stacking System

11831 Beverly Park Rd, Bldg C Everett, WA 98204

| DET               | · , |  |  |  |
|-------------------|-----|--|--|--|
| Scale 3" = 1'-0"  |     |  |  |  |
| Job Number NC0000 |     |  |  |  |
| Sheet             |     |  |  |  |







This document is property of NorthClad and should not be used, duplicated or modified without the express written consent. Copyright © 2010 NorthClad All Rights Reserved

|   | NO. | DESCRIPTION | DATE       | INII. |  |
|---|-----|-------------|------------|-------|--|
|   | 1   | Design      | 05/14/2018 | МЕ    |  |
|   | 2   | •           | -          |       |  |
|   | 3   | •           | -          |       |  |
|   | 4   | •           |            |       |  |
|   | 5   | •           | -          |       |  |
|   | 6   | •           | -          |       |  |
|   | 7   | •           | -          |       |  |
| ] | 8   | •           |            |       |  |
|   | 9   | -           | i          |       |  |
|   | 10  |             | ,          | 1     |  |

## Stacking System

11