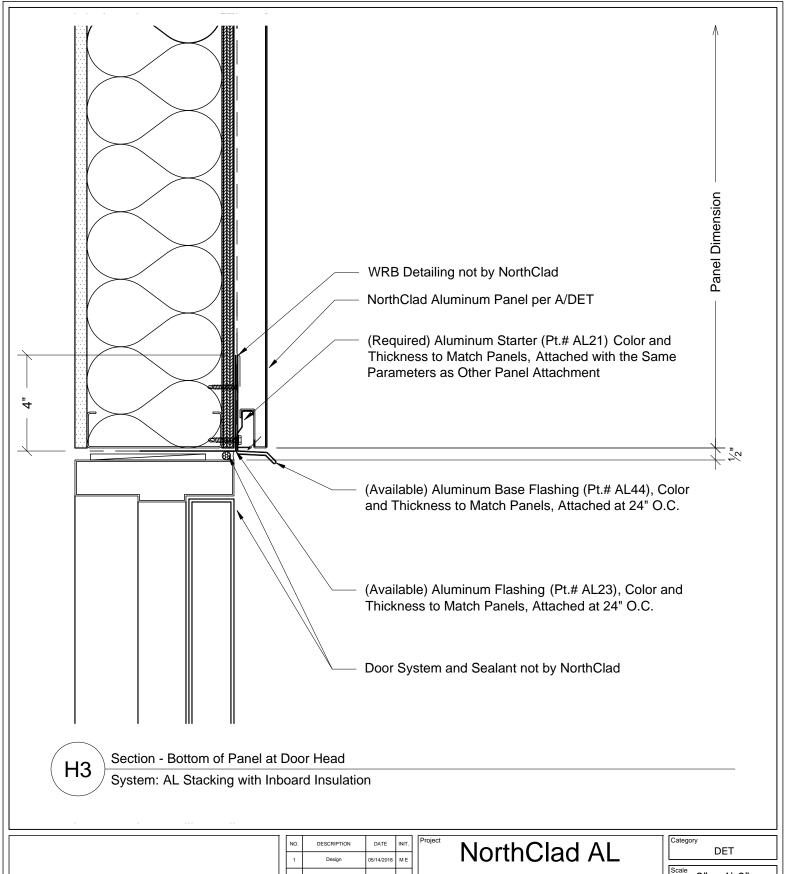

### Stacking System

11831 Beverly Park Rd, Bldg C Everett, WA 98204

3" = 1'-0"

NC0000

H3

This document is property of NorthClad and should not be used, duplicated or modified without the express written consent. Copyright © 2010 NorthClad All Rights Reserved