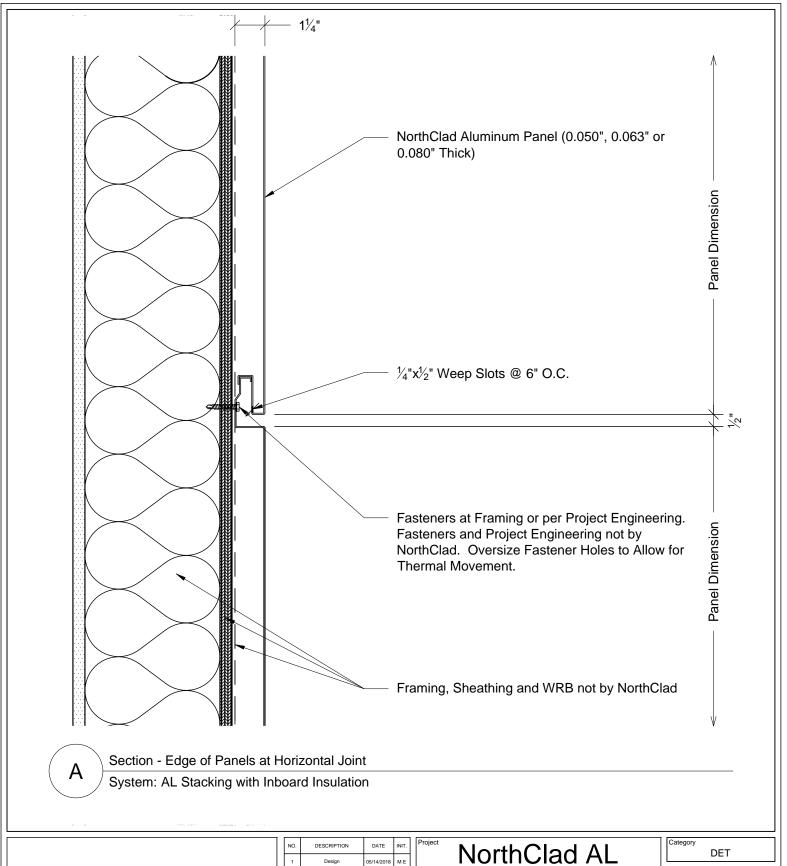

|  | 3   | •           | i          |       |  |
|  | 4   | •           |            | 1     |  |
|  | 5   | -           |            | ,     |  |
|  | 6   | •           | i          |       |  |
|  | 7   | •           |            | 1     |  |
|  | 8   | •           |            |       |  |
|  | 9   | -           | i          |       |  |
|  | 10  | -           |            |       |  |
|  |     |             |            |       |  |

# NorthClad AL Stacking System

11831 Beverly Park Rd, Bldg C Everett, WA 98204

| Category   | 1     |
|------------|-------|
| 11 " '     | LEV   |
| Scale      |       |
| N N        | TS    |
| Job Number |       |
| 1 1        | 0000  |
|            | 0000  |
| Sheet      |       |
| K          | EY    |
|            |       |
| APP        | ROVED |





This document is property of NorthClad and should not be used, duplicated or modified without the express written consent. Copyright © 2010 NorthClad All Rights Reserved

| NO. | DESCRIPTION | DATE       | INIT. |  |
|-----|-------------|------------|-------|--|
| 1   | Design      | 05/14/2018 | ME    |  |
| 2   | •           | -          | ,     |  |
| 3   | •           | -          |       |  |
| 4   | •           |            | ,     |  |
| 5   | -           |            | ,     |  |
| 6   | •           |            |       |  |
| 7   | •           | -          | ,     |  |
| 8   | •           |            | ,     |  |
| 9   | -           | -          | ,     |  |
| 10  | -           | -          | -     |  |

### NorthClad AL Stacking System

11831 Beverly Park Rd, Bldg C Everett,