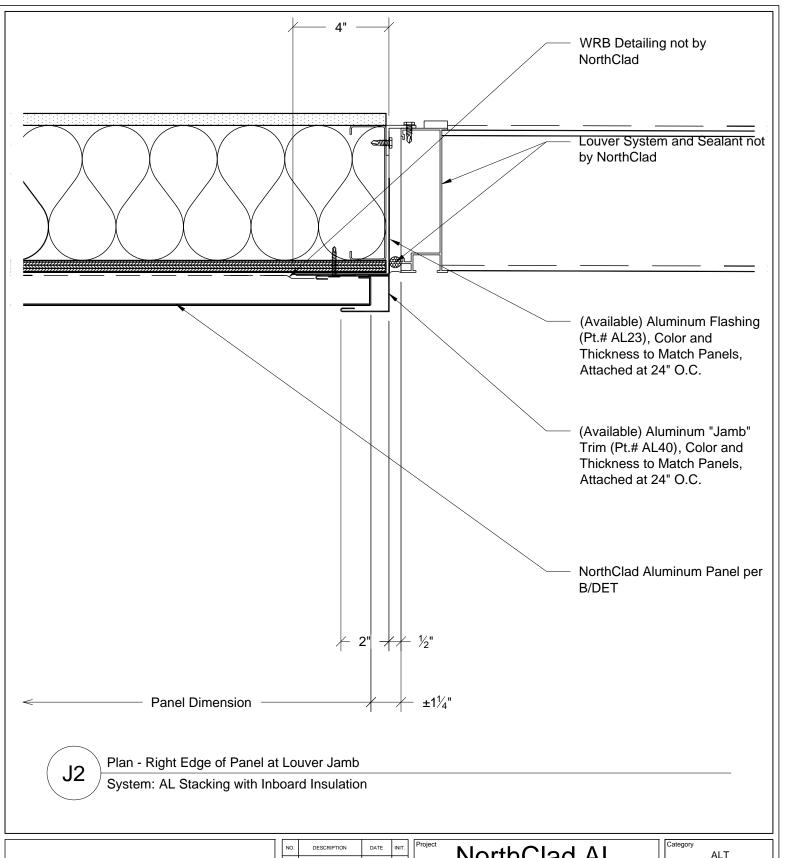

### NorthClad AL Stacking System

11831 Beverly Park Rd, Bldg C Everett, WA 98204

| 1 | Category |     |  |
|---|----------|-----|--|
|   |          | ALT |  |
|   | Scalo    |     |  |

3" = 1'-0"

NC0000

J2

This document is property of NorthClad and should not be used, duplicated or modified without the express written consent. Copyright © 2010 NorthClad All Rights Reserved

| NO. | DESCRIPTION | DATE       | IINI I . |  |
|-----|-------------|------------|----------|--|
| 1   | Design      | 05/14/2018 | ME       |  |
| 2   | •           | -          | ,        |  |
| 3   | •           | -          |          |  |
| 4   | •           |            | ,        |  |
| 5   | •           | -          | ,        |  |
| 6   | •           | -          |          |  |
| 7   | •           | -          | ,        |  |
| 8   |             | -          | ,        |  |
| 9   | -           | -          | ,        |  |
| 10  | -           | -          |          |  |