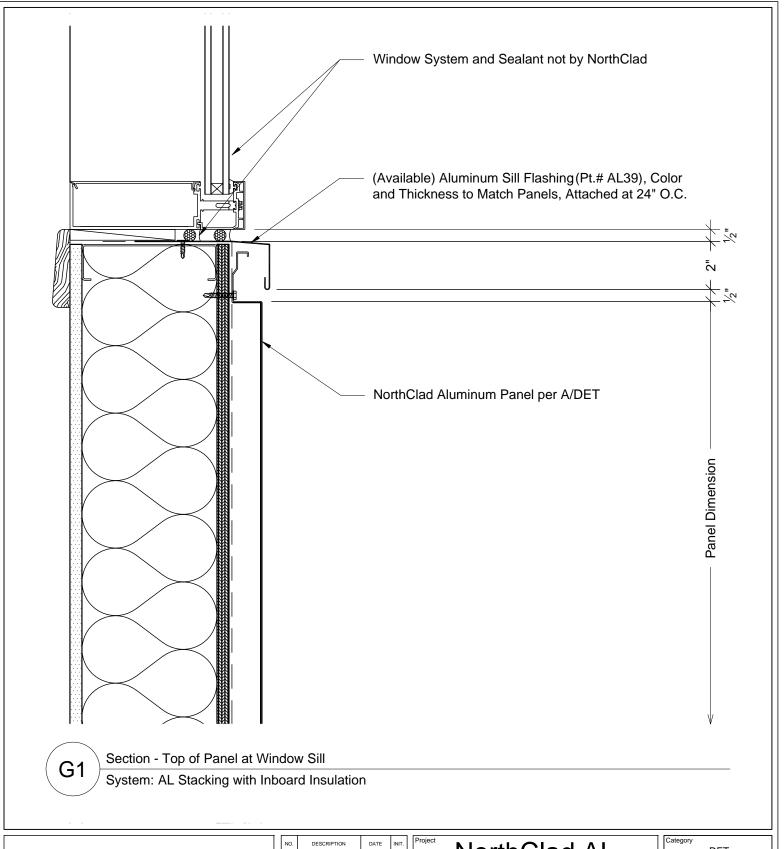

### NorthClad AL Stacking System

11831 Beverly Park Rd, Bldg C Everett, WA 98204

| Category |     |  |
|----------|-----|--|
|          | DET |  |
| Coolo    |     |  |

3" = 1'-0"

NC0000

G1

This document is property of NorthClad and should not be used, duplicated or modified without the express written consent. Copyright © 2010 NorthClad All Rights Reserved

|   | NO. DESCRIPTION |        | DATE       | INIT. | ľ |
|---|-----------------|--------|------------|-------|---|
|   | 1               | Design | 05/14/2018 | ΜE    |   |
|   | 2               |        |            |       |   |
|   | 3               | •      | -          |       |   |
|   | 4               | •      |            |       |   |
|   | 5               | -      |            | ,     |   |
|   | 6               | •      | i          |       |   |
|   | 7               | •      | -          |       |   |
| ] | 8               | •      |            |       |   |
|   | 9               | -      | i          |       |   |
|   | 10              |        | ,          |       | L |