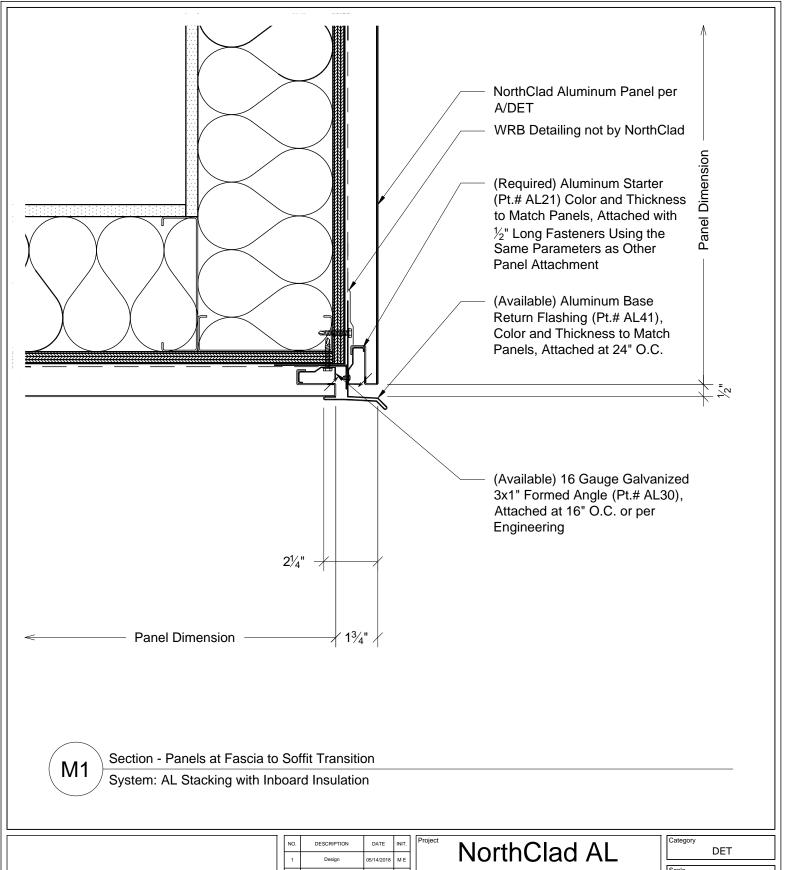

### Stacking System

11831 Beverly Park Rd, Bldg C Everett, WA 98204

| 1 | Categor | у          |  |
|---|---------|------------|--|
|   |         | DET        |  |
|   | Scale   | 3" = 1'-0" |  |

NC0000

M1

This document is property of NorthClad and should not be used, duplicated or modified without the express written consent. Copyright @ 2010 NorthClad All Rights Reserved

| NO. | DESCRIPTION | DATE       | INII. | - |
|-----|-------------|------------|-------|---|
| 1   | Design      | 05/14/2018 | ME    |   |
| 2   | •           | -          | -     |   |
| 3   | •           | -          | -     |   |
| 4   | •           |            | -     |   |
| 5   | -           |            | -     |   |
| 6   | •           |            | -     |   |
| 7   | •           | -          | -     |   |
| 8   | •           |            | -     |   |
| 9   | -           | -          | -     |   |
| 10  | -           |            | -     |   |