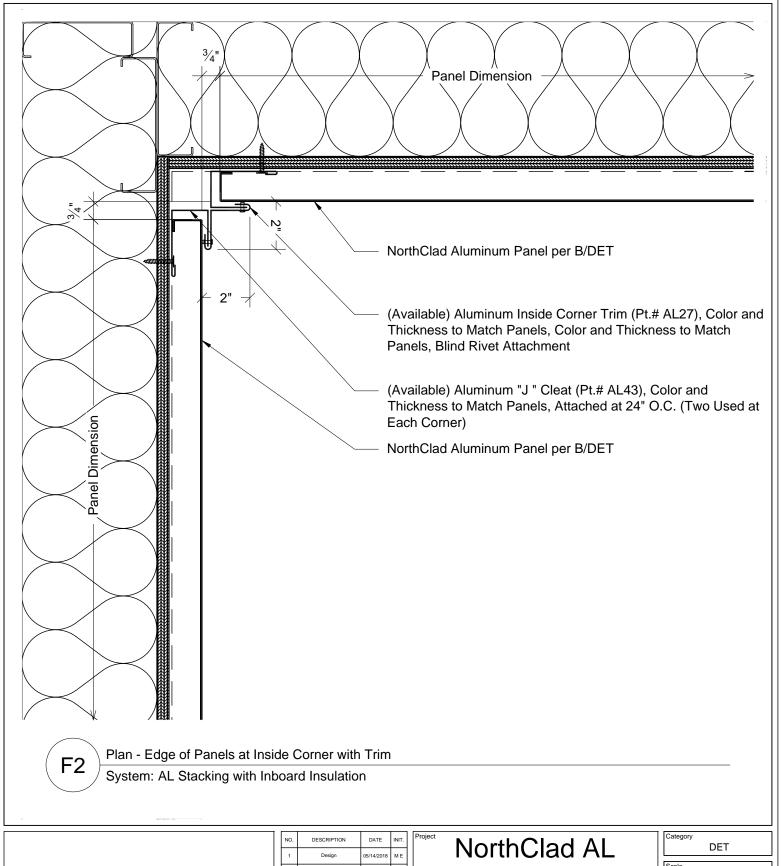

### NorthClad AL Stacking System

11831 Beverly Park Rd, Bldg C Everett, WA 98204 3" = 1'-0"

NC0000

Sheet

F2

This document is property of NorthClad and should not be used, duplicated or modified without the express written consent. Copyright © 2010 NorthClad All Rights Reserved

|   |  | NO. | DESCRIPTION | DATE       | INIT. |  |
|---|--|-----|-------------|------------|-------|--|
|   |  | 1   | Design      | 05/14/2018 | ME    |  |
|   |  | 2   | •           | -          | -     |  |
|   |  | 3   | •           | -          | -     |  |
|   |  | 4   | •           |            | -     |  |
|   |  | 5   | -           |            | -     |  |
|   |  | 6   | •           |            | -     |  |
|   |  | 7   | •           | -          | -     |  |
| ا |  | 8   | •           |            | -     |  |
|   |  | 9   | -           | -          | -     |  |
|   |  | 10  | -           | -          | -     |  |