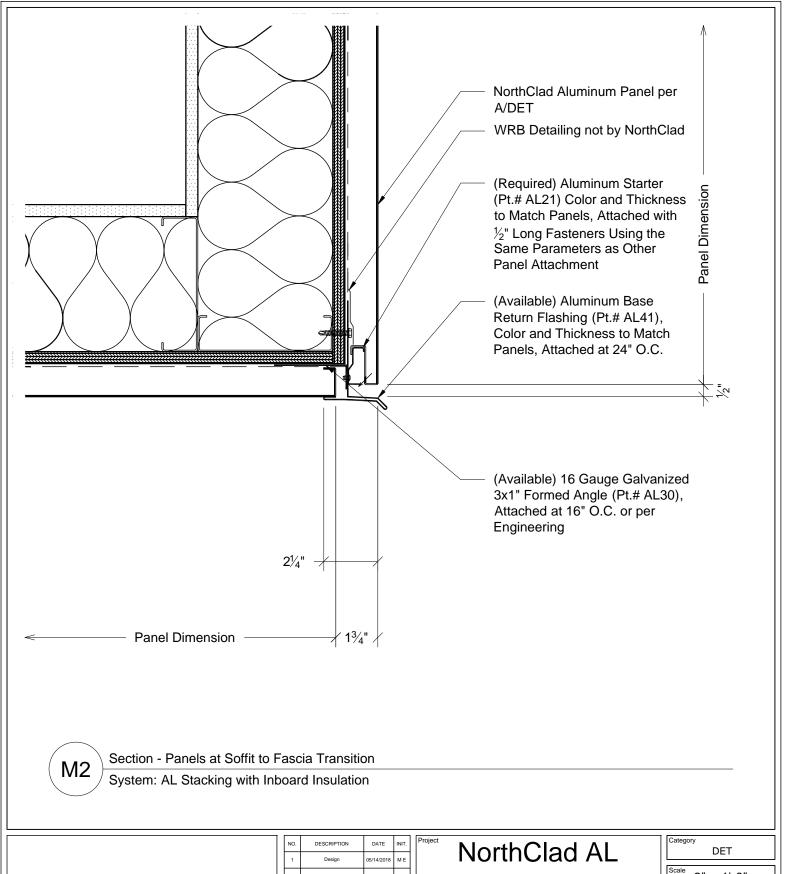

### Stacking System

11831 Beverly Park Rd, Bldg C Everett, WA 98204

3" = 1'-0"

NC0000

Sheet

M2

This document is property of NorthClad and should not be used, duplicated or modified without the express written consent. Copyright © 2010 NorthClad All Rights Reserved