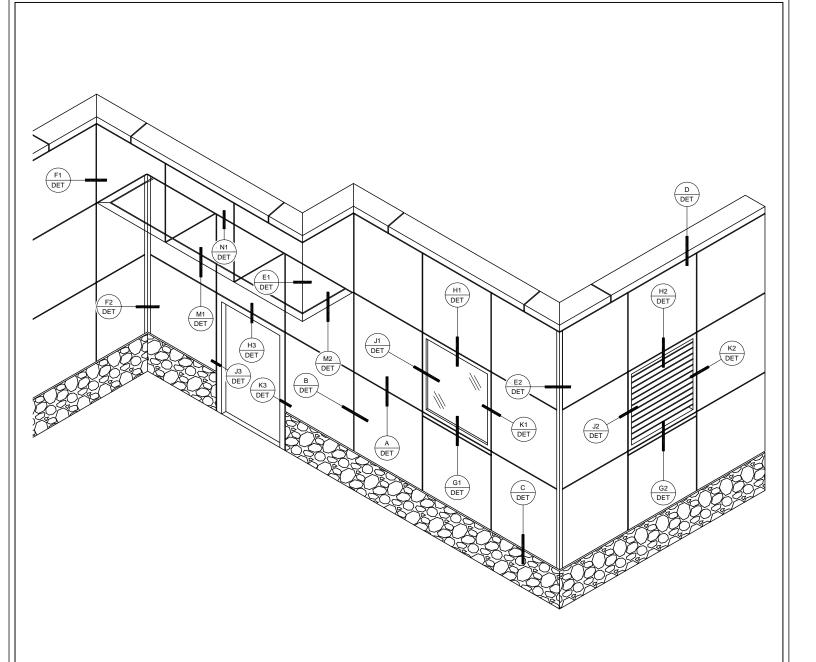

Key Elevation

System: AL Stacking with Inboard Insulation

11831 BEVERLY PARK RD. BUILDING C, EVERETT, WA 98204 \* PHONE: 425.740.3702 \* FAX: 425.485.3503 \* www.northclad.com

This document is property of NorthClad and should not be used, duplicated or modified without the express written consent. Copyright © 2010 NorthClad All Rights Reserved