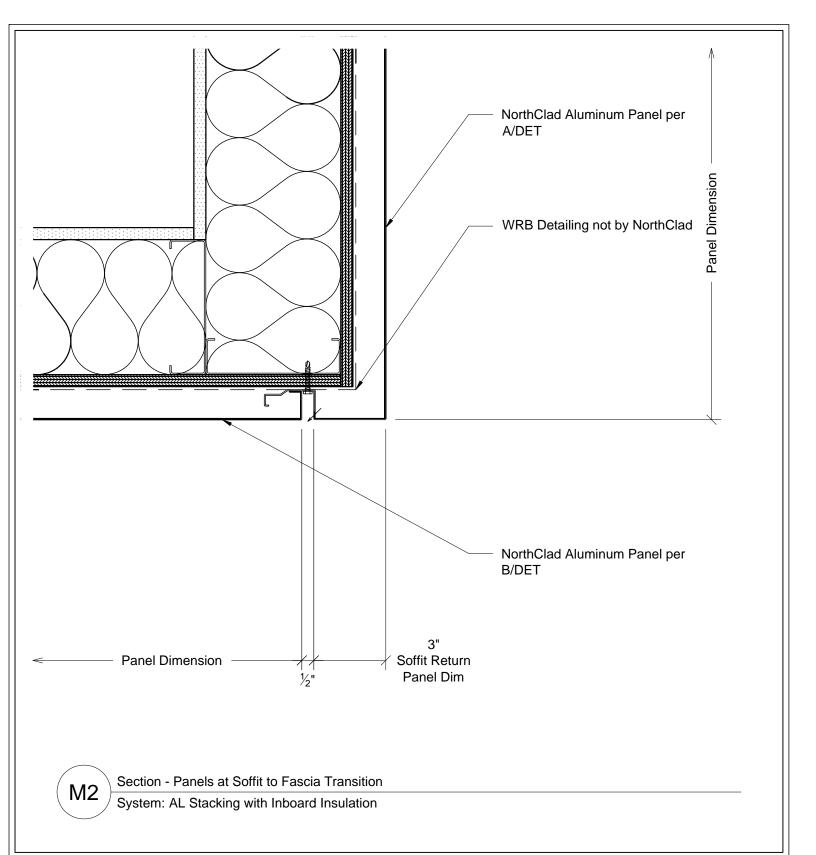

### Stacking System

11831 Beverly Park Rd, Bldg C Everett, WA 98204

3" = 1'-0"

NC0000

Sheet

M2

This document is property of NorthClad and should not be used, duplicated or modified without the express written consent. Copyright © 2010 NorthClad All Rights Reserved