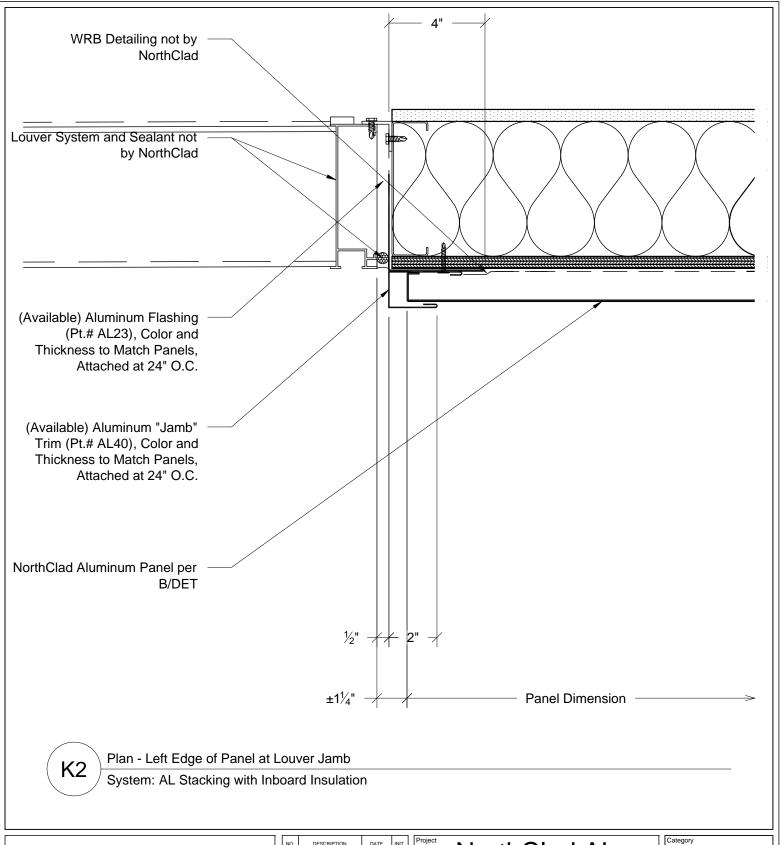

## NorthClad AL Stacking System

11831 Beverly Park Rd, Bldg C Everett, WA 98204

| Category |     |
|----------|-----|
|          | DET |
|          |     |
| Scale    |     |

3" = 1'-0"

NC0000

\* K2

This document is property of NorthClad and should not be used, duplicated or modified without the express written consent. Copyright © 2010

NorthClad All Rights Reserved

| NO. | DESCRIPTION | DATE       | INIT. | ľ |
|-----|-------------|------------|-------|---|
| 1   | Design      | 05/14/2018 | ΜE    |   |
| 2   |             |            |       |   |
| 3   | •           | i          | 1     |   |
| 4   | •           |            | 1     |   |
| 5   | -           |            | ,     |   |
| 6   | •           | i          |       |   |
| 7   | -           |            | ,     |   |
| 8   | •           |            |       |   |
| 9   | -           |            |       |   |
| 10  | -           |            |       |   |
|     |             |            |       |   |