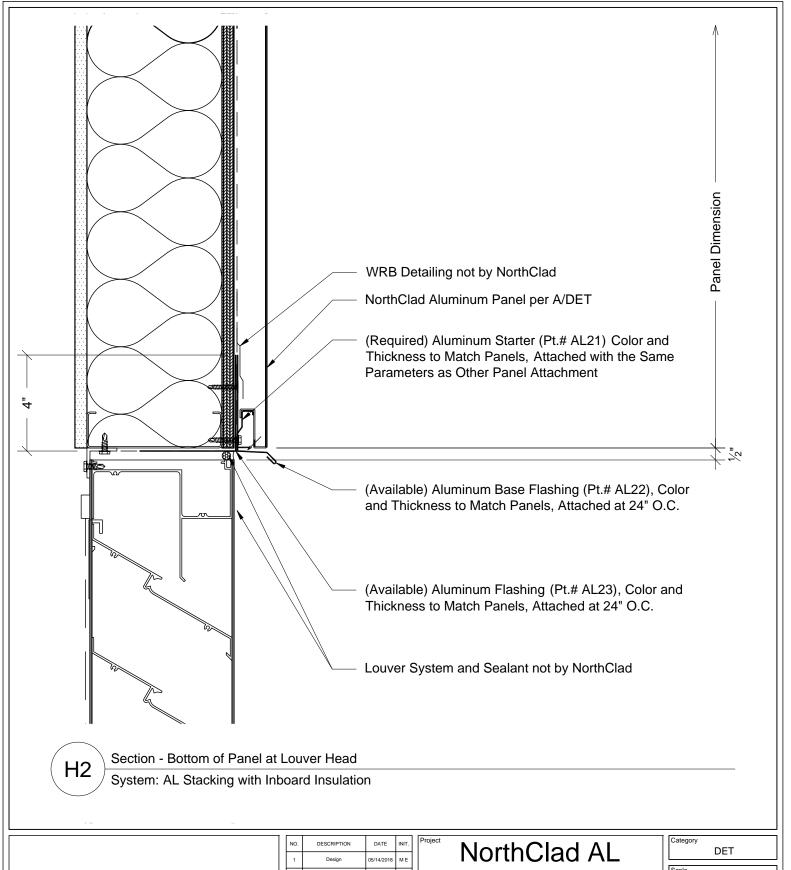

### NorthClad AL Stacking System

11831 Beverly Park Rd, Bldg C Everett, WA 98204 3" = 1'-0"

ob Number NC0000

NCU

H2

This document is property of NorthClad and should not be used, duplicated or modified without the express written consent. Copyright © 2010 NorthClad All Rights Reserved