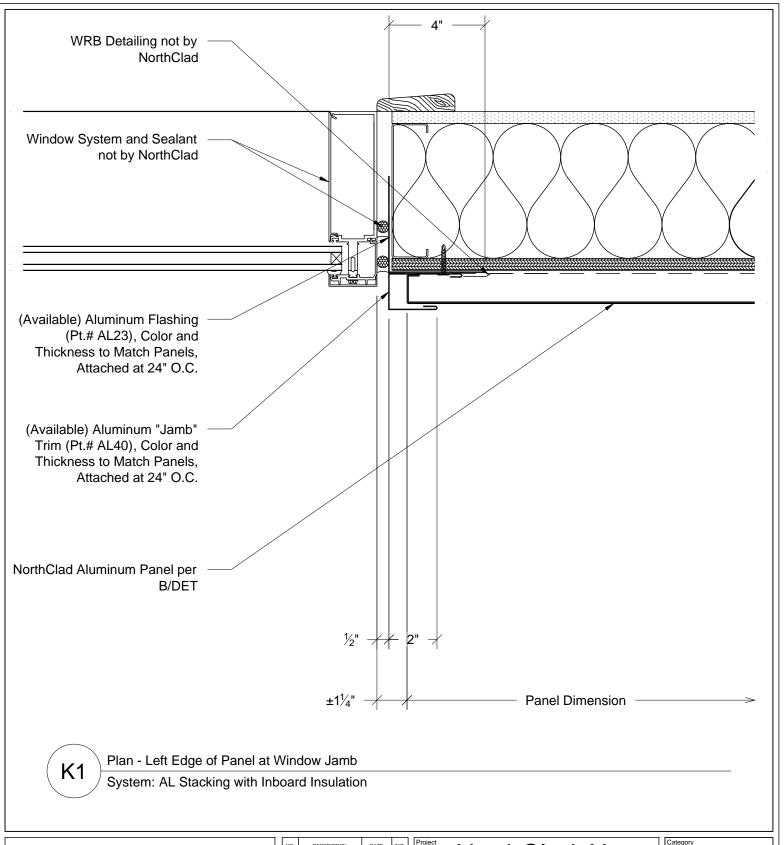

## NorthClad AL Stacking System

11831 Beverly Park Rd, Bldg C Everett, WA 98204

| Cate  | gory       |
|-------|------------|
|       | DET        |
| Scale | 3" = 1'-0" |

Job Number

NC0000

K1

This document is property of NorthClad and should not be used, duplicated or modified without the express written consent. Copyright © 2010 NorthClad All Rights Reserved

|   | NO. | DESCRIPTION | DATE       | INIT. | ľ |
|---|-----|-------------|------------|-------|---|
|   | 1   | Design      | 05/14/2018 | ΜE    |   |
|   | 2   |             |            |       |   |
|   | 3   | -           | -          | ,     |   |
|   | 4   | •           |            |       |   |
|   | 5   | -           |            | ,     |   |
|   | 6   | •           |            |       |   |
|   | 7   | •           | -          |       |   |
| ] | 8   |             | -          | -     |   |
|   | 9   | -           | -          |       |   |
|   | 10  |             |            |       |   |
|   |     |             |            |       |   |

## NorthClad AL Stacking System

11831 Beverly Park Rd, Bldg C Everett, WA 98204

| Category |     |  |
|----------|-----|--|
|          | ALT |  |
| Scale    |     |  |

3" = 1'-0"

Number

NC0000

K1

This document is property of NorthClad and should not be used, duplicated or modified without the express written consent. Copyright ⊚ 2010 NorthClad All Rights Reserved