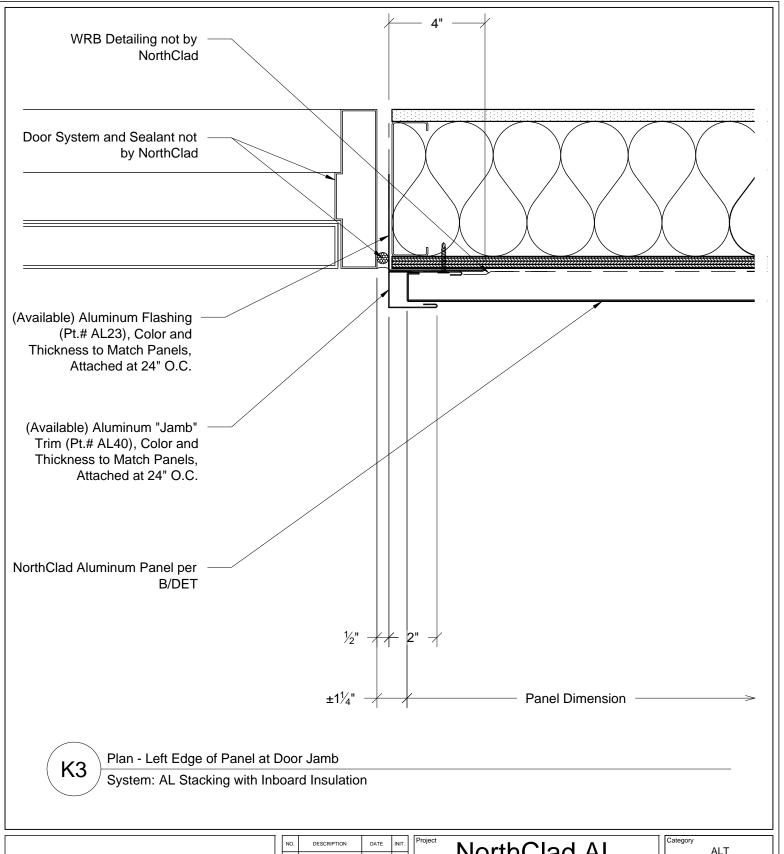

### NorthClad AL Stacking System

11831 Beverly Park Rd, Bldg C Everett, WA 98204

| Category | ALT |  |
|----------|-----|--|
| Scale    |     |  |

3" = 1'-0"

NC0000

**K**3

This document is property of NorthClad and should not be used, duplicated or modified without the express written consent. Copyright © 2010 NorthClad All Rights Reserved

| NO. | DESCRIPTION | DATE       | IINI I . |  |
|-----|-------------|------------|----------|--|
| 1   | Design      | 05/14/2018 | ΜE       |  |
| 2   | •           | -          |          |  |
| 3   | •           | -          |          |  |
| 4   | •           |            |          |  |
| 5   | •           | -          |          |  |
| 6   | •           | -          |          |  |
| 7   | •           | -          |          |  |
| 8   |             | -          | -        |  |
| 9   | -           | -          | -        |  |
| 10  | -           |            |          |  |