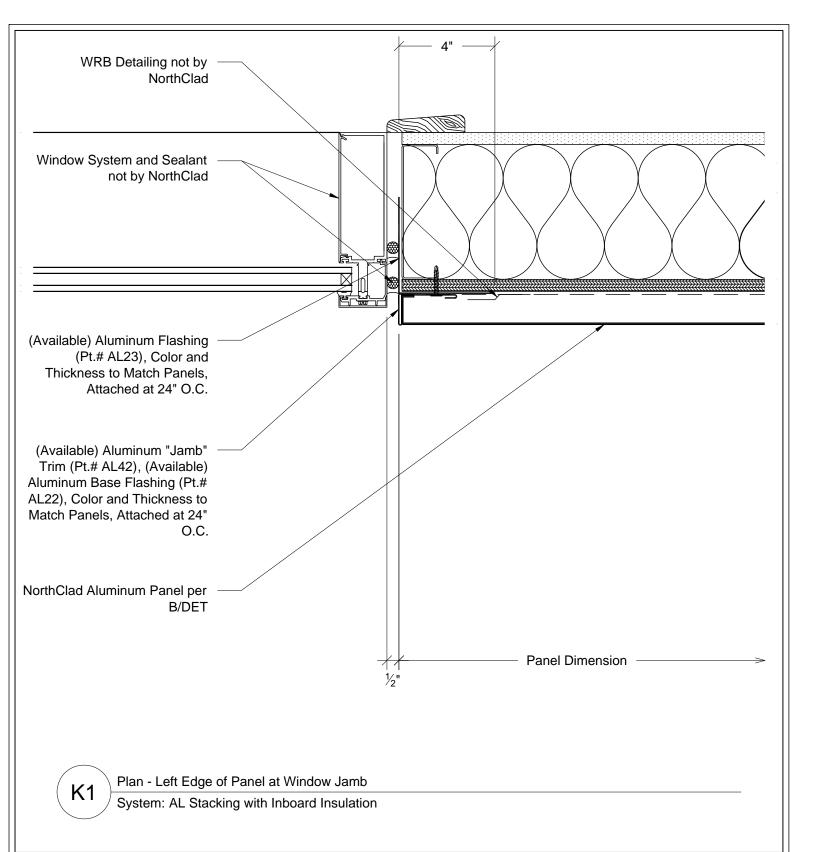

## NorthClad AL Stacking System

11831 Beverly Park Rd, Bldg C Everett, WA 98204

| Cate  | gory       |
|-------|------------|
|       | DET        |
| Scale | 3" = 1'-0" |

Job Number

NC0000

K1

This document is property of NorthClad and should not be used, duplicated or modified without the express written consent. Copyright © 2010 NorthClad All Rights Reserved

|   | NO. | DESCRIPTION | DATE       | INIT. | ľ |
|---|-----|-------------|------------|-------|---|
|   | 1   | Design      | 05/14/2018 | ΜE    |   |
|   | 2   |             |            |       |   |
|   | 3   | -           | -          | ,     |   |
|   | 4   | •           |            |       |   |
|   | 5   | -           |            | ,     |   |
|   | 6   | •           |            |       |   |
|   | 7   | •           | -          |       |   |
| ] | 8   |             | -          | -     |   |
|   | 9   | -           | -          |       |   |
|   | 10  |             |            |       |   |
|   |     |             |            |       |   |

## NorthClad AL Stacking System

11831 Beverly Park Rd, Bldg C Everett, WA 98204

| Category |     |  |
|----------|-----|--|
|          | ALT |  |
| Scale    |     |  |

3" = 1'-0"

Number

NC0000

K1

This document is property of NorthClad and should not be used, duplicated or modified without the express written consent. Copyright ⊚ 2010 NorthClad All Rights Reserved