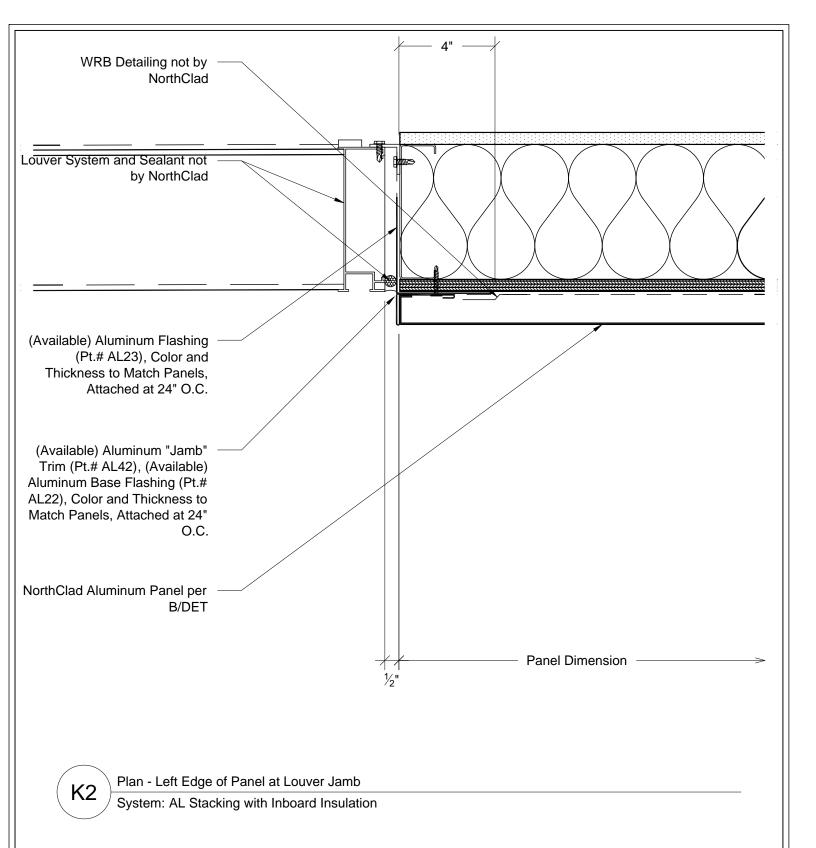

## NorthClad AL Stacking System

11831 Beverly Park Rd, Bldg C Everett, WA 98204

| Category |     |
|----------|-----|
|          | DET |
|          |     |
| Scale    |     |

3" = 1'-0"

NC0000

\* K2

This document is property of NorthClad and should not be used, duplicated or modified without the express written consent. Copyright © 2010

NorthClad All Rights Reserved

| NO. | DESCRIPTION | DATE       | INIT. | ľ |
|-----|-------------|------------|-------|---|
| 1   | Design      | 05/14/2018 | ΜE    |   |
| 2   |             |            |       |   |
| 3   | •           | i          | 1     |   |
| 4   | •           |            | 1     |   |
| 5   | -           |            | ,     |   |
| 6   | •           | i          |       |   |
| 7   | -           |            | ,     |   |
| 8   | •           |            |       |   |
| 9   | -           |            |       |   |
| 10  | -           |            |       |   |
|     |             |            |       |   |

## NorthClad AL Stacking System

11831 Beverly Park Rd, Bldg C Everett, WA 98204

| 1 | Category |     |  |
|---|----------|-----|--|
|   |          | ALT |  |
|   | Scale    |     |  |

3" = 1'-0"

NCOOO

NC0000