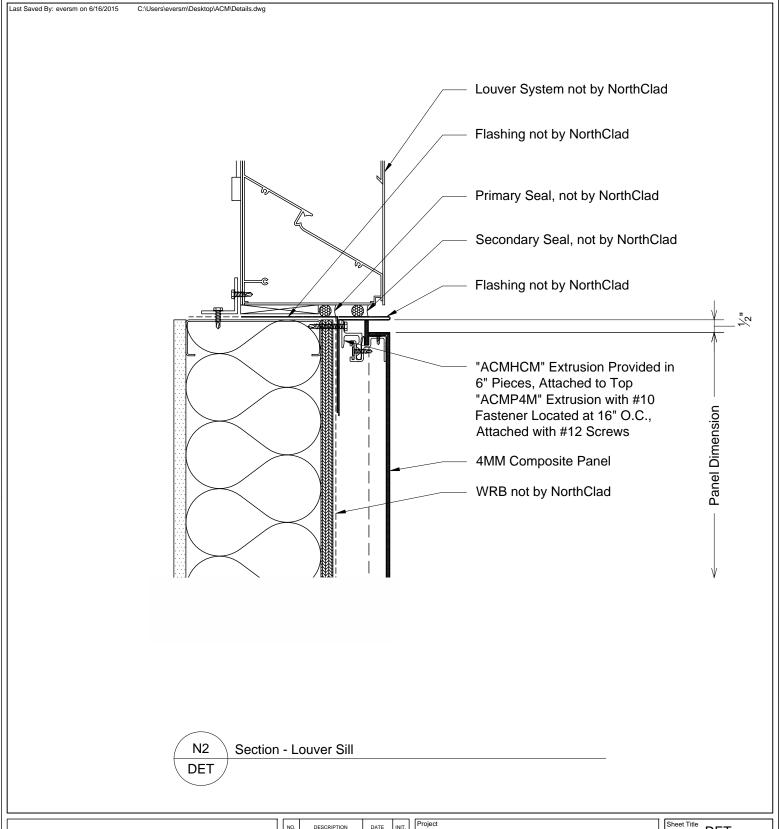

### NorthClad ACM Panel Standard Details

| Sheet Title DET  |   |
|------------------|---|
| Scale 3" = 1'-0" |   |
| Job Number       | 1 |

DET P1

This document is property of NorthClad and should not be used, duplicated or modified without the express written consent. Copyright © 2010