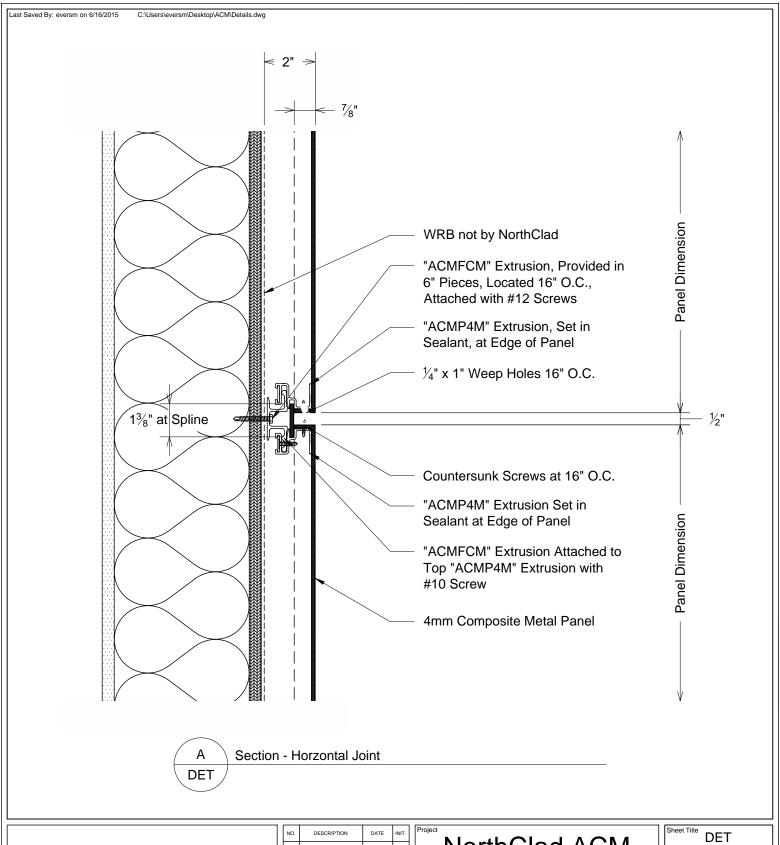

#### NorthClad ACM Panel Standard Details

Sheet Title DET

Scale 3" = 1'-0"

Job Number

DET A

This document is property of NorthClad and should not be used, duplicated or modified without the express written consent. Copyright © 2010