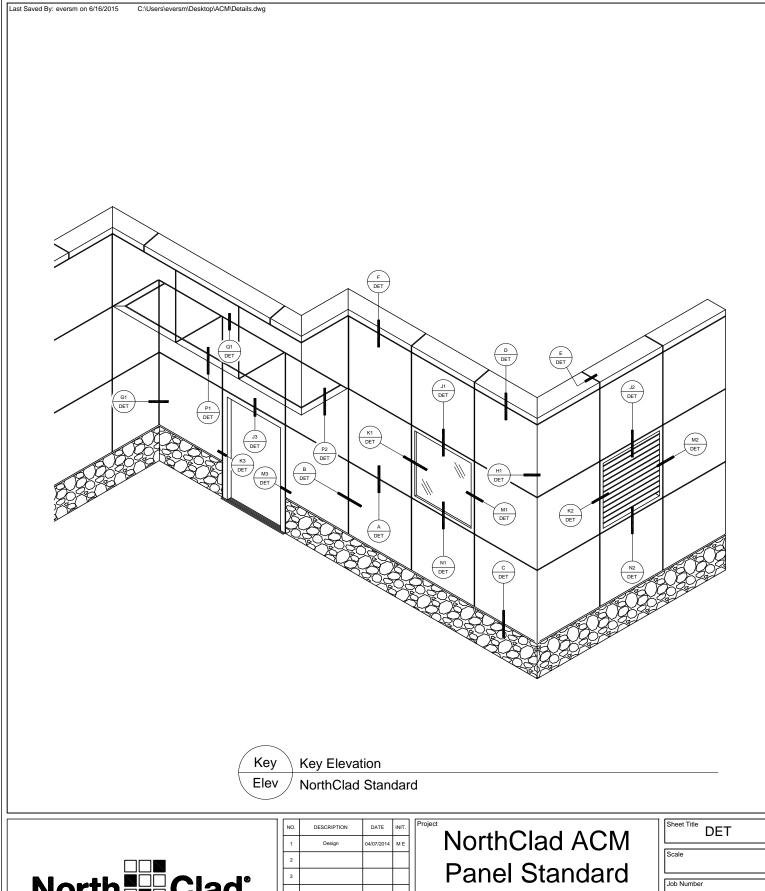

#### Index

- A. Section Horzontal Joint
- B. Plan Vertical Joint
- C. Section Base of Wall
- D. Section Composite Coping
- E. Isometric Composite Coping Splice
- F. Section Formed Coping
- G1. Plan Outside Corner
- H1. Plan Inside Corner
- J1. Section Window Head
- J2. Section Louver Head
- J3. Section Door Head
- K1. Plan Window at Left Jamb
- K2. Plan Louver at Left Jamb
- K3. Plan Door at Left Jamb
- M1. Plan Window at Right Jamb
- M2. Plan Louver at Right Jamb
- M3. Plan Door at Right Jamb
- N1. Section Window Sill
- N2. Section Louver Sill
- P1. Section Fascia to Soffit
- P2. Section Fascia to Soffit
- Q1. Section Soffit at Top of Wall