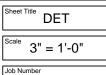

#### NorthClad ACM Panel Standard Details

| DET              |
|------------------|
| Scale 3" = 1'-0" |
| Job Number       |
| Sheet            |

DET D

This document is property of NorthClad and should not be used, duplicated or modified without the express written consent. Copyright © 2010