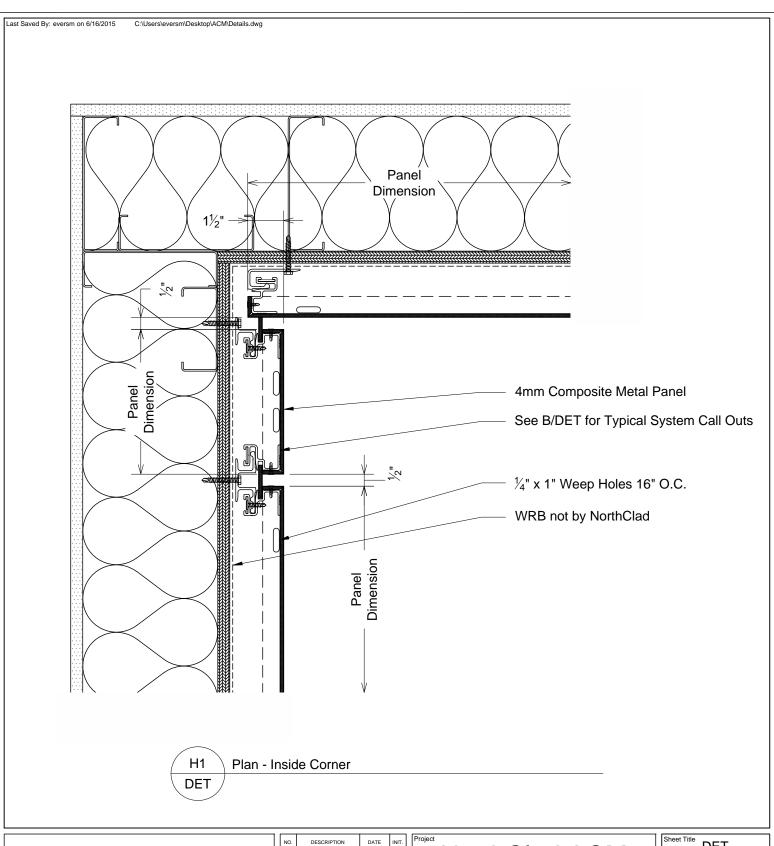

### NorthClad ACM Panel Standard Details

| Sheet Title | DET       |
|-------------|-----------|
| Scale 3'    | ' = 1'-0" |

Job Number

DET H1

This document is property of NorthClad and should not be used, duplicated or modified without the express written consent. Copyright © 2010

NorthClad All Rights Reserved

|   | NO. | DESCRIPTION | DATE       | INIT. |  |
|---|-----|-------------|------------|-------|--|
|   | 1   | Design      | 04/07/2014 | МΕ    |  |
|   | 2   |             |            |       |  |
|   | 3   |             |            |       |  |
|   | 4   |             |            |       |  |
|   | 5   |             |            |       |  |
|   | 6   |             |            |       |  |
|   | 7   |             |            |       |  |
| ] | 8   |             |            |       |  |
|   | 9   |             |            |       |  |
|   | 10  |             |            |       |  |
|   |     |             |            |       |  |