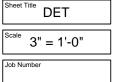

#### NorthClad ACM Panel Standard Details

| Sheet Title      |
|------------------|
| DET              |
| Scale 3" = 1'-0" |
| Joh Number       |

DET K2

This document is property of NorthClad and should not be used, duplicated or modified without the express written consent. Copyright © 2010