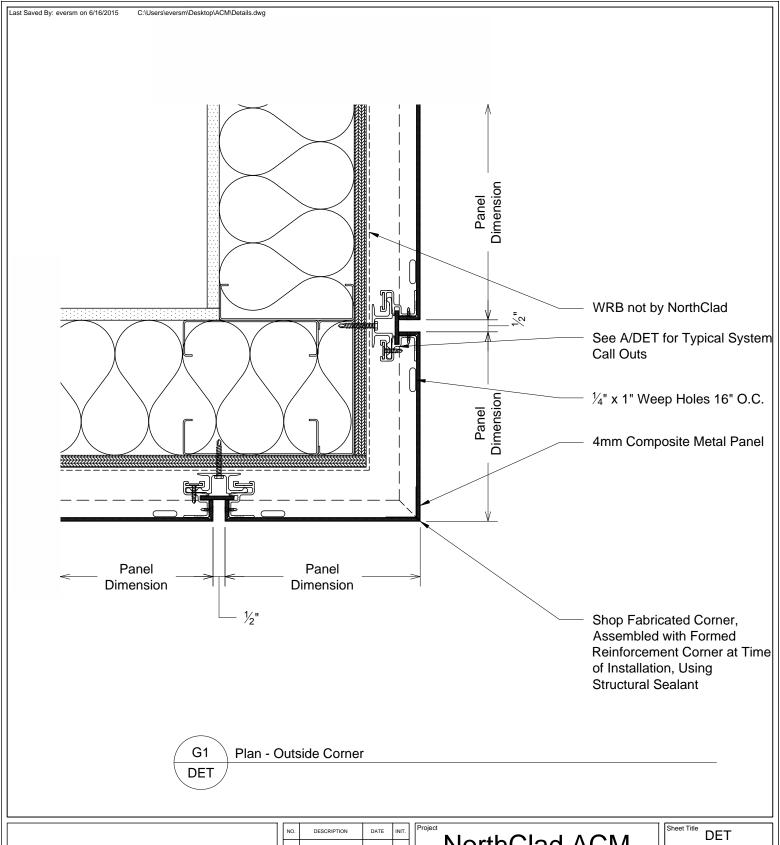

### NorthClad ACM Panel Standard Details

| Sheet Title | DET       |  |
|-------------|-----------|--|
| Scale 3     | " = 1'-0" |  |

Job Number

DET G1

This document is property of NorthClad and should not be used, duplicated or modified without the express written consent. Copyright © 2010

NorthClad All Rights Reserved

|  | NO. | DESCRIPTION | DATE       | INIT. |  |
|--|-----|-------------|------------|-------|--|
|  | 1   | Design      | 04/07/2014 | МΕ    |  |
|  | 2   |             |            |       |  |
|  | 3   |             |            |       |  |
|  | 4   |             |            |       |  |
|  | 5   |             |            |       |  |
|  | 6   |             |            |       |  |
|  | 7   |             |            |       |  |
|  | 8   |             |            |       |  |
|  | 9   |             |            |       |  |
|  | 10  |             |            |       |  |