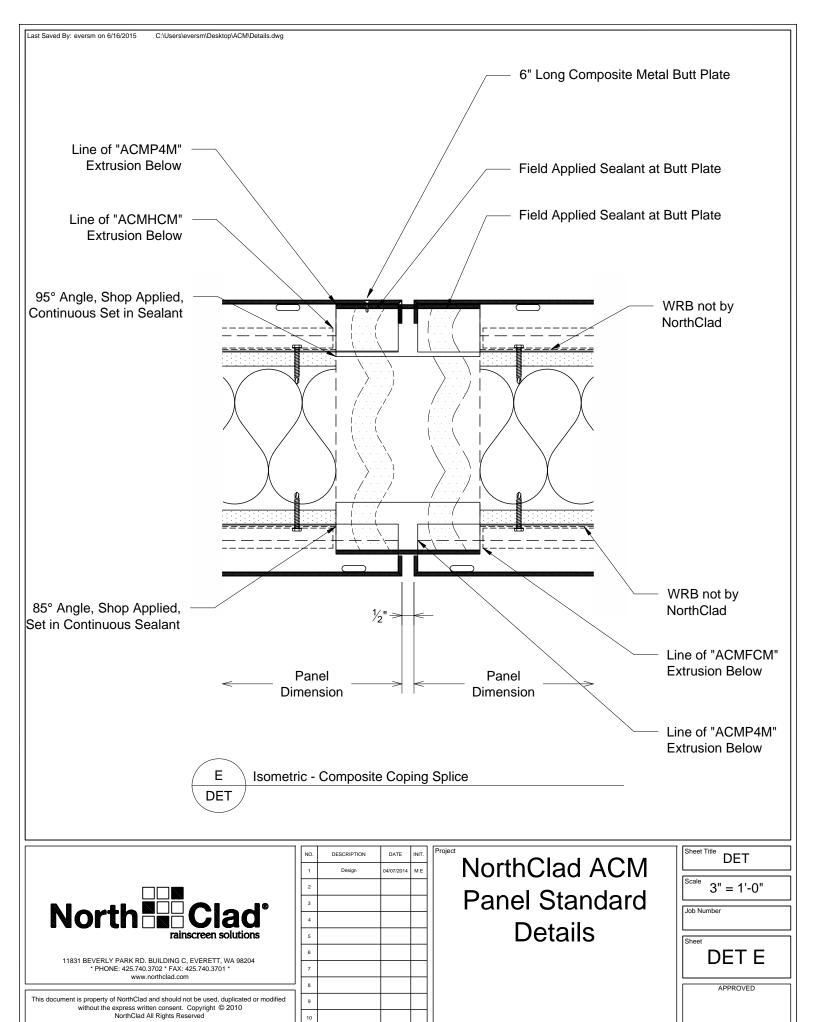

### NorthClad ACM Panel Standard Details

| Sheet Title | DET       |
|-------------|-----------|
| CI-         |           |
| Scale 3'    | ' = 1'-0" |

Job Number

DET F

This document is property of NorthClad and should not be used, duplicated or modified without the express written consent. Copyright © 2010