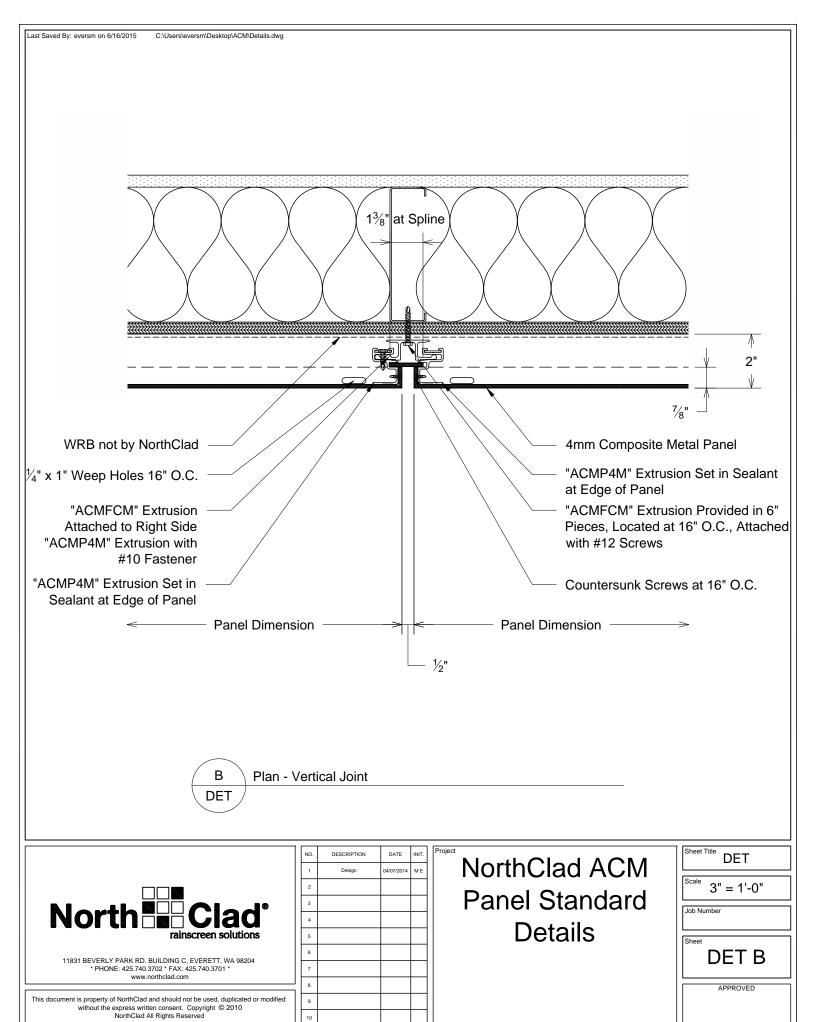

© 2010

NorthClad All Rights Reserved

| l | NO. | DESCRIPTION | DATE       | INIT. | ľ |
|---|-----|-------------|------------|-------|---|
|   | 1   | Design      | 04/07/2014 | ΜE    |   |
|   | 2   |             |            |       |   |
|   | 3   |             |            |       |   |
|   | 4   |             |            |       |   |
|   | 5   |             |            |       |   |
|   | 6   |             |            |       |   |
|   | 7   |             |            |       |   |
| J | 8   |             |            |       |   |
|   | 9   |             |            |       |   |
|   | 10  |             |            |       | L |
| 7 |     |             |            |       | Т |

#### NorthClad ACM Panel Standard Details

Sheet Title DET

Scale 3" = 1'-0"

Job Number

DET A







This document is property of NorthClad and should not be used, duplicated or modified without the express written consent. Copyright © 2010

NorthClad All Rights Reserved

| NO. | DESCRIPTION | DATE       | INIT. |  |
|-----|-------------|------------|-------|--|
| 1   | Design      | 04/07/2014 | ΜE    |  |
| 2   |             |            |       |  |
| 3   |             |            |       |  |
| 4   |             |            |       |  |
| 5   |             |            |       |  |
| 6   |             |            |       |  |
| 7   |             |            |       |  |
| 8   |             |            |       |  |
| 9   |             |            |       |  |
| 10  |             |            |       |  |

#### NorthClad ACM Panel Standard Details



DET C





This document