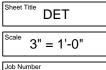

# NorthClad ACM Panel Standard Details

| Sheet Title DET  |   |
|------------------|---|
| Scale 3" = 1'-0" |   |
| Job Number       | _ |

Sheet

DET N2

This document is property of NorthClad and should not be used, duplicated or modified without the express written consent. Copyright © 2010