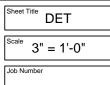

#### NorthClad ACM Panel Standard Details

| Sheet Title DET  |
|------------------|
| Scale 3" = 1'-0" |
| Job Number       |

DET J3

This document is property of NorthClad and should not be used, duplicated or modified without the express written consent. Copyright © 2010

NorthClad All Rights Reserved

| NO. | DESCRIPTION                     | DATE                     | INIT.                 |
|-----|---------------------------------|--------------------------|-----------------------|
| 1   | Design                          | 04/07/2014               | ME                    |
| 2   |                                 |                          |                       |
| 3   |                                 |                          |                       |
| 4   |                                 |                          |                       |
| 5   |                                 |                          |                       |
| 6   |                                 |                          |                       |
| 7   |                                 |                          |                       |
| 8   |                                 |                          |                       |
| 9   |                                 |                          |                       |
| 10  |                                 |                          |                       |
|     | 2<br>3<br>4<br>5<br>6<br>7<br>8 | 1 Design 2 3 4 5 6 7 8 9 | 1 Design 04/07/2014 2 |