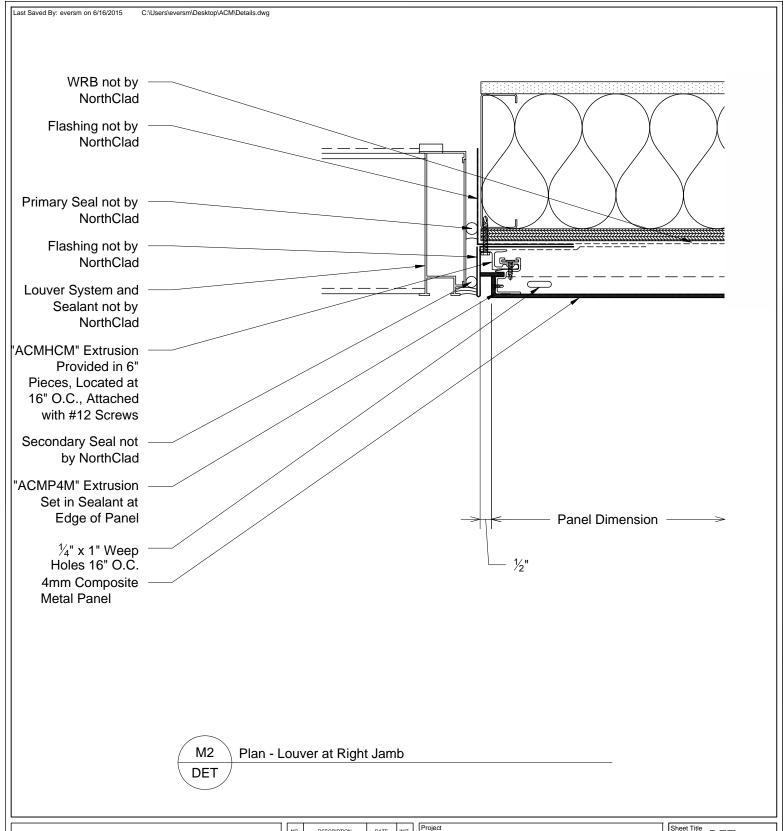

#### NorthClad ACM Panel Standard Details

Scale 3" = 1'-0"

Job Number

DET M3

This document is property of NorthClad and should not be used, duplicated or modified without the express written consent. Copyright © 2010

NorthClad All Rights Reserved

|   | NO. | DESCRIPTION | DATE       | INIT. |
|---|-----|-------------|------------|-------|
|   | 1   | Design      | 04/07/2014 | M E   |
|   | 2   |             |            |       |
|   | 3   |             |            |       |
|   | 4   |             |            |       |
|   | 5   |             |            |       |
|   | 6   |             |            |       |
|   | 7   |             |            |       |
| J | 8   |             |            |       |
|   | 9   |             |            |       |
|   | 10  |             |            |       |