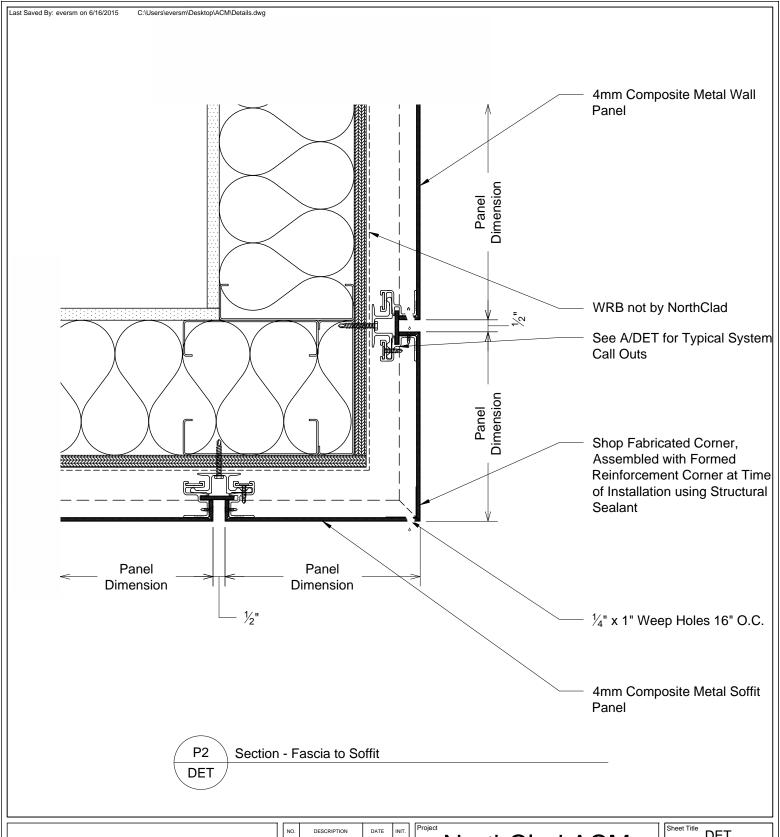

### NorthClad ACM Panel Standard Details

| Sheet Title | DET       |
|-------------|-----------|
| Scale 3'    | ' = 1'-0" |

Job Number

DET P2

This document is property of NorthClad and should not be used, duplicated or modified without the express written consent. Copyright © 2010

NorthClad All Rights Reserved

|   | NO. | DESCRIPTION | DATE       | INIT. |  |
|---|-----|-------------|------------|-------|--|
|   | 1   | Design      | 04/07/2014 | ΜE    |  |
|   | 2   |             |            |       |  |
|   | 3   |             |            |       |  |
|   | 4   |             |            |       |  |
|   | 5   |             |            |       |  |
|   | 6   |             |            |       |  |
|   | 7   |             |            |       |  |
| ] | 8   |             |            |       |  |
|   | 9   |             |            |       |  |
|   | 10  |             |            |       |  |
|   |     |             |            |       |  |