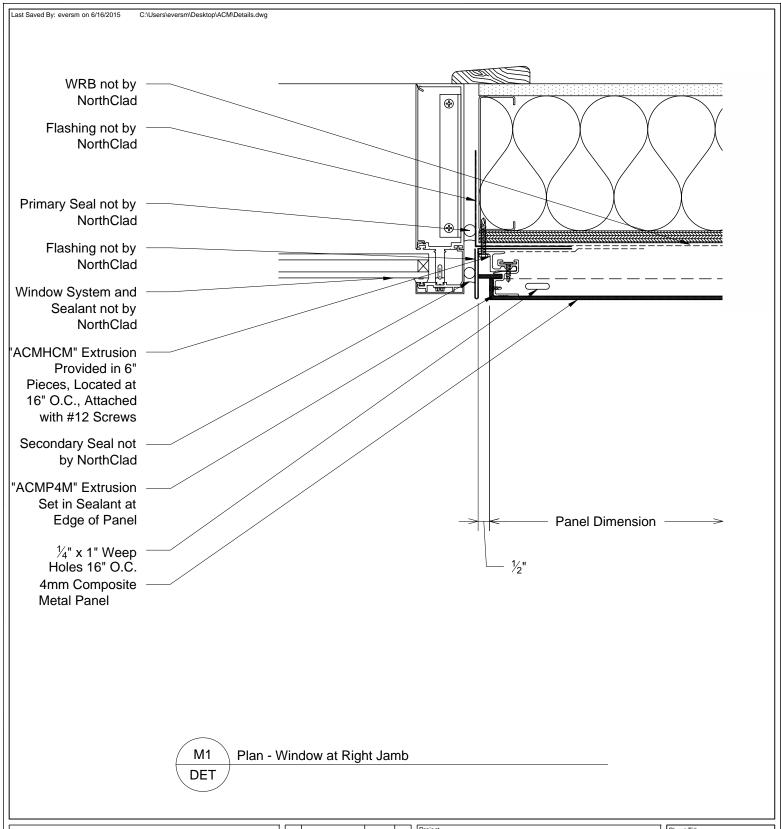

NorthClad ACM Panel Standard Details Scale 3" = 1'-0"

Job Number

DET M2

This document is property of NorthClad and should not be used, duplicated or modified without the express written consent. Copyright © 2010

NorthClad All Rights Reserved

|   | NO. | DESCRIPTION | DATE       | INIT. |
|---|-----|-------------|------------|-------|
|   | 1   | Design      | 04/07/2014 | M E   |
|   | 2   |             |            |       |
|   | 3   |             |            |       |
|   | 4   |             |            |       |
|   | 5   |             |            |       |
|   | 6   |             |            |       |
|   | 7   |             |            |       |
| J | 8   |             |            |       |
|   | 9   |             |            |       |
|   | 10  |             |            |       |