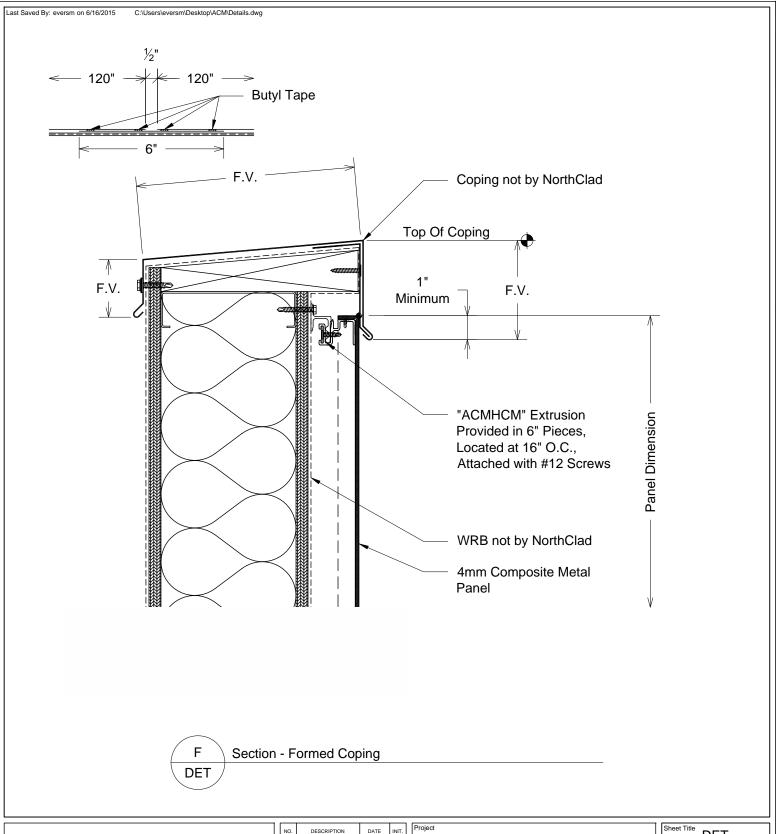

# NorthClad ACM Panel Standard Details

| Sheet T | DET        |  |
|---------|------------|--|
| Scale   | 3" = 1'-0" |  |
|         | 3 = 1-0    |  |

Job Number

DET F

This document is property of NorthClad and should not be used, duplicated or modified without the express written consent. Copyright © 2010