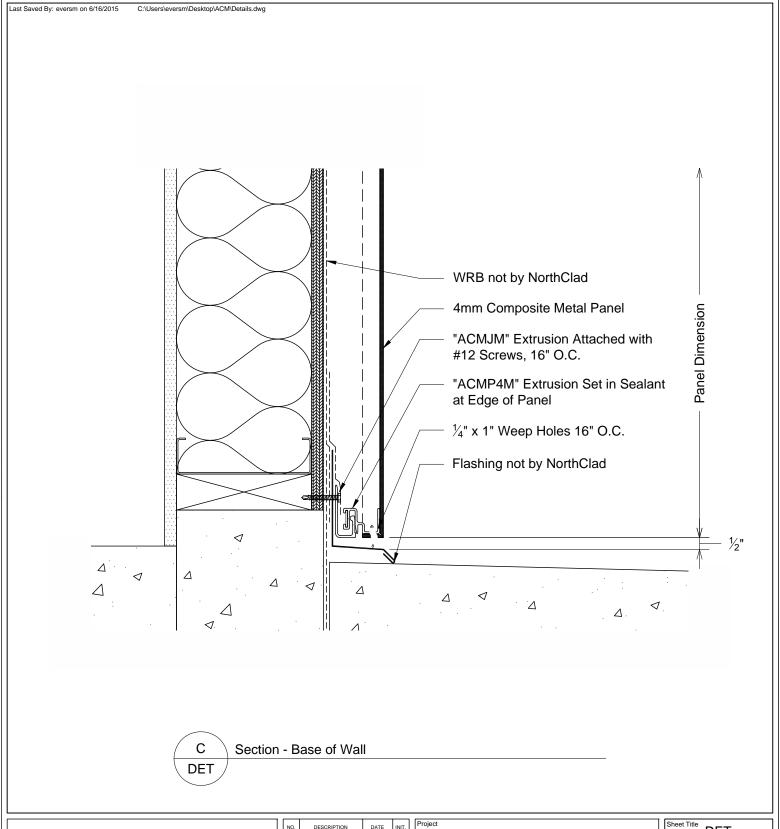

# NorthClad ACM Panel Standard Details

| Sheet Title DET  |  |
|------------------|--|
| Scale 3" = 1'-0" |  |
| Francis Control  |  |

Job Number

DET C

This document is property of NorthClad and should not be used, duplicated or modified without the express written consent. Copyright © 2010 NorthClad All Rights Reserved