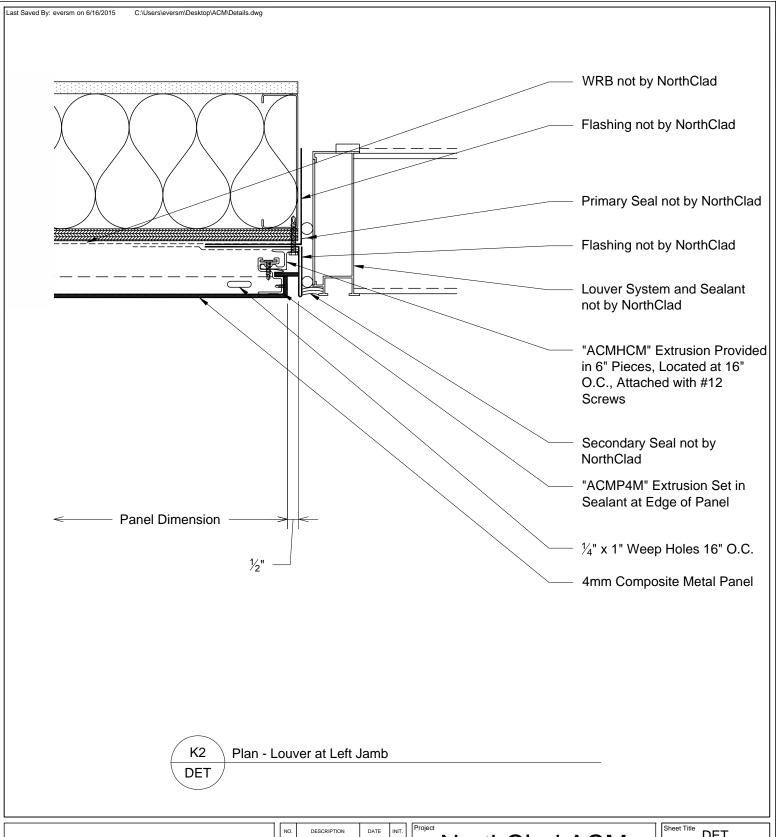

# NorthClad ACM Panel Standard Details

| Sheet Title DET  |
|------------------|
| Scale 3" = 1'-0" |
| Job Number       |

DET K2

This document is property of NorthClad and should not be used, duplicated or modified without the express written consent. Copyright © 2010