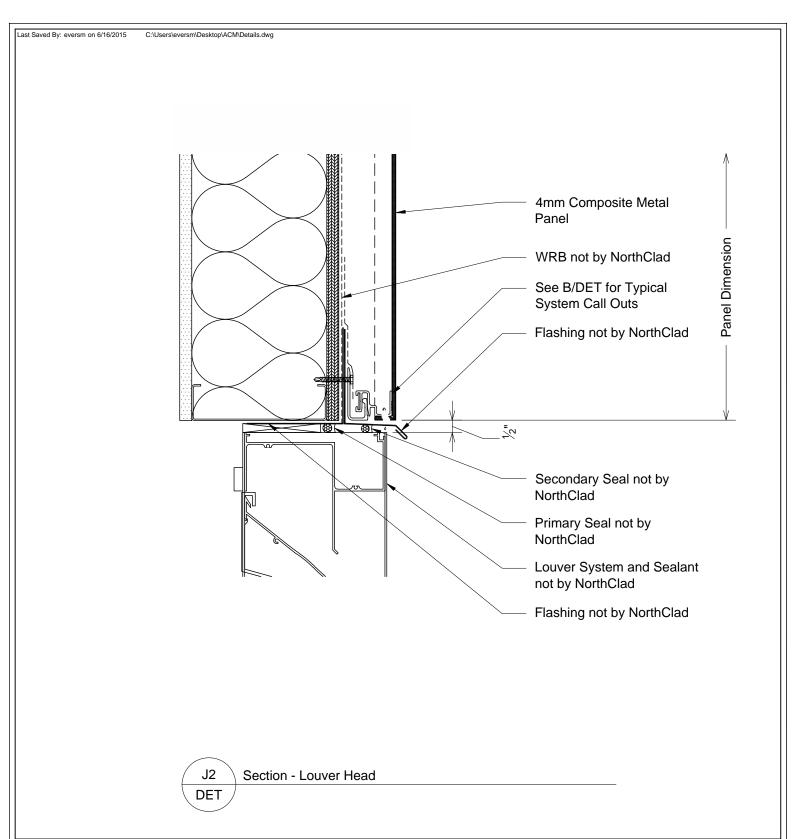

# NorthClad ACM Panel Standard Details

| Sheet Title DET  |
|------------------|
| Scale 3" = 1'-0" |
| Job Number       |

DET J2

This document is property of NorthClad and should not be used, duplicated or modified without the express written consent. Copyright © 2010