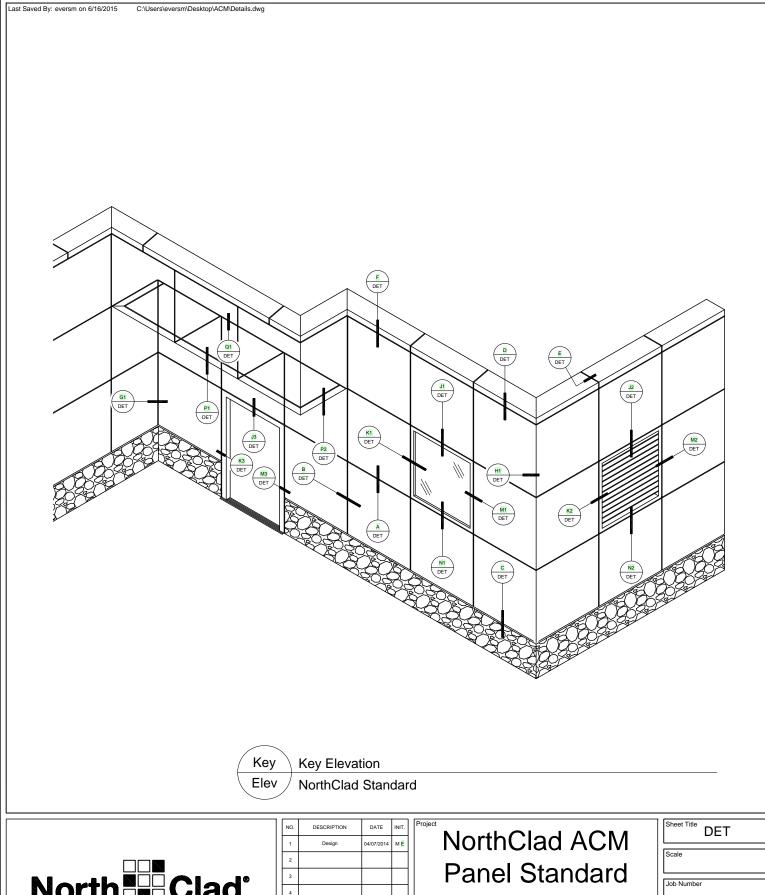

# **Details**

| Sheet Title DET |
|-----------------|
| Scale           |
| Job Number      |
| Kev Flev        |

#### Index

- A. Section Horzontal Joint
- B. Plan Vertical Joint
- C. Section Base of Wall
- D. Section Composite Coping
- E. Isometric Composite Coping Splice
- F. Section Formed Coping
- G1. Plan Outside Corner
- H1. Plan Inside Corner
- J1. Section Window Head
- J2. Section Louver Head
- J3. Section Door Head
- K1. Plan Window at Left Jamb
- K2. Plan Louver at Left Jamb
- K3. Plan Door at Left Jamb
- M1. Plan Window at Right Jamb
- M2. Plan Louver at Right Jamb
- M3. Plan Door at Right Jamb
- N1. Section Window Sill
- N2. Section Louver Sill
- P1. Section Fascia to Soffit
- P2. Section Fascia to Soffit
- Q1. Section Soffit at Top of Wall