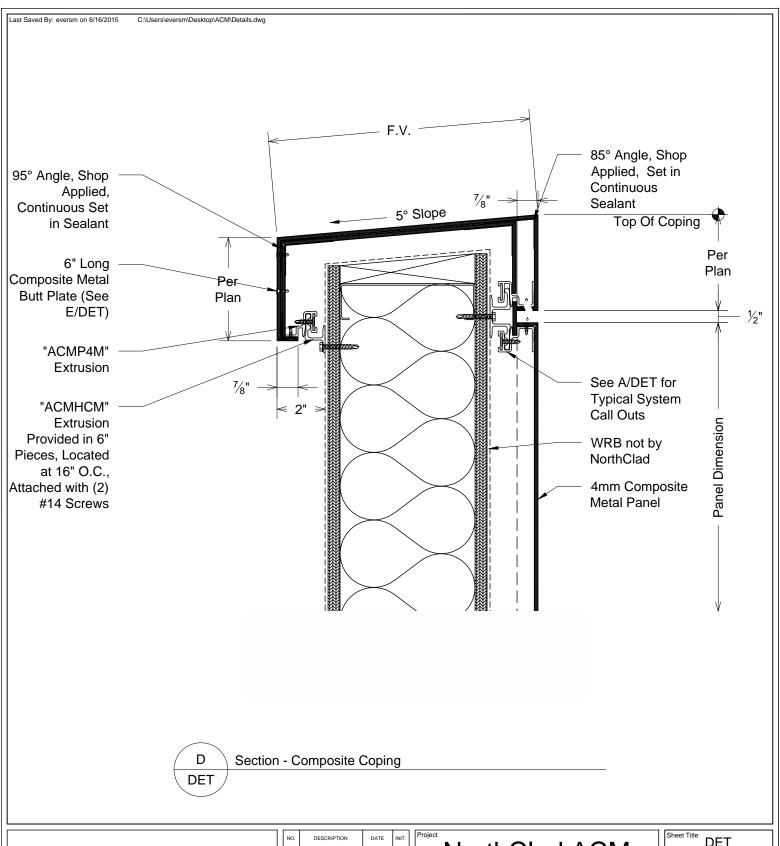

### NorthClad ACM Panel Standard Details

| DET              |
|------------------|
| Scale 3" = 1'-0" |
| Job Number       |
| DET D            |

This document is property of NorthClad and should not be used, duplicated or modified without the express written consent. Copyright © 2010