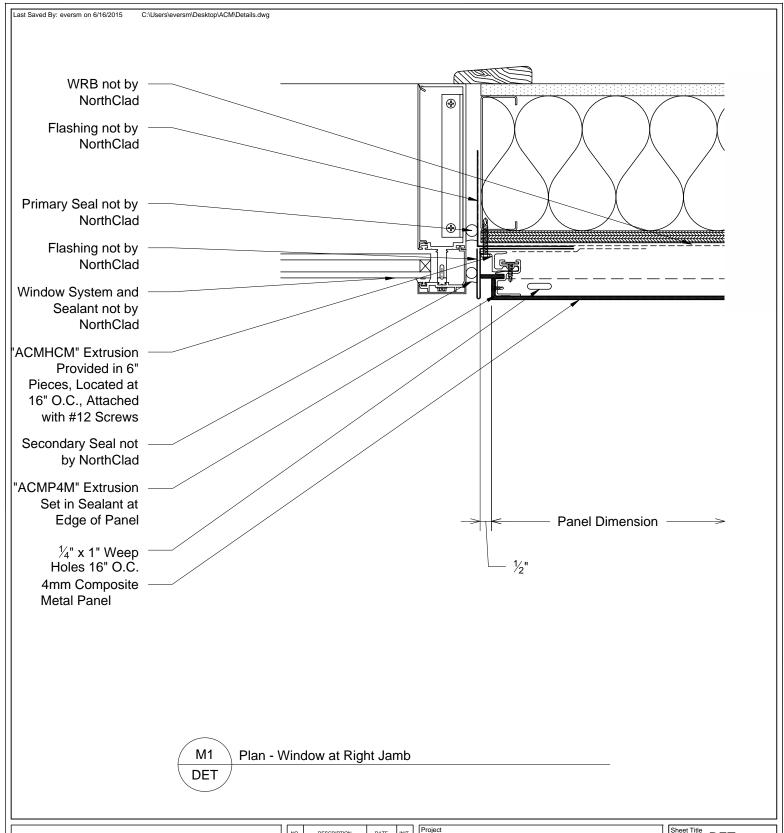

# NorthClad ACM Panel Standard Details

| Sheet Title | DET       |
|-------------|-----------|
| Scale 3'    | ' = 1'-0" |

Job Number

DET M1

This document is property of NorthClad and should not be used, duplicated or modified without the express written consent. Copyright © 2010

NorthClad All Rights Reserved

| NO. | DESCRIPTION | DATE       | INIT. |
|-----|-------------|------------|-------|
| 1   | Design      | 04/07/2014 | ΜĒ    |
| 2   |             |            |       |
| 3   |             |            |       |
| 4   |             |            |       |
| 5   |             |            |       |
| 6   |             |            |       |
| 7   |             |            |       |
| 8   |             |            |       |
| 9   |             |            |       |
| 10  |             |            |       |