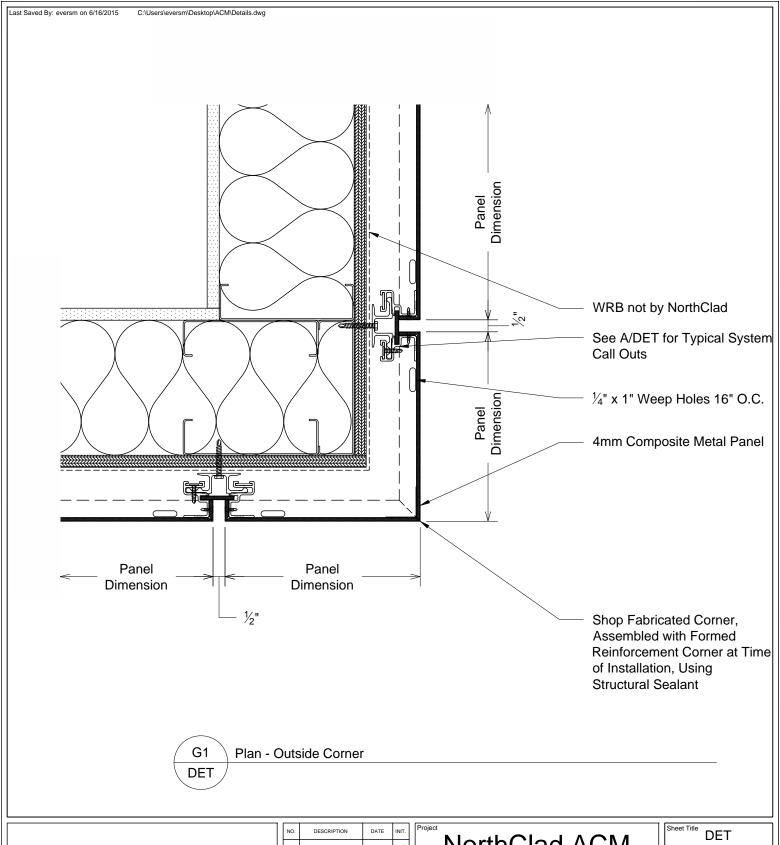

# NorthClad ACM Panel Standard Details

| Sheet Title | DET       |
|-------------|-----------|
| Scale 3'    | ' = 1'-0" |

Job Number

DET G1

This document is property of NorthClad and should not be used, duplicated or modified without the express written consent. Copyright © 2010