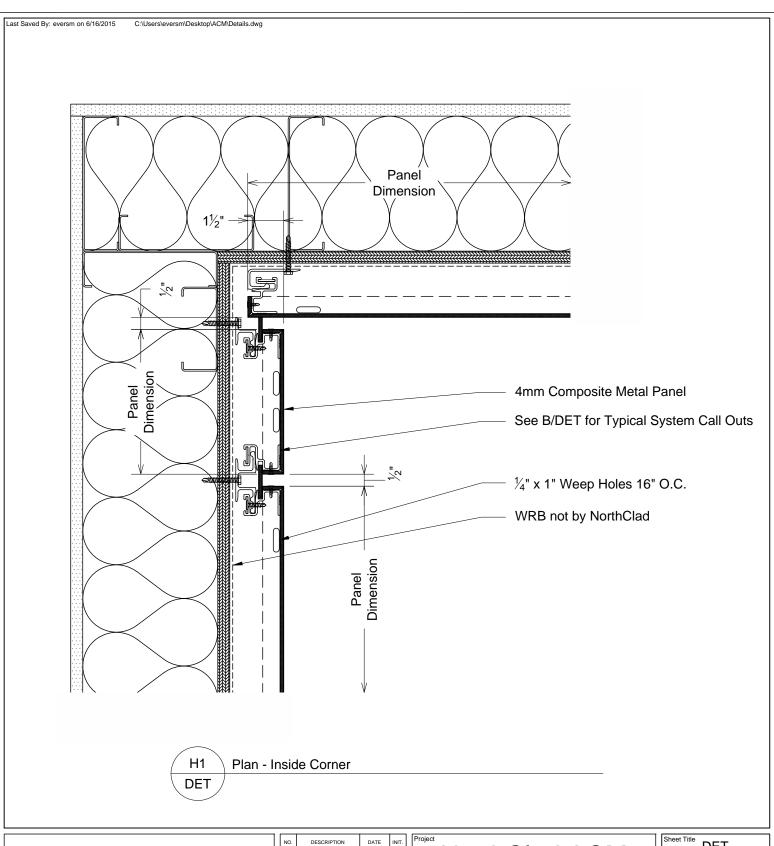

# NorthClad ACM Panel Standard Details

| Sheet Title | DET       |
|-------------|-----------|
| Scale 3"    | ' = 1'-0" |

Job Number

DET H1

This document is property of NorthClad and should not be used, duplicated or modified without the express written consent. Copyright © 2010 NorthClad All Rights Reserved