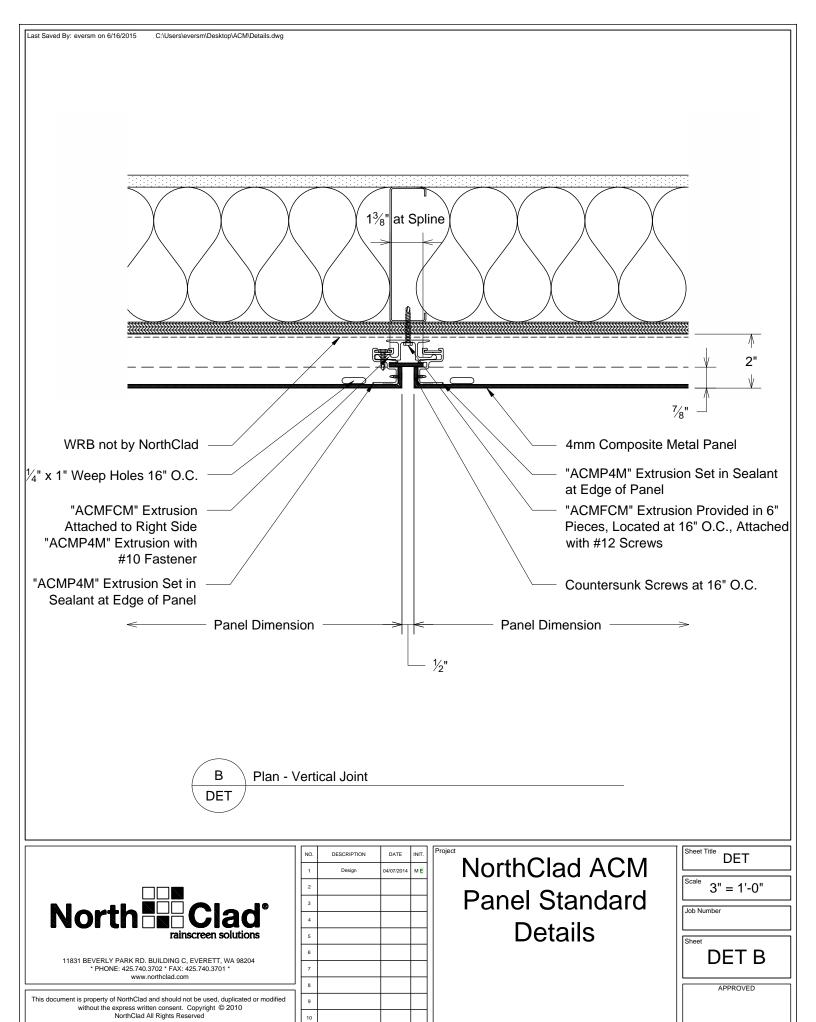

#### Index

- A. Section Horzontal Joint
- B. Plan Vertical Joint
- C. Section Base of Wall
- D. Section Composite Coping
- E. Isometric Composite Coping Splice
- F. Section Formed Coping
- G1. Plan Outside Corner
- H1. Plan Inside Corner
- J1. Section Window Head
- J2. Section Louver Head
- J3. Section Door Head
- K1. Plan Window at Left Jamb
- K2. Plan Louver at Left Jamb
- K3. Plan Door at Left Jamb
- M1. Plan Window at Right Jamb
- M2. Plan Louver at Right Jamb
- M3. Plan Door at Right Jamb
- N1. Section Window Sill
- N2. Section Louver Sill
- P1. Section Fascia to Soffit
- P2. Section Fascia to Soffit
- Q1. Section Soffit at Top of Wall