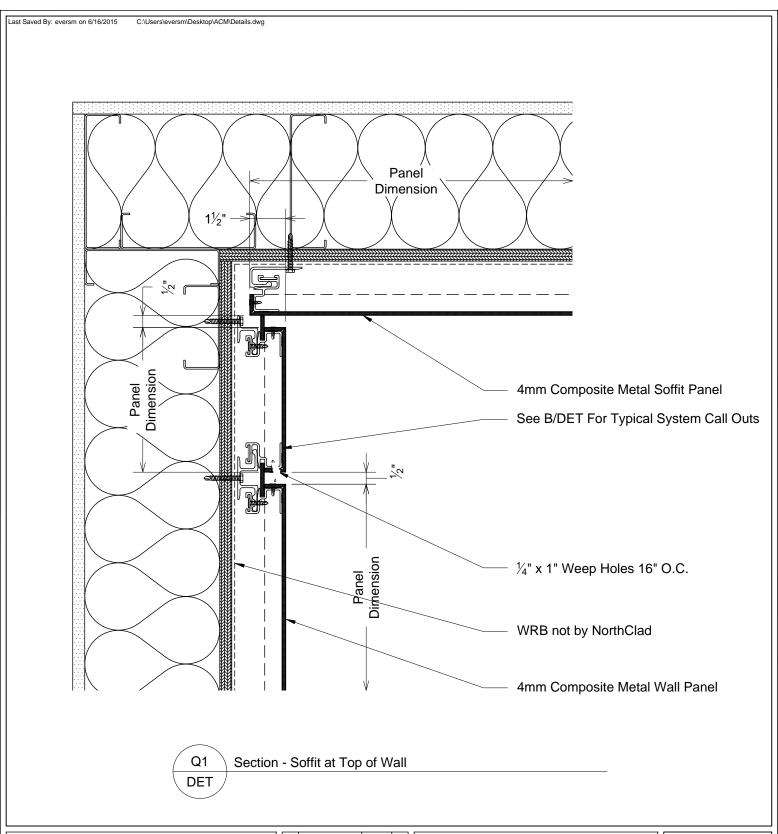

# NorthClad ACM Panel Standard Details

| Sheet Title | DET       |
|-------------|-----------|
| Scale 3'    | ' = 1'-0" |

Job Number

DET Q1