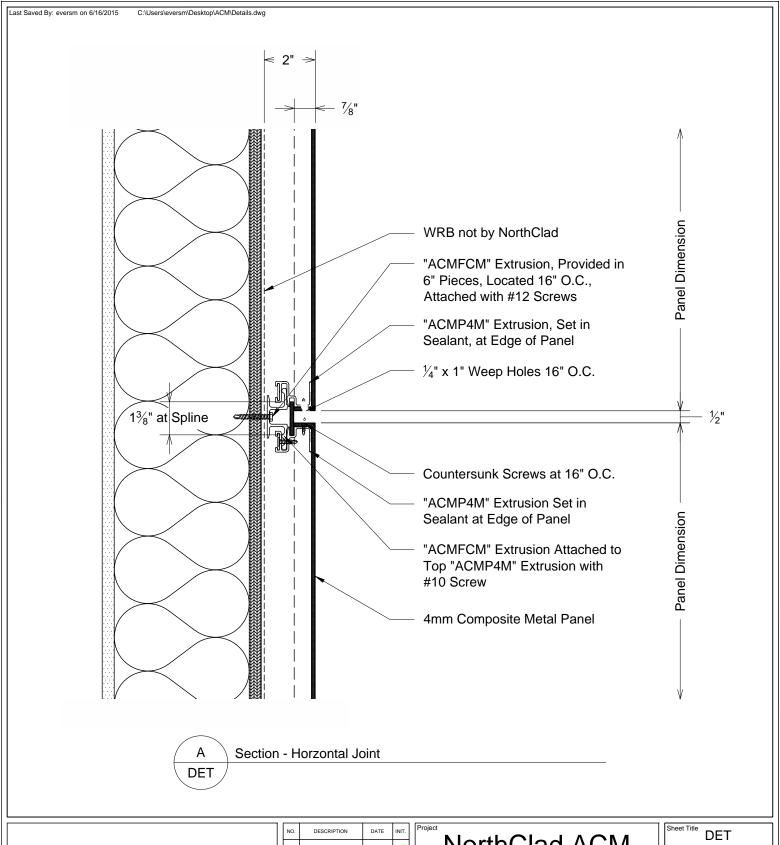

#### NorthClad ACM Panel Standard Details

Sheet Title DET

Scale 3" = 1'-0"

Job Number

DET A

This document is property of NorthClad and should not be used, duplicated or modified without the express written consent. Copyright © 2010