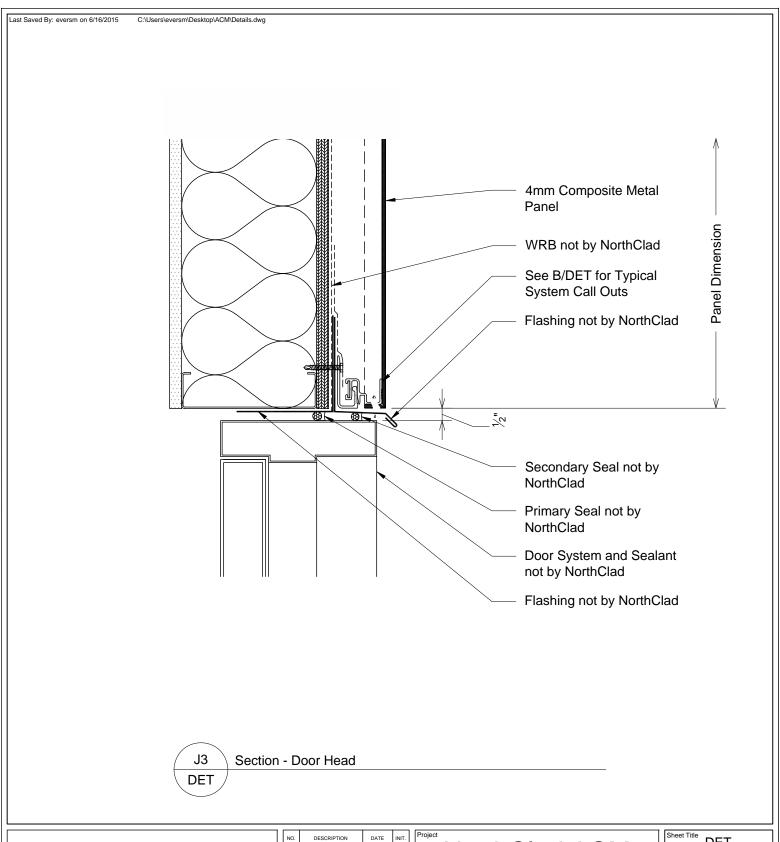

### NorthClad ACM Panel Standard Details

| Sheet Title DET  |  |
|------------------|--|
| Scale 3" = 1'-0" |  |
| Job Number       |  |

DET J3

This document is property of NorthClad and should not be used, duplicated or modified without the express written consent. Copyright © 2010