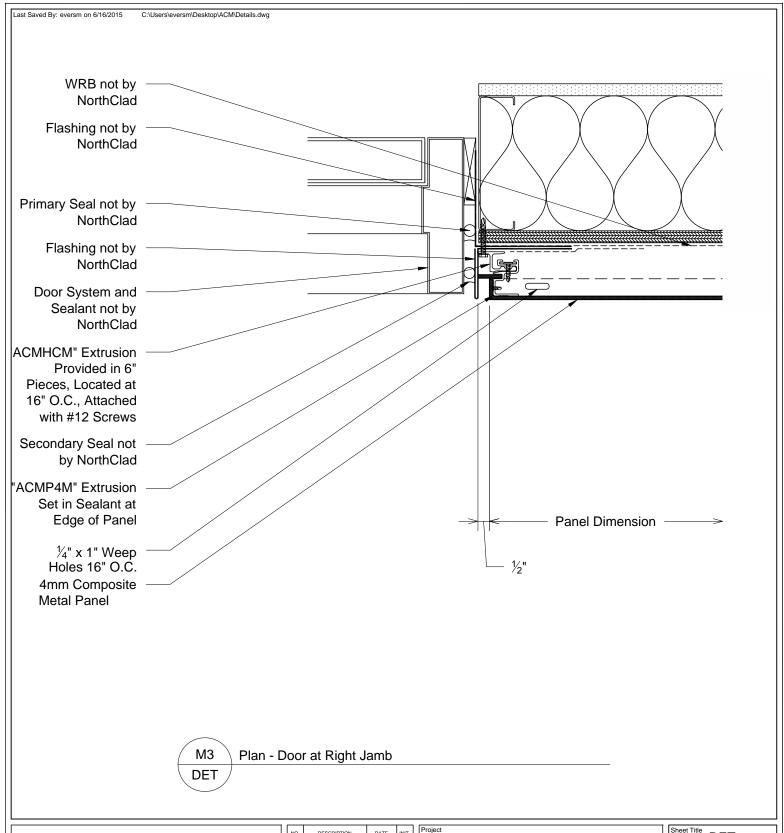

# NorthClad ACM Panel Standard Details

| Sheet Title | DET       |  |
|-------------|-----------|--|
| Scale 3     | " = 1'-0" |  |

Job Number

DET M3

This document is property of NorthClad and should not be used, duplicated or modified without the express written consent. Copyright © 2010

NorthClad All Rights Reserved

| NO. | DESCRIPTION | DATE       | INIT. |  |
|-----|-------------|------------|-------|--|
| 1   | Design      | 04/07/2014 | ΜĒ    |  |
| 2   |             |            |       |  |
| 3   |             |            |       |  |
| 4   |             |            |       |  |
| 5   |             |            |       |  |
| 6   |             |            |       |  |
| 7   |             |            |       |  |
| 8   |             |            |       |  |
| 9   |             |            |       |  |
| 10  |             |            |       |  |