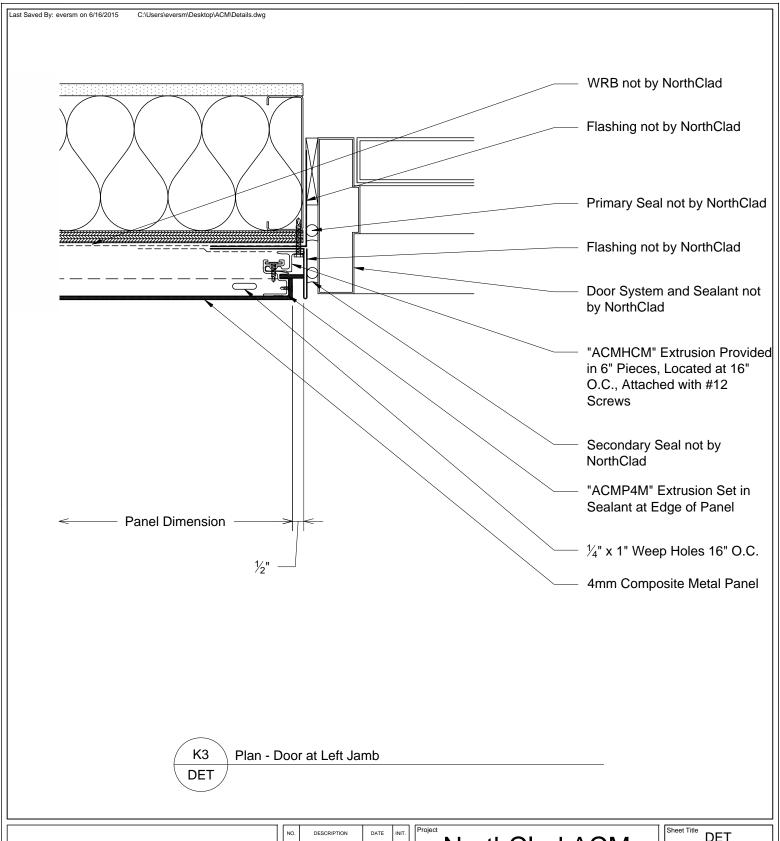

#### NorthClad ACM Panel Standard Details

| Sheet Title DET  |  |
|------------------|--|
| Scale 3" = 1'-0" |  |
| Job Number       |  |

DET K3

This document is property of NorthClad and should not be used, duplicated or modified without the express written consent. Copyright © 2010

NorthClad All Rights Reserved

| NO. | DESCRIPTION | DATE       | INIT. |
|-----|-------------|------------|-------|
| 1   | Design      | 04/07/2014 | ΜĒ    |
| 2   |             |            |       |
| 3   |             |            |       |
| 4   |             |            |       |
| 5   |             |            |       |
| 6   |             |            |       |
| 7   |             |            |       |
| 8   |             |            |       |
| 9   |             |            |       |
| 10  |             |            |       |