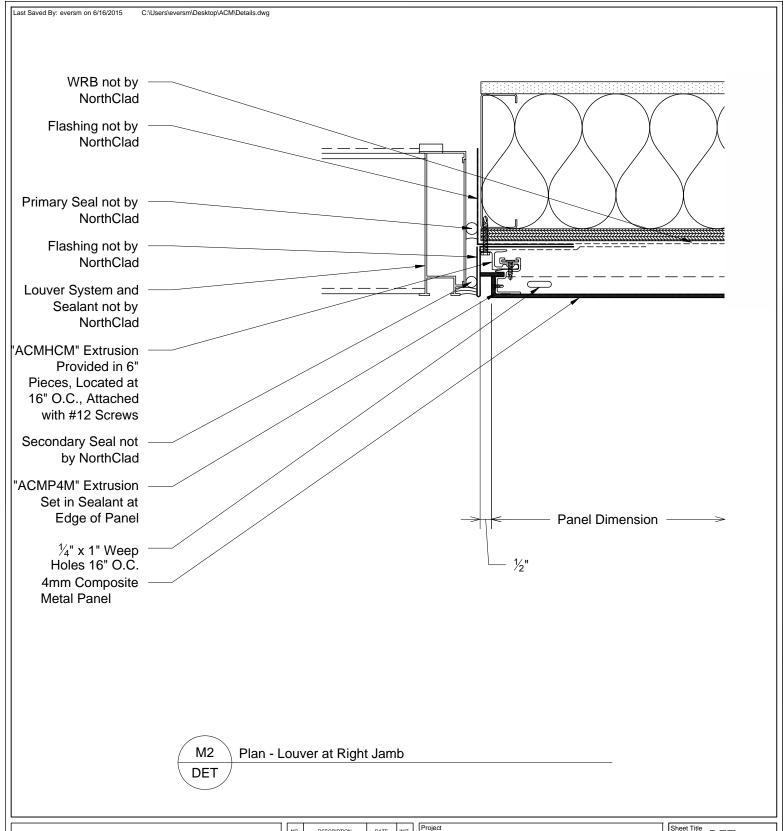

#### NorthClad ACM Panel Standard Details

| Scale      | Sheet Title | DET       |
|------------|-------------|-----------|
| 3" = 1'-0" | Scale 3"    | ' = 1'-0" |

Job Number

DET M2

This document is property of NorthClad and should not be used, duplicated or modified without the express written consent. Copyright © 2010

NorthClad All Rights Reserved

|  | NO. | DESCRIPTION | DATE       | INIT. |
|--|-----|-------------|------------|-------|
|  | 1   | Design      | 04/07/2014 | ΜĒ    |
|  | 2   |             |            |       |
|  | 3   |             |            |       |
|  | 4   |             |            |       |
|  | 5   |             |            |       |
|  | 6   |             |            |       |
|  | 7   |             |            |       |
|  | 8   |             |            |       |
|  | 9   |             |            |       |
|  | 10  |             |            |       |