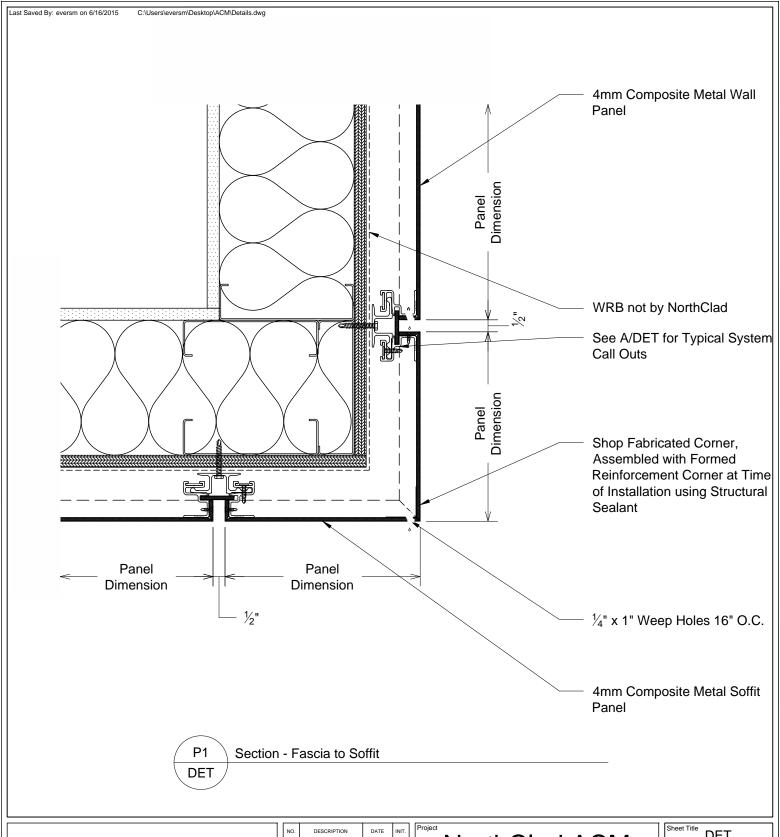

# NorthClad ACM Panel Standard Details

| Sheet Title DET  |  |
|------------------|--|
| Scale 3" = 1'-0" |  |

Job Number

DET P1

This document is property of NorthClad and should not be used, duplicated or modified without the express written consent. Copyright © 2010

NorthClad All Rights Reserved

| -   |             |            | $\overline{}$ |
|-----|-------------|------------|---------------|
| NO. | DESCRIPTION | DATE       | INIT.         |
| 1   | Design      | 04/07/2014 | ΜĒ            |
| 2   |             |            |               |
| 3   |             |            |               |
| 4   |             |            |               |
| 5   |             |            |               |
| 6   |             |            |               |
| 7   |             |            |               |
| 8   |             |            |               |
| 9   |             |            |               |
| 10  |             |            |               |