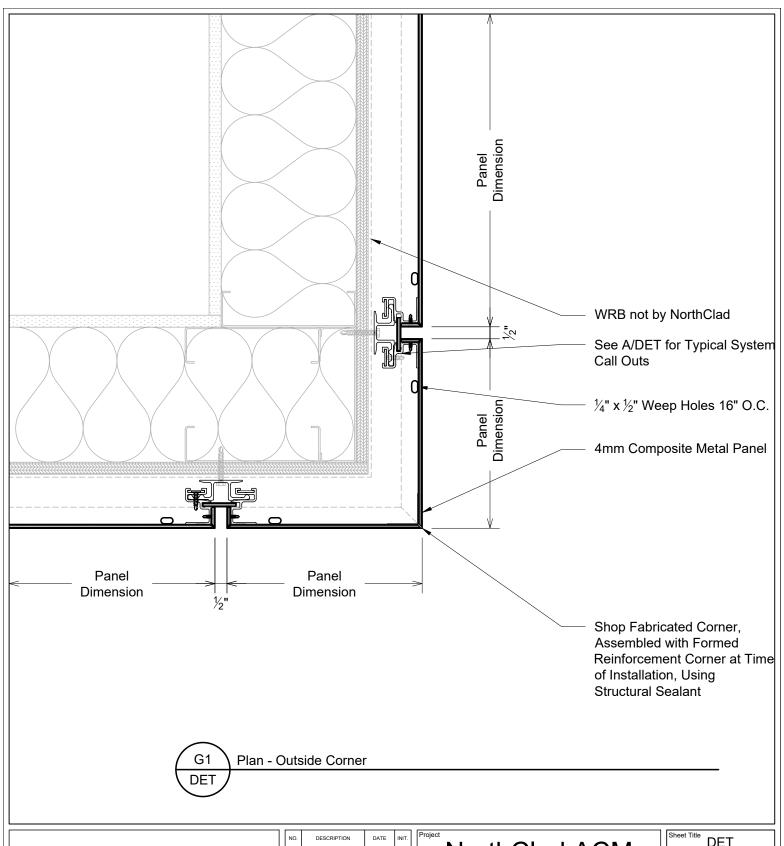

NorthClad ACM Panel Standard Details

| Sheet Title DET |           |  |  |  |  |
|-----------------|-----------|--|--|--|--|
|                 |           |  |  |  |  |
| Scale 3'        | ' = 1'-0" |  |  |  |  |