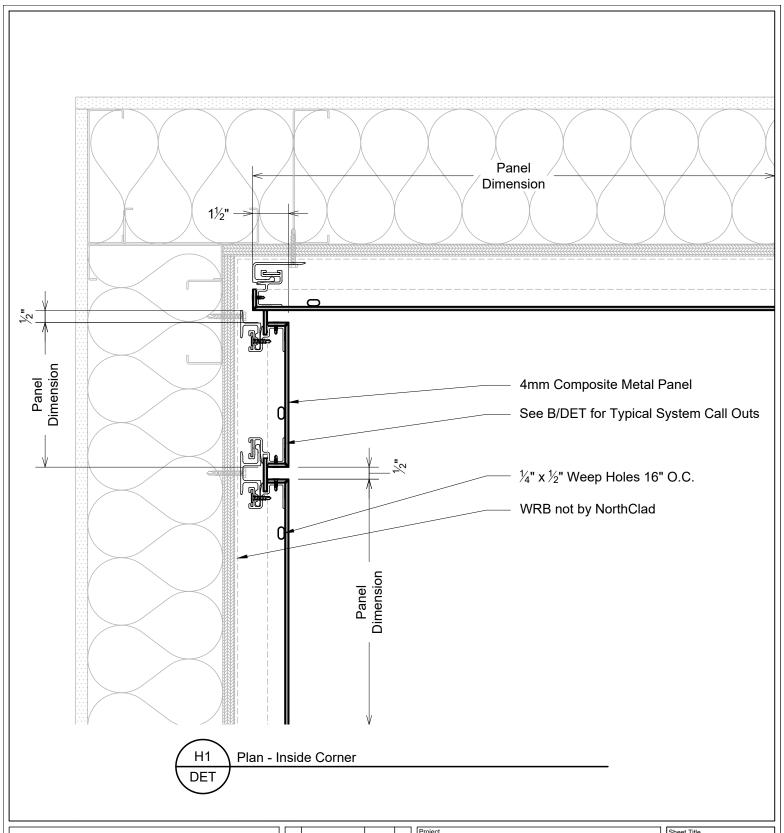

## NorthClad ACM Panel Standard Details

| Sheet Title | DET       |
|-------------|-----------|
| Scale 3"    | ' = 1'-0" |

Job Number

DET H1

APPROVED