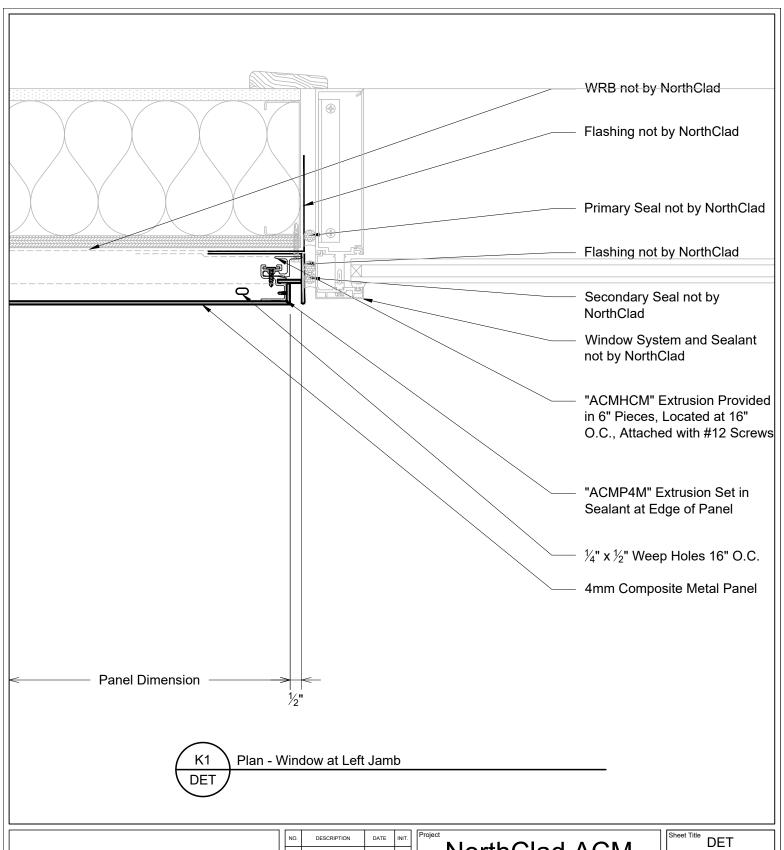

## NorthClad ACM Panel Standard Details

| Sheet Title DET  |   |  |  |
|------------------|---|--|--|
| Scale 3" = 1'-0" | _ |  |  |
| Job Number       | = |  |  |

Sheet

DET K1

APPROVED