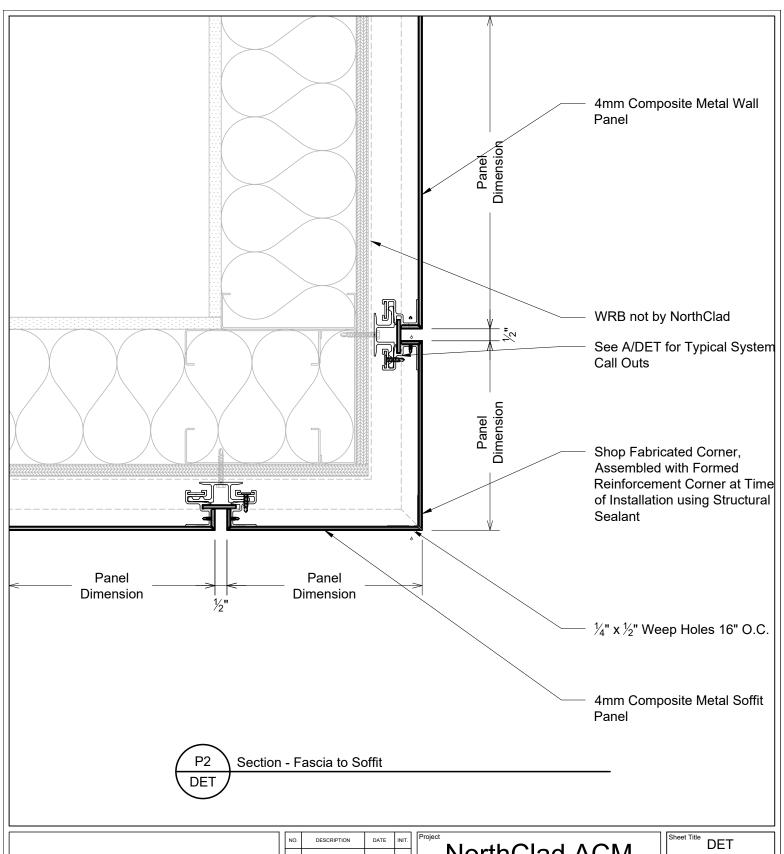

NorthClad ACM Panel Standard Details

| Sheet Title DET |           |  |  |  |  |
|-----------------|-----------|--|--|--|--|
| Scale 3'        | ' = 1'-0" |  |  |  |  |

Job Number

DET P2

APPROVED