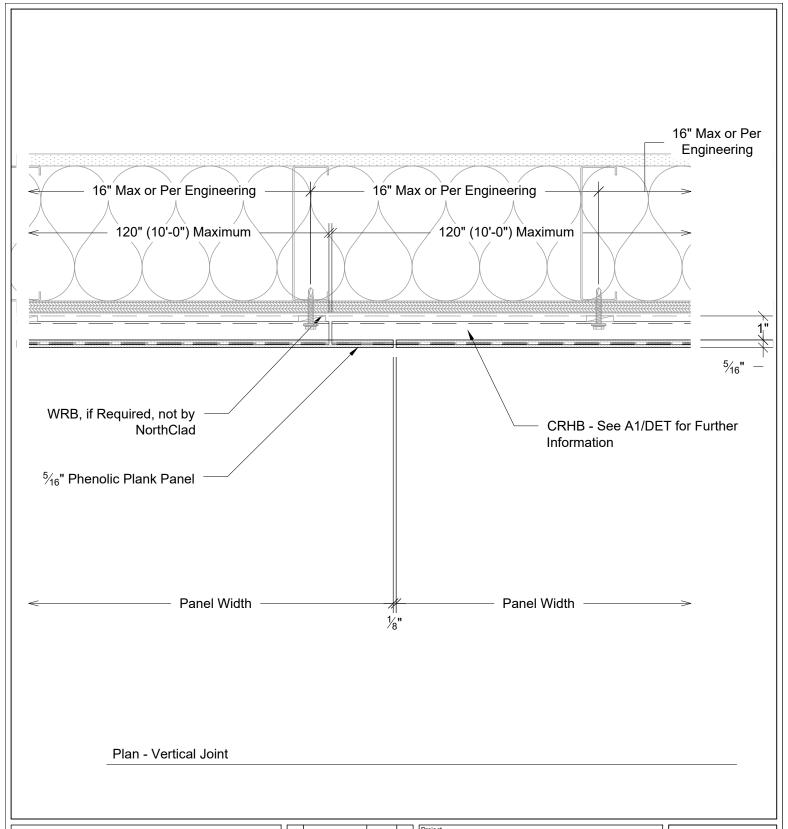

## CR System for Phenolic Plank

NC Stds w/Inboard Insulation

11831 Beverly Park Rd, Bldg C Everett, WA 98204

3" = 1'-0"

Job Number

Sheet

DET B1

APPROVED