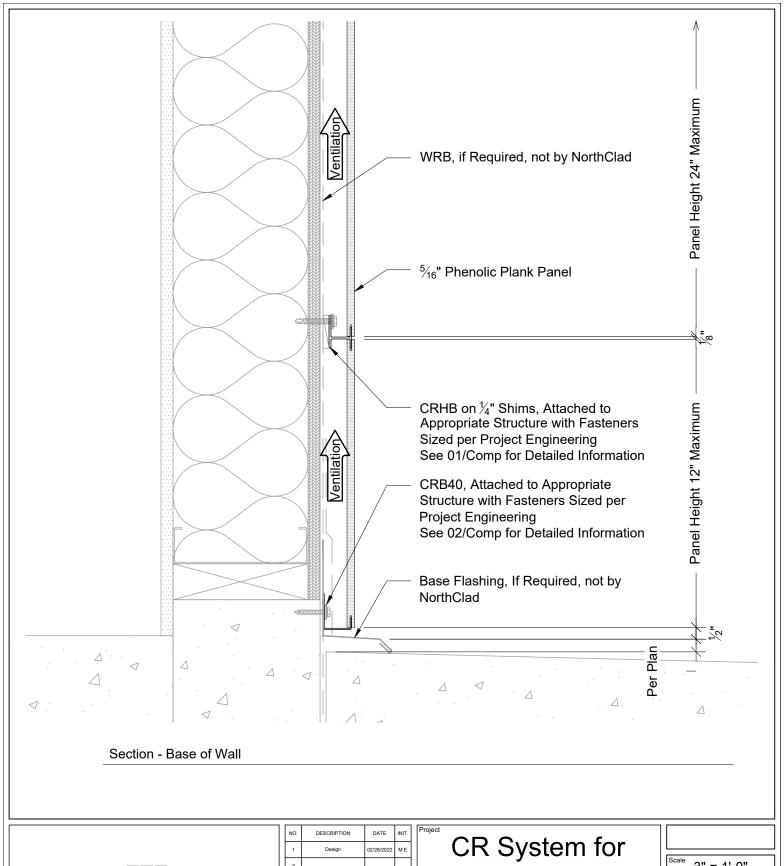

## Phenolic Plank

NC Stds w/Inboard Insulation

11831 Beverly Park Rd, Bldg C Everett, WA 98204

| Scale | 2" - | 11 | ٥" |  |
|-------|------|----|----|--|

DET C1

APPROVED