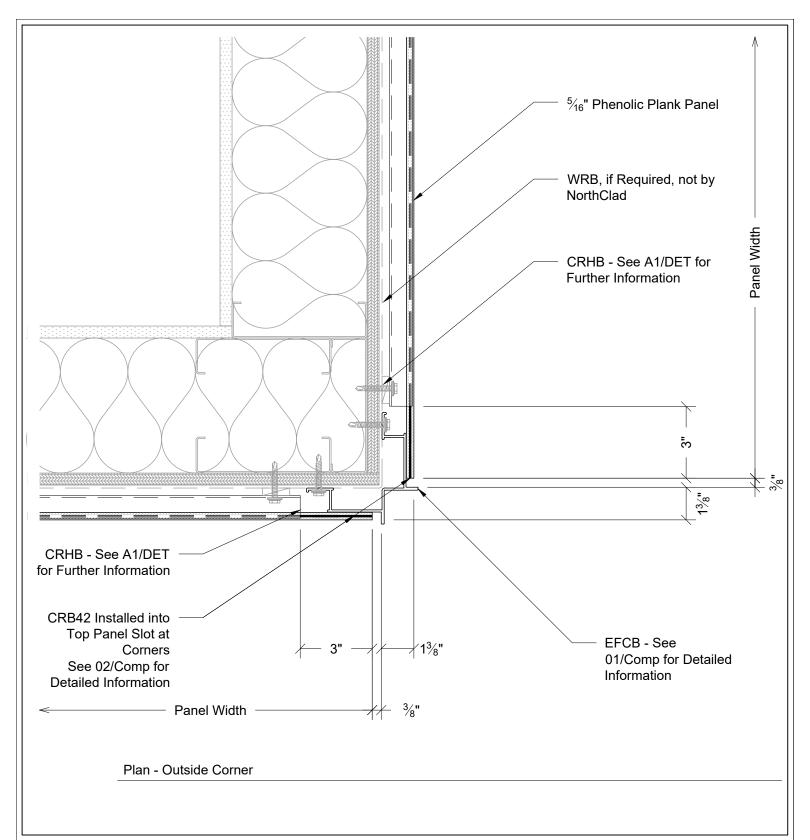

## CR System for Phenolic Plank

NC Stds w/Inboard Insulation

11831 Beverly Park Rd, Bldg C Everett, WA 98204

| 0 |  |  |  |  |  |  |
|---|--|--|--|--|--|--|
|   |  |  |  |  |  |  |
|   |  |  |  |  |  |  |
|   |  |  |  |  |  |  |
|   |  |  |  |  |  |  |
|   |  |  |  |  |  |  |
|   |  |  |  |  |  |  |
|   |  |  |  |  |  |  |
|   |  |  |  |  |  |  |