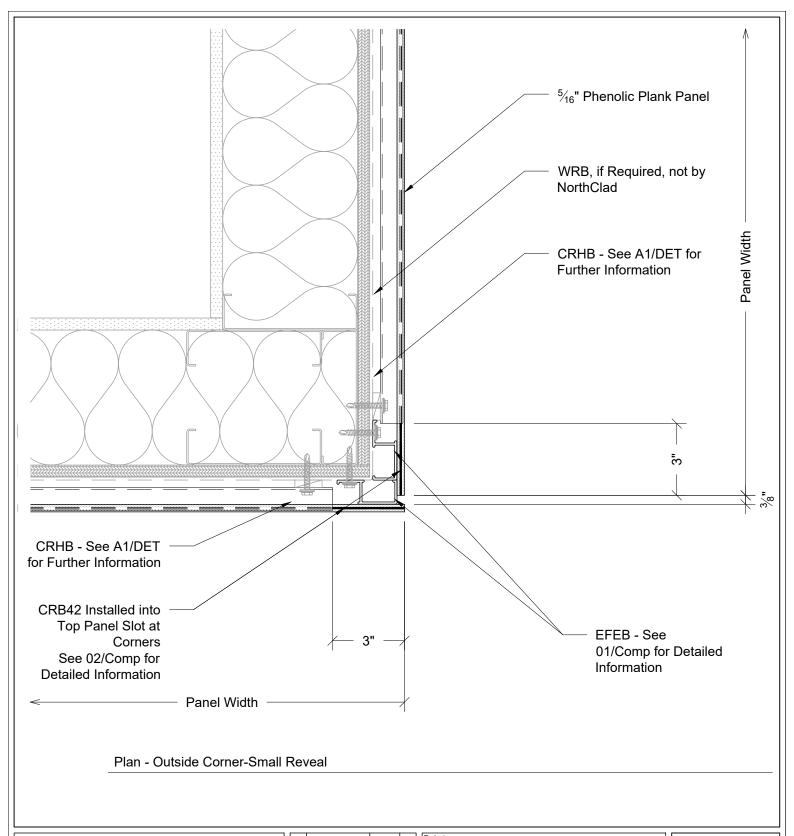

## CR System for Phenolic Plank

NC Stds w/Inboard Insulation

11831 Beverly Park Rd, Bldg C Everett, WA 98204

| Scale | 3" = 1 | '-0" |  |
|-------|--------|------|--|

b Number

Sheet

DET G2

APPROVED