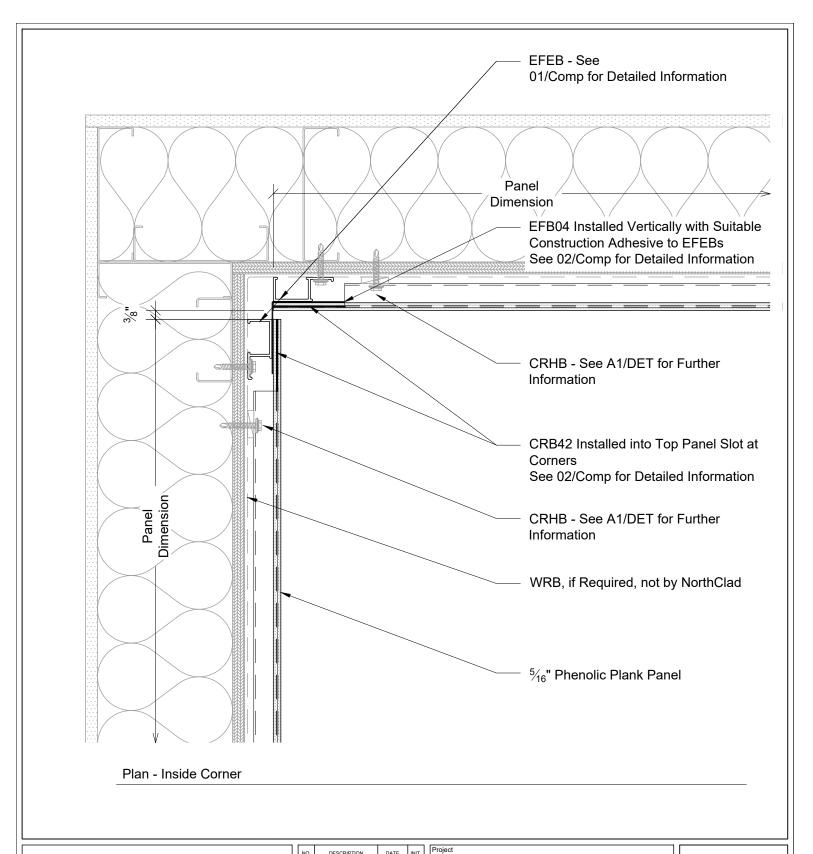

## CR System for Phenolic Plank

NC Stds w/Inboard Insulation

11831 Beverly Park Rd, Bldg C Everett, WA 98204

| Scale |    |   |       |  |
|-------|----|---|-------|--|
|       | 3" | = | 1'-0" |  |

Job Number