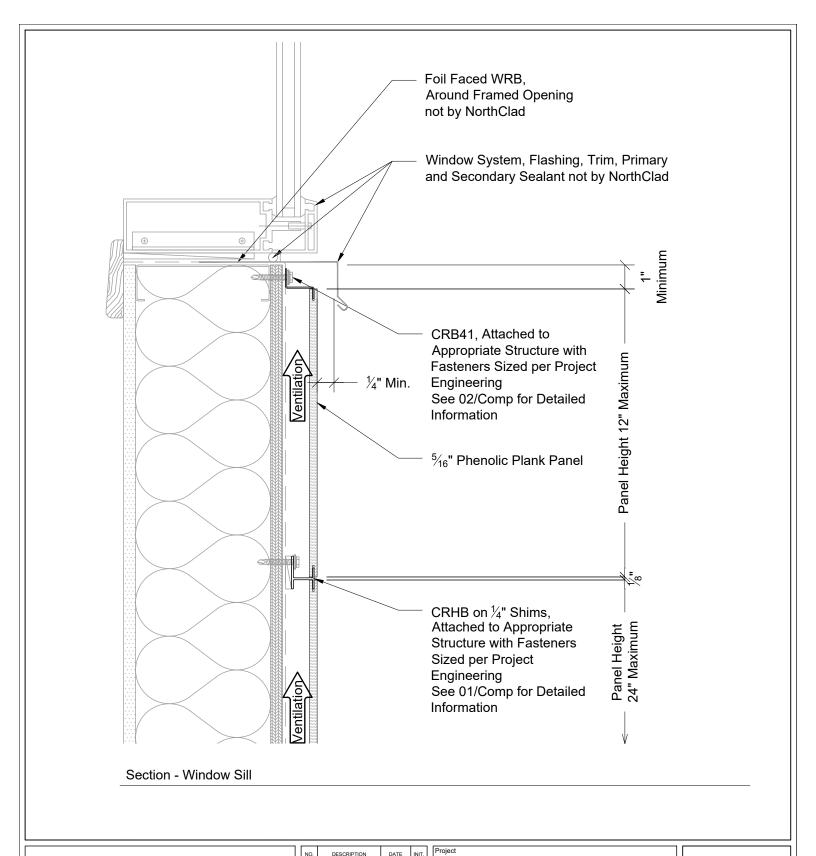

## CR System for Phenolic Plank

NC Stds w/Inboard Insulation

11831 Beverly Park Rd, Bldg C Everett, WA 98204

| cale | 3" = 1'-0" |  |
|------|------------|--|

DET J1

APPROVED