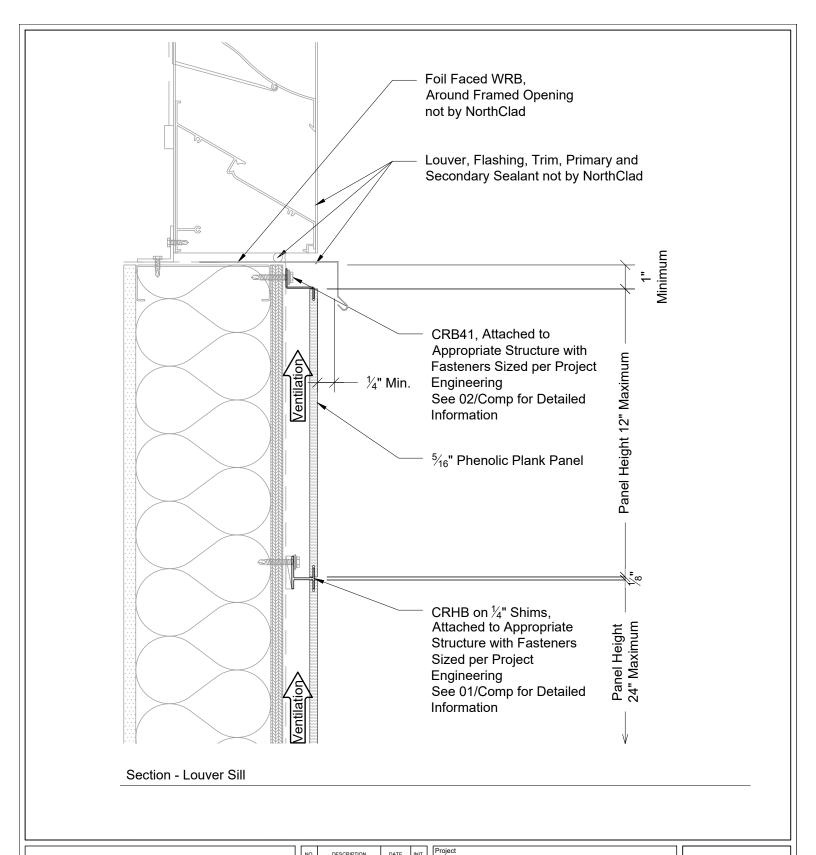

## CR System for Phenolic Plank

NC Stds w/Inboard Insulation

11831 Beverly Park Rd, Bldg C Everett, WA 98204

| cale | 3" = 1'-0" |  |
|------|------------|--|

b Number

Sheet

DET J2

APPROVED