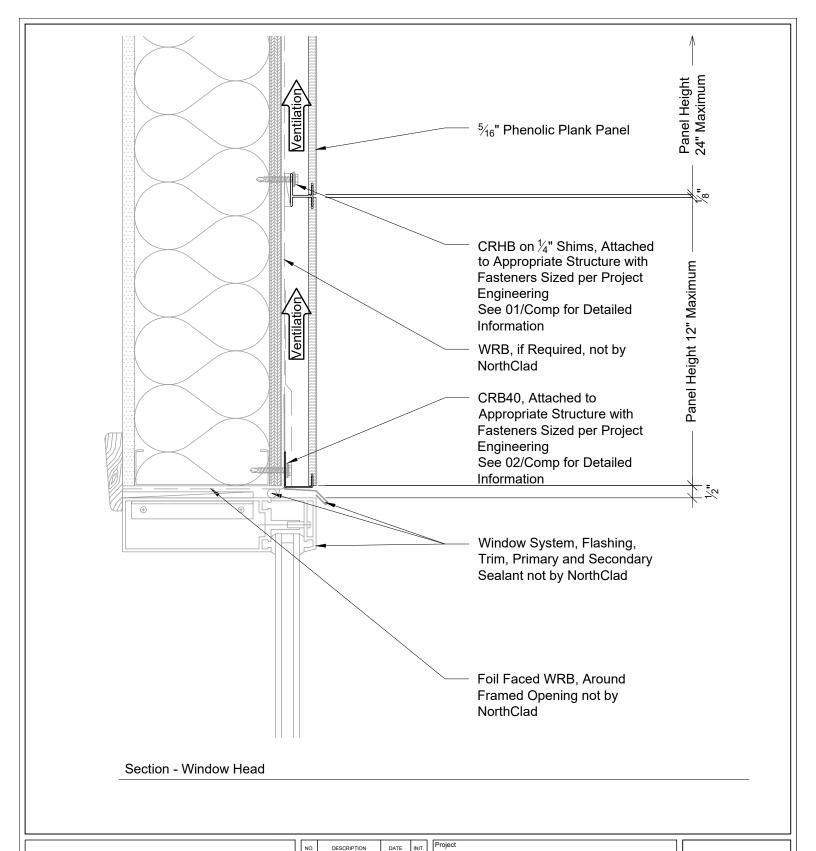

## CR System for Phenolic Plank

NC Stds w/Inboard Insulation

11831 Beverly Park Rd, Bldg C Everett, WA 98204

|       |            | Ξ |
|-------|------------|---|
| Scale | 3" = 1'-0" |   |

b Number

Sheet

DET K1