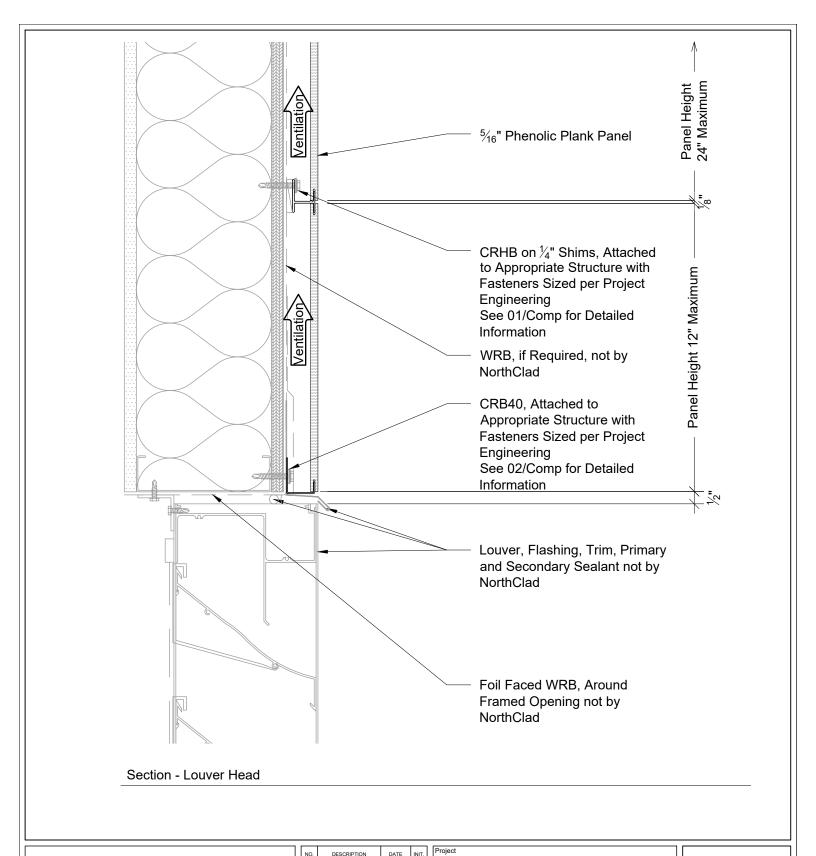

## CR System for Phenolic Plank

NC Stds w/Inboard Insulation

11831 Beverly Park Rd, Bldg C Everett, WA 98204

| cale | 3" = 1'- | 0" |  |
|------|----------|----|--|

Number

Sheet

DET K2

APPROVED