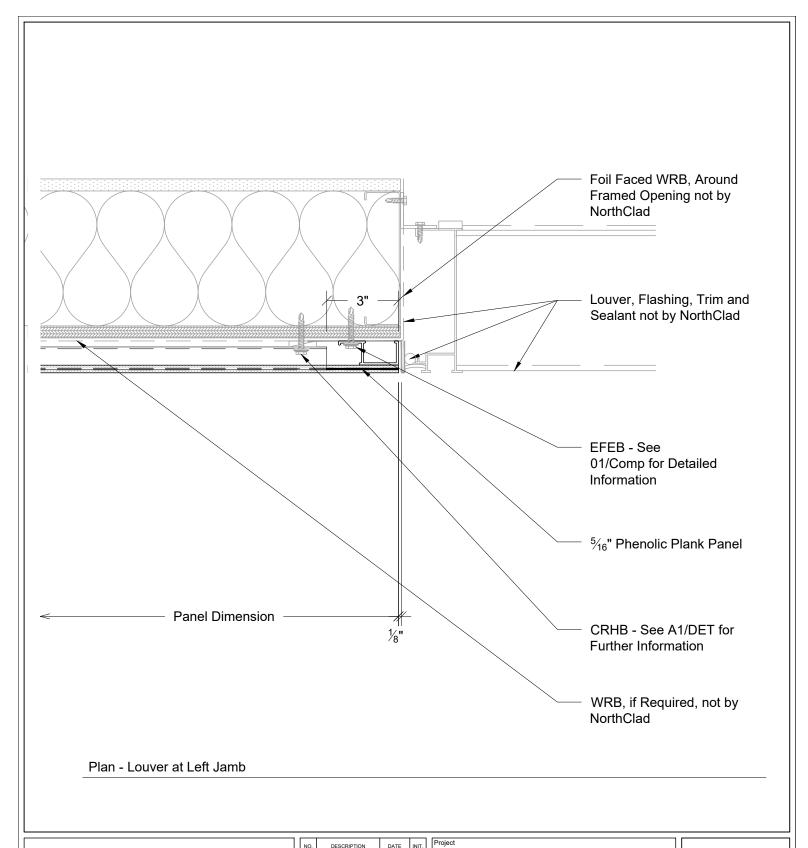

## CR System for Phenolic Plank

NC Stds w/Inboard Insulation

11831 Beverly Park Rd, Bldg C Everett, WA 98204

3" = 1'-0"

Job Number

Sheet

DET N2

APPROVED