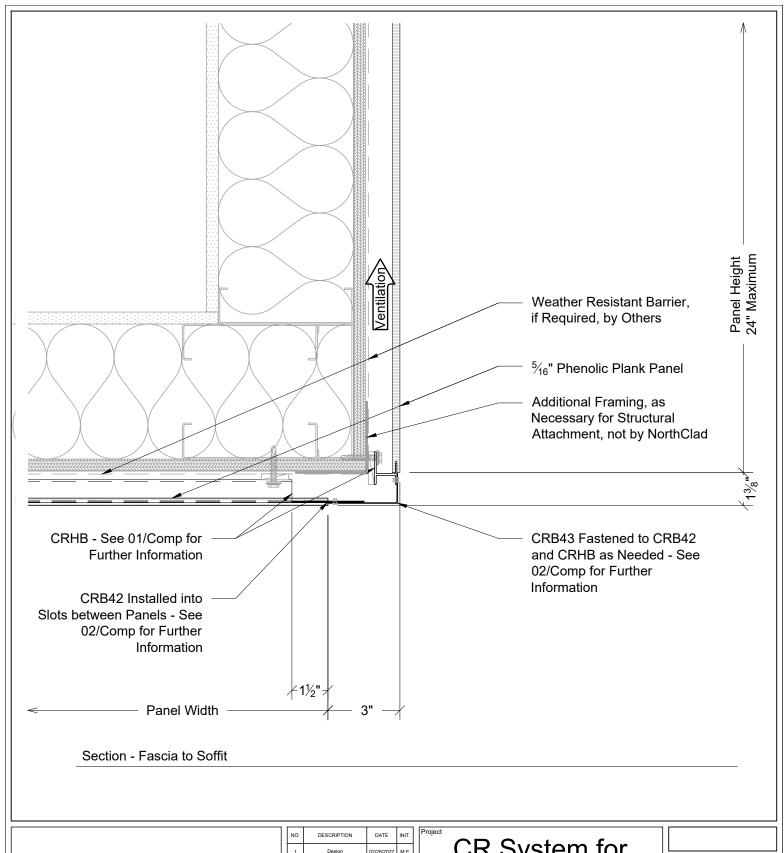

## CR System for Phenolic Plank

NC Stds w/Inboard Insulation

11831 Beverly Park Rd, Bldg C Everett, WA 98204

3" = 1'-0"

Job Number

DET P1

APPROVED