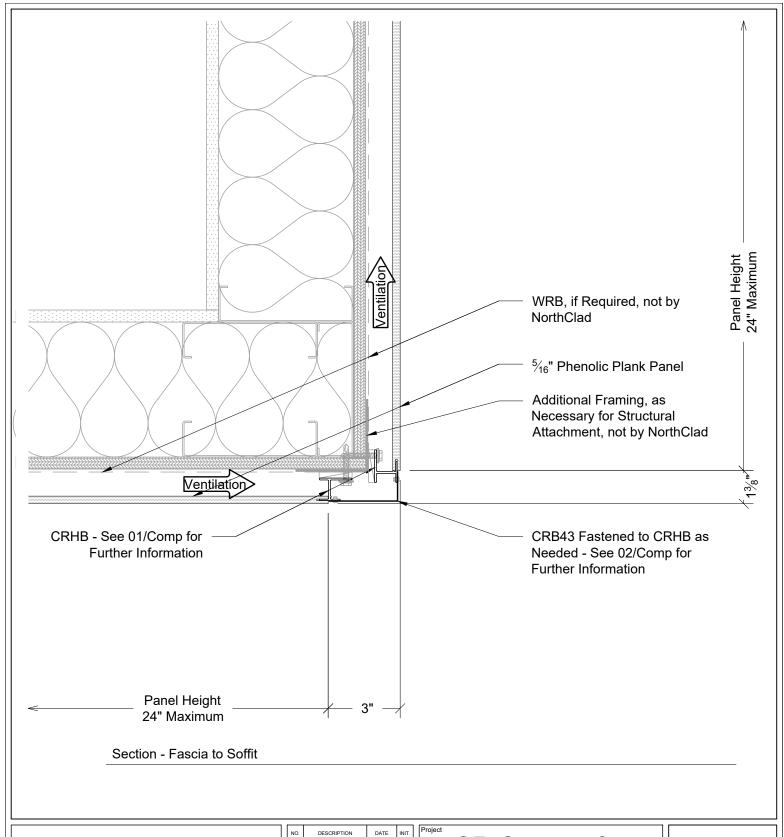

## CR System for Phenolic Plank

NC Stds w/Inboard Insulation

11831 Beverly Park Rd, Bldg C Everett, WA 98204

3" = 1'-0"

Job Number

Sheet

DET P2

APPROVED