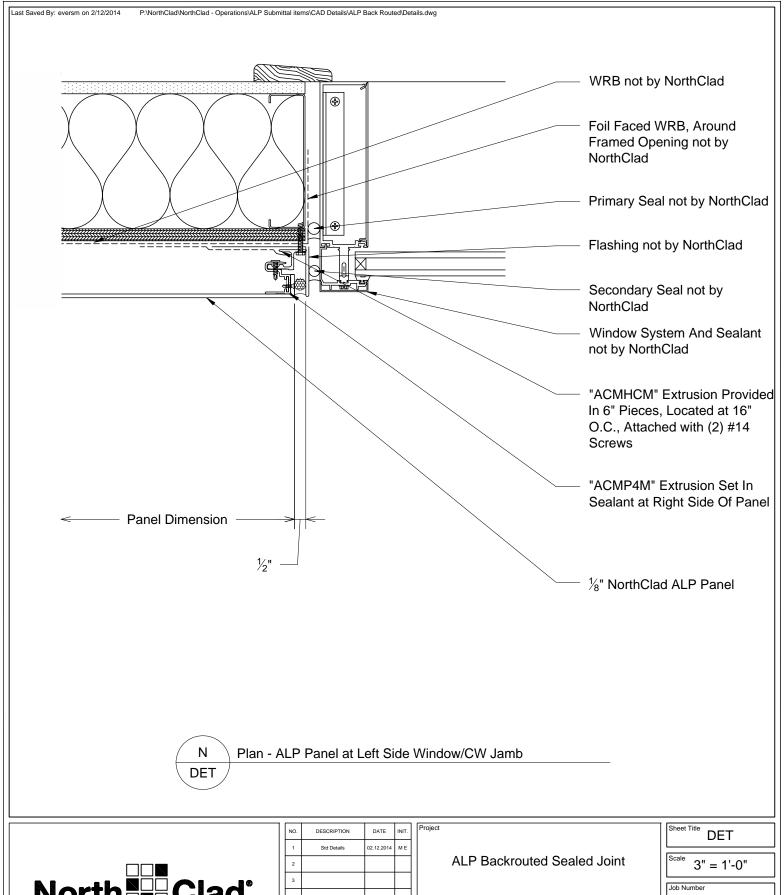

11831 BEVERLY PARK RD. BUILDING C, EVERETT, WA 98204 \* PHONE: 425.740.3702 \* FAX: 425.740.3701 \* www.northclad.com

This document is property of NorthClad and should not be used, duplicated or modified without the express written consent. Copyright © 2010

NorthClad All Rights Reserved

| 1 Std Details 02.12.2014 M E 2 3 4 5 6 7 8 9 10 |   | NO. | DESCRIPTION | DATE       | INIT. |  |
|-------------------------------------------------|---|-----|-------------|------------|-------|--|
| 3<br>4<br>5<br>6<br>7<br>8                      |   | 1   | Std Details | 02.12.2014 | ΜE    |  |
| 4<br>5<br>6<br>7<br>8                           |   | 2   |             |            |       |  |
| 5<br>6<br>7<br>8<br>9                           |   | 3   |             |            |       |  |
| 6<b