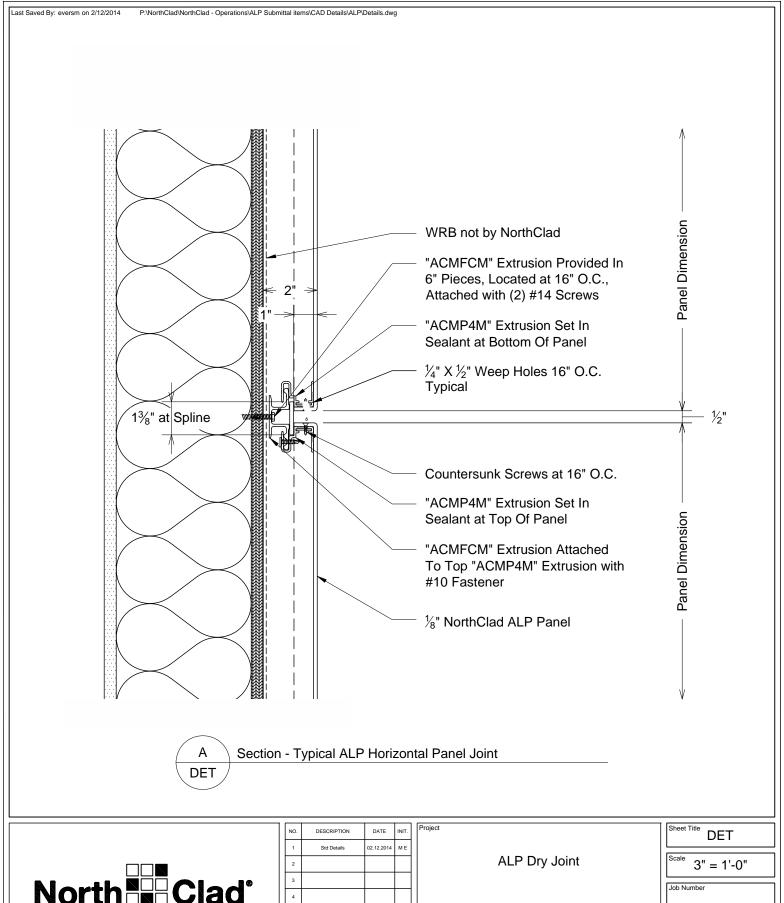

|   | Ī | NO. |             |            | INIT. | 1 |
|---|---|-----|-------------|------------|-------|---|
|   |   | NO. | DESCRIPTION | DATE       | INII. |   |
|   |   | 1   | Std Details | 02.12.2014 | ΜE    |   |
|   |   | 2   |             |            |       |   |
|   |   | 3   |             |            |       |   |
|   |   | 4   |             |            |       |   |
|   |   | 5   |             |            |       |   |
|   |   | 6   |             |            |       |   |
|   |   | 7   |             |            |       |   |
| _ |   | 8   |             |            |       |   |
|   |   | 9   |             |            |       |   |
|   |   | 10  |             |            |       |   |